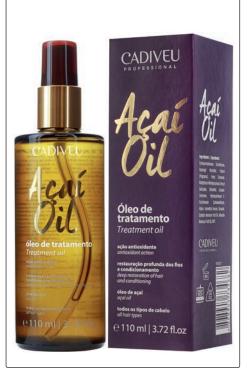

### Açaí Treatment Oil

Pure, organic Acai Oil - the purest oil in nature for your hair. Leaves hair silky, nourished, smooth & radiant. Creates luminous shine & greatly improves hair texture, flexibility & manageability.

110ml

9457