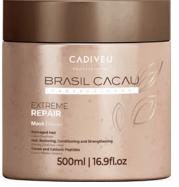

### Extreme Repair Mask

Approximately 20 applications.

Suitable for extremely damaged hair, moisturizes hair damaged by mechanical, chemical & thermal processes. The cationic peptides form a protective shield around the fiber, increasing the strength, flexibility & radiance of the hair.

200ml **12563** 500ml **12371** 