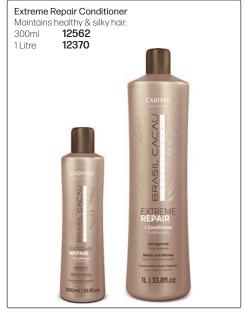

### Extreme Repair Mask

Approximately 20 applications.

Suitable for extremely damaged hair, moisturizes hair damaged by mechanical, chemical & thermal processes. The cationic peptides form a protective shield around the fiber, increasing the strength, flexibility & radiance of the hair.

200ml **12563** 500ml **12371** 