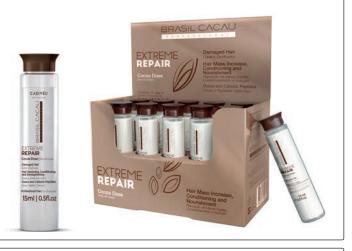

### Extreme Repair Cocoa Dose

Suitable for extremely damaged hair, works on the damaged fibers, restoring mass & rebuilding the structural integrity of the hair shaft.

15 ml single dose 12570 Box of 10 (10 x 15ml) 12372