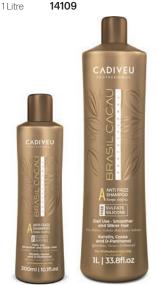

### Anti Frizz Shampoo

Mild shampoo containing keratin to assist in extending the lifespan of a keratin treatment.

Regenerates the inner & outer lavers of the hair to promote a smoother & shinier look. Limits frizz, reduces fly-away strands & increases shine. Ideal for coarse, unruly locks with frizz & static.

300ml 5905 1 Litre 6950