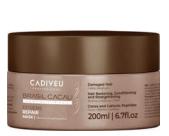

### Extreme Repair Mask

Approximately 20 applications.

Suitable for extremely damaged hair, moisturizes hair damaged by mechanical, chemical & thermal processes. The cationic peptides form a protective shield around the fiber, increasing the strength, flexibility & radiance of the hair.

200ml **12563** 500ml **12371** 