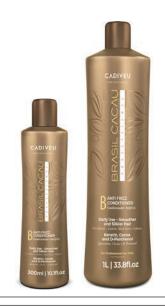

### Anti Frizz Conditioner

A calmina & moisturizing conditioner containing keratin that perfectly complements the Anti Frizz Shampoo.

Active ingredients extend the lifespan of a keratin treatment by removing frizz & static. Ideal for coarse, unruly locks with frizz & static that prevents styling. 5906 300ml

1Litre 6951