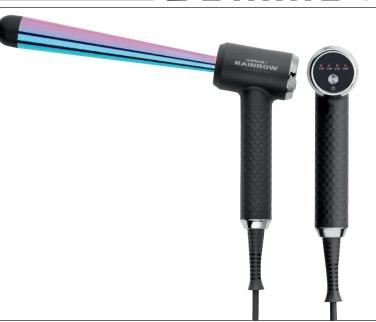

#### IRON BUBBLE RAINBOW CURLER

For regular ringlet type curls, cool top for handling.

- · Maximum temperature of 200°C.
- 25mm barrel
- Weight of 230g.
- Creates long-lasting curls in record time.
- Dual voltage for worldwide use.
- On/off luminous switch.
- Anti-static finishing.
- Rotating cord.
- Enhanced ionic technology.
- Anti-sliding handle.

12482