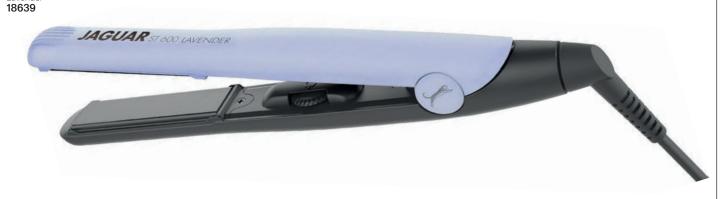

#### **JAGUAR STRAIGHTENERS**

25mm ceramic-coated plates for all hair types & thicknesses.

- Fast heat-up with 200°C reached within 1 minute.
- 3 meter, 360 degree swivel cord for easy maneuverability & to prevent discomfort.
- Individual, variable temperature control from 60°C-230°C.
- Ideal for straightening & curling.
- Lightweight at only 433g.
- Precise heat control & recovery for consistent results every time.