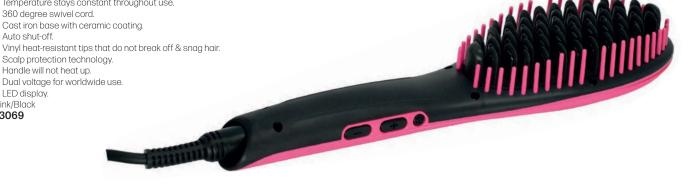

handling.

- · Maximum temperature of 200°C.
- 25mm barrel
- Weight of 230g.
- Creates long-lasting curls in record time.
- Dual voltage for worldwide use.
- On/off luminous switch.
- Anti-static finishing.
- Rotating cord.
- Enhanced ionic technology.
- Anti-sliding handle.

12482

#### JAGUAR CURLING IRONS





# SUTRA ADVANCE IONIC CERAMIC HEAT BRUSH - The next generation of heat brushes



- · Negative ion technology allows brilliant straightening capabilities, delivering results that leave hair sleek, shiny & lustrous.
- · Heats to 230°C in rapid time. Temperature stays constant throughout use.
- 360 degree swivel cord.
- Cast iron base with ceramic coating.
- Auto shut-off.

- Scalp protection technology.
- Handle will not heat up.
- Dual voltage for worldwide use.
- LED display.





# STRAIGHTENER ACCESSORIES

# STRAIGHTENER HOLDERS



### **HEAT GLOVES**



# **HEAT MATS**





# STRAIGHTENER BAGS & POUCHES