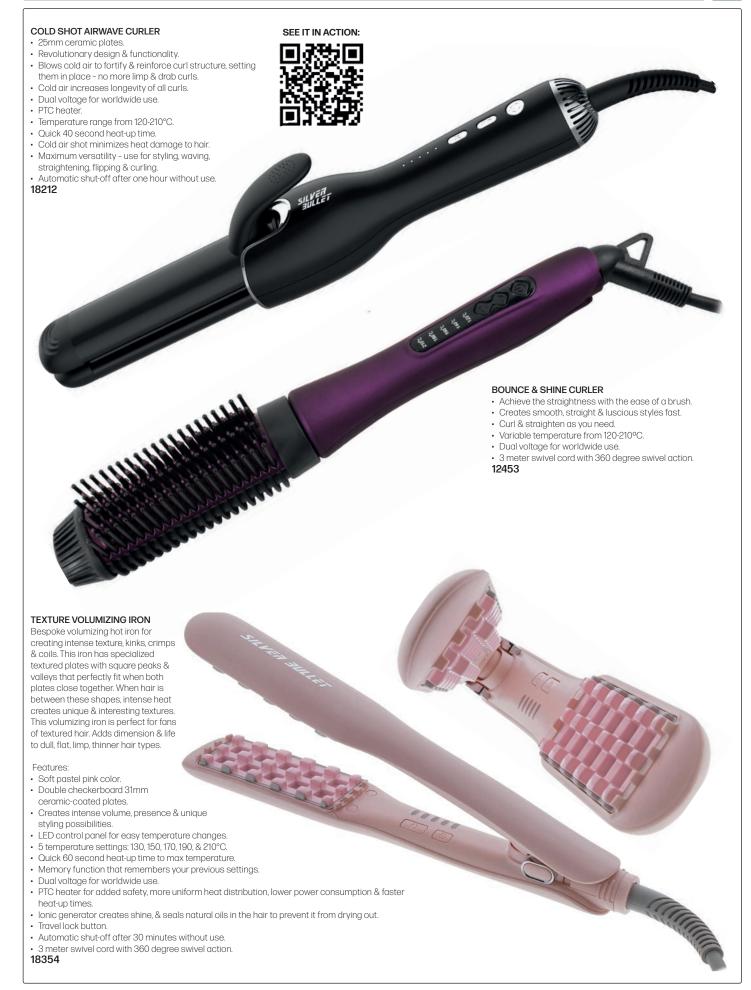

#### RAINBOW KORNER XI CURLER & WAVER

Create curls & waves with no stress. A tapered wand barrel design allows for versatile curls & waves. Shape curls of different sizes & shapes to perfectly suit each styling need.

Diameter of barrel:

Base: 16mm End: 32mm

#### Key Benefits:

- Antistatic rainbow finish reduces electrostatic effect on the hair, taming frizz & fly-away strands.
- 4 quick heating adjustments: 170, 190, 210, 230°C.
- · Ergonomic grip prevents musculoskeletal disorders.
- Very lightweight for easy long sessions.
- Safety sleep mode iron automatically shuts down after 60 minutes without use.
- Safe grip at end of barrel for holding during styling.
- Includes anti-burning glove & pad, as well as two hair clips.

### 16825