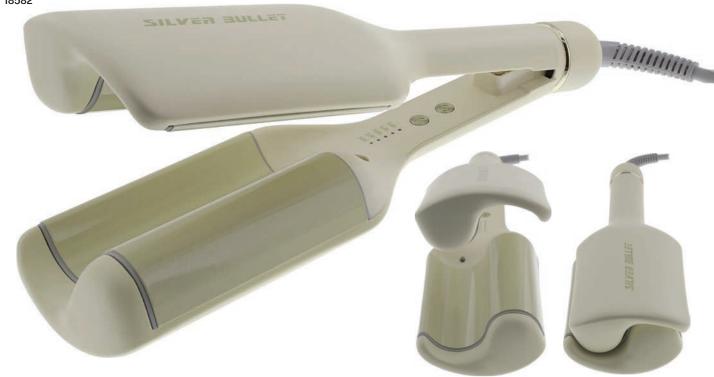

#### 18313

• Automatic shut-off after one hour without use.

• 3 meter, 360° swivel cord power cord.

18285

• Lock mechanism keeps waver safe & secure, & also ideal for packing away for travel.

#### HOLLY WOOD WAVER

- Deep double 32mm "S" shaped ceramic-coated plates for added volume boost.
- Elegant sage green color.
- Ideal for loose & deep curls.
- 5 temperature settings: 120, 150, 170, 190 & 210°C.
- Thermal fuse heater.
- · lonic generator.
- Automatic shut-off after one hour without use.
  18582