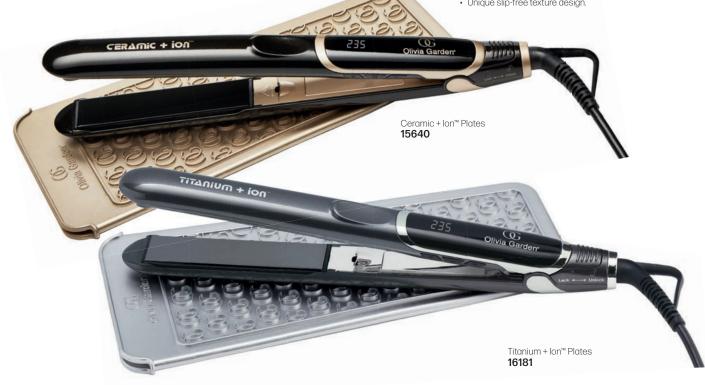

#### HEAT-RESISTANT MAT POUCH INCLUDED

- Protects work surfaces from heat damage.
  - · Pouch is perfect for storage & travel.
    - · Unique slip-free texture design.