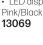

# SUTRA ADVANCE IONIC CERAMIC HEAT BRUSH - The next generation of heat brushes

- · Negative ion technology allows brilliant straightening capabilities, delivering results that leave hair sleek, shiny & lustrous.
- · Heats to 230°C in rapid time. Temperature stays constant throughout use.
- 360 degree swivel cord.
- Cast iron base with ceramic coating.
- Auto shut-off.

- Scalp protection technology.
- Handle will not heat up.
- Dual voltage for worldwide use.
- LED display.