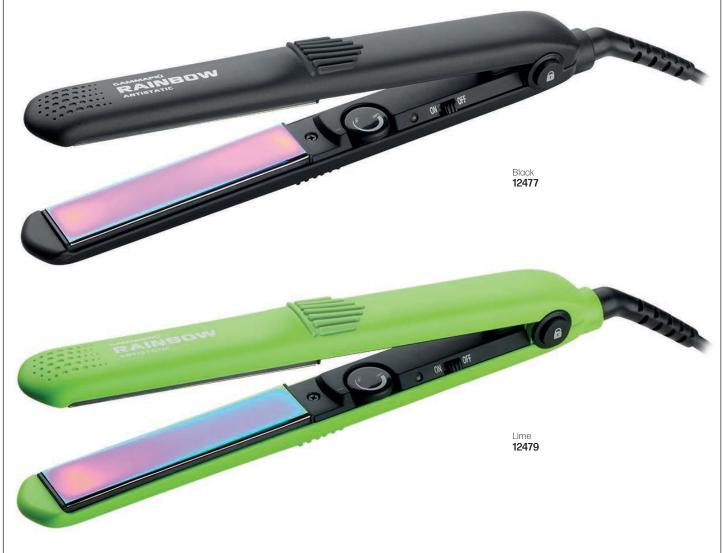

#### RAINBOW ANTISTATIC IRONS

- 230°C maximum temperature for every styling need.
- · 25.5 x 10mm plate size for larger surface area with silky plate design which eliminates the possibility of snagging.
- · Anti-static rainbow finish that eliminates the fly-away effect on hair.
- · Digital temperature control.
- · Can be locked for added safety.