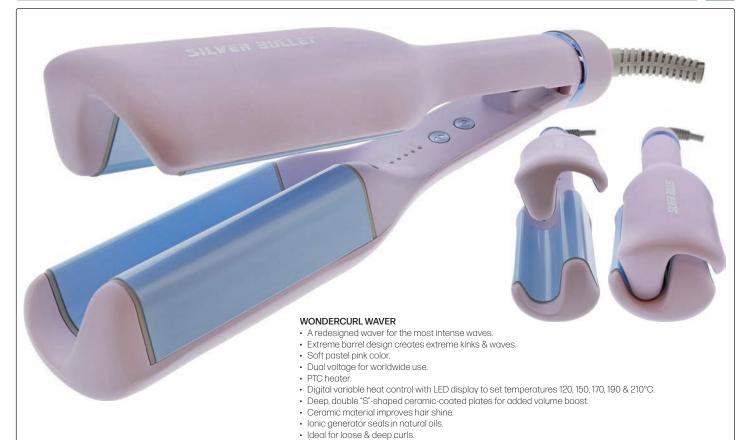

#### 18313

• Automatic shut-off after one hour without use.

• 3 meter, 360° swivel cord power cord.

18285

• Lock mechanism keeps waver safe & secure, & also ideal for packing away for travel.

#### HOLLY WOOD WAVER

- Deep double 32mm "S" shaped ceramic-coated plates for added volume boost.
- Elegant sage green color.
- Ideal for loose & deep curls.
- 5 temperature settings: 120, 150, 170, 190 & 210°C.
- Thermal fuse heater.
- · lonic generator.
- Automatic shut-off after one hour without use.
  18582