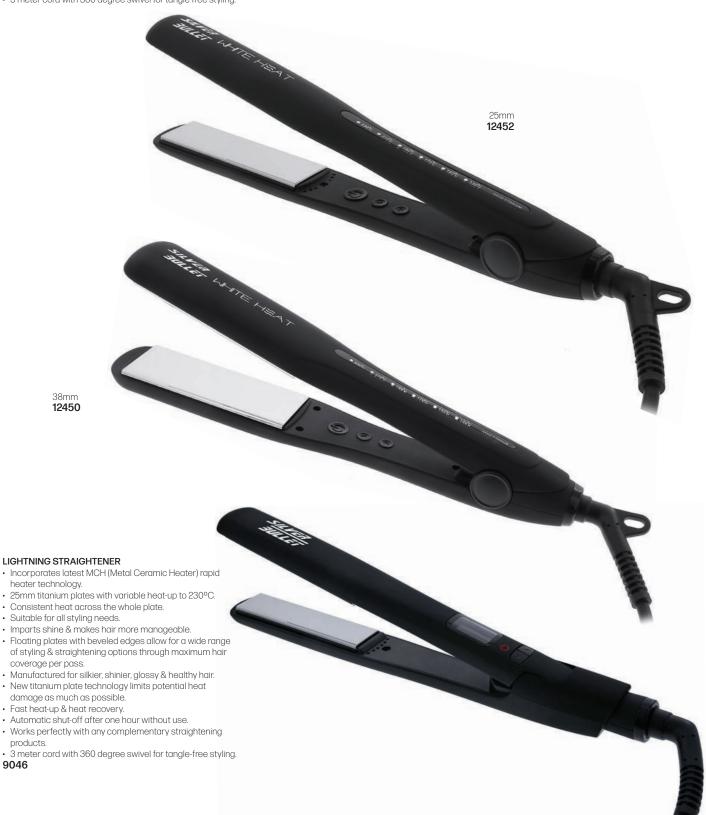

#### WHITE HEAT SOFT TOUCH STRAIGHTENER

- Titanium plates generate high levels of negative ions.
- Imparts shine & makes hair more manageable.
- Floating plates with beveled edges allow for a wide range of styling & straightening options through maximum hair coverage per pass.
- Digital variable temperature control from 130-230°C.
- Enhanced ionic technology seals in natural oils.
- Fast heat-up & heat recovery.
- Dual voltage for worldwide use.
- · Automatic shut-off after one hour without use.
- 3 meter cord with 360 degree swivel for tangle free styling.