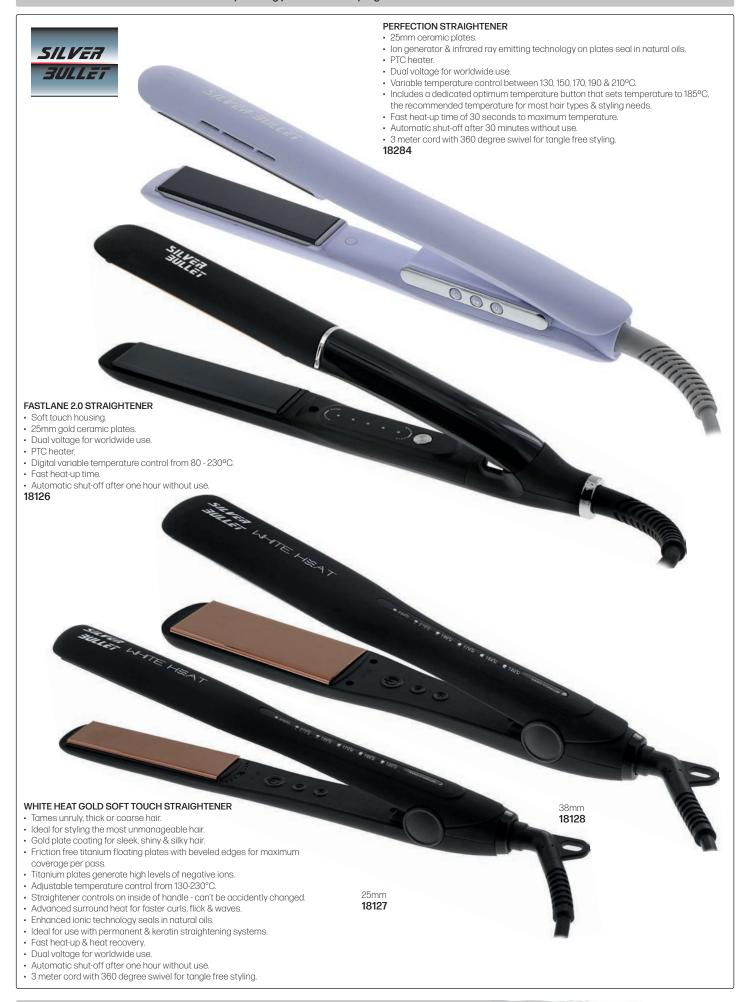

#### WHITE HEAT SOFT TOUCH STRAIGHTENER

- Titanium plates generate high levels of negative ions.
- Imparts shine & makes hair more manageable.
- Floating plates with beveled edges allow for a wide range of styling & straightening options through maximum hair coverage per pass.
- Digital variable temperature control from 130-230°C.
- Enhanced ionic technology seals in natural oils.
- Fast heat-up & heat recovery.
- Dual voltage for worldwide use.
- · Automatic shut-off after one hour without use.
- 3 meter cord with 360 degree swivel for tangle free styling.