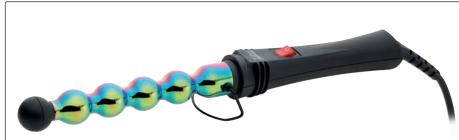

#### **JAGUAR STRAIGHTENERS**

25mm ceramic-coated plates for all hair types & thicknesses.

- Fast heat-up with 200°C reached within 1 minute.
- 3 meter, 360 degree swivel cord for easy maneuverability & to prevent discomfort.
- Individual, variable temperature control from 60°C-230°C.
- Ideal for straightening & curling.
- Lightweight at only 433g.
- Precise heat control & recovery for consistent results every time.