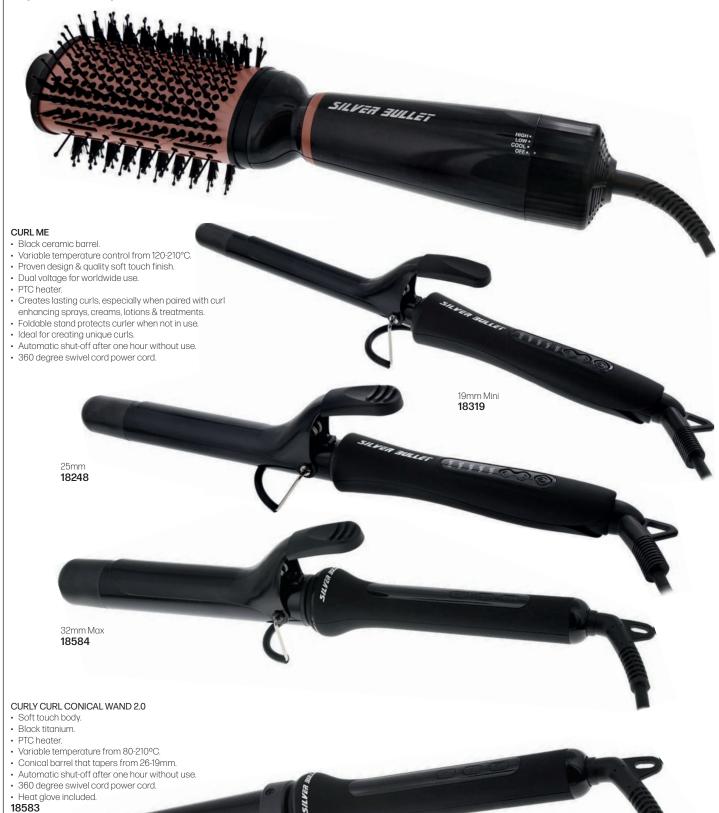

#### 18313

• Automatic shut-off after one hour without use.

• 3 meter, 360° swivel cord power cord.

18285

• Lock mechanism keeps waver safe & secure, & also ideal for packing away for travel.

#### HOLLY WOOD WAVER

- Deep double 32mm "S" shaped ceramic-coated plates for added volume boost.
- Elegant sage green color.
- Ideal for loose & deep curls.
- 5 temperature settings: 120, 150, 170, 190 & 210°C.
- Thermal fuse heater.
- · lonic generator.
- Automatic shut-off after one hour without use.
  18582