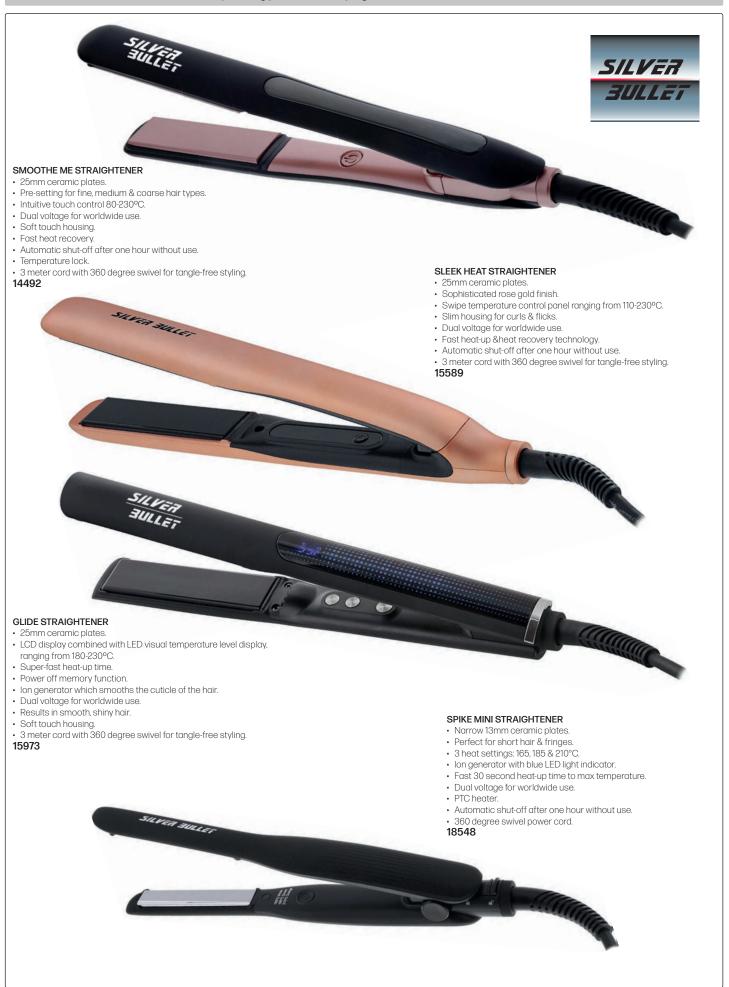

#### WHITE HEAT SOFT TOUCH STRAIGHTENER

- Titanium plates generate high levels of negative ions.
- Imparts shine & makes hair more manageable.
- Floating plates with beveled edges allow for a wide range of styling & straightening options through maximum hair coverage per pass.
- Digital variable temperature control from 130-230°C.
- Enhanced ionic technology seals in natural oils.
- Fast heat-up & heat recovery.
- Dual voltage for worldwide use.
- · Automatic shut-off after one hour without use.
- 3 meter cord with 360 degree swivel for tangle free styling.