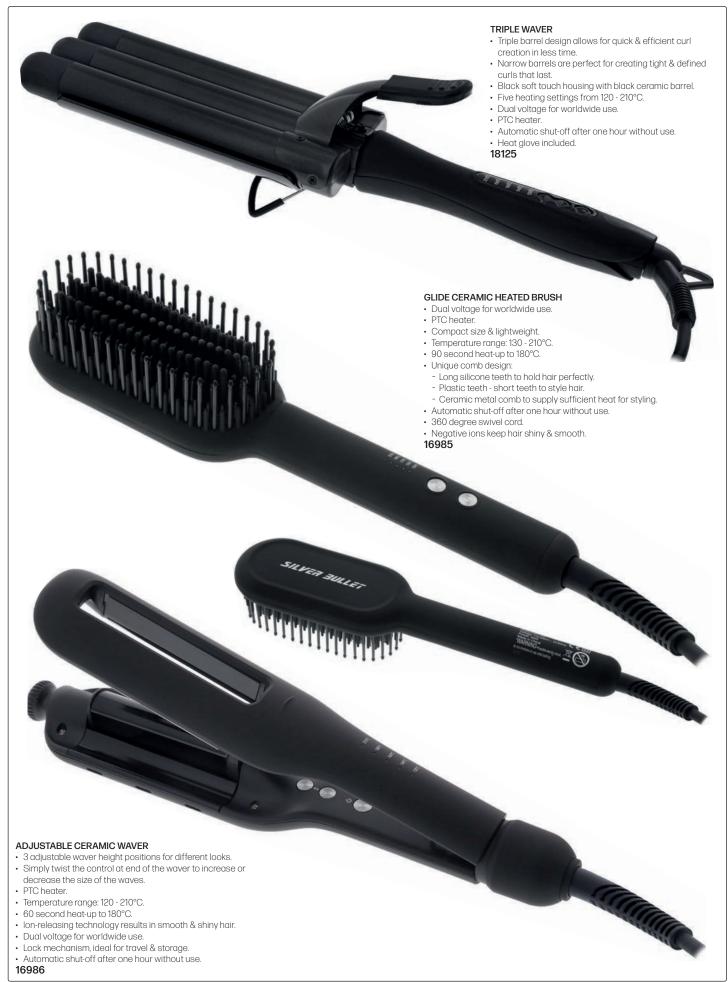

#### **JAGUAR STRAIGHTENERS**

25mm ceramic-coated plates for all hair types & thicknesses.

- Fast heat-up with 200°C reached within 1 minute.
- 3 meter, 360 degree swivel cord for easy maneuverability & to prevent discomfort.
- Individual, variable temperature control from 60°C-230°C.
- Ideal for straightening & curling.
- Lightweight at only 433g.
- Precise heat control & recovery for consistent results every time.

#### BLISS HOT AIR STYLING BRUSH

- All-in-one styling brush to dry, style, straighten & curl hair with an incorporated motor to blow hot air onto hair.
- Hot bristles dry, smooth & style hair at the same time.
- · Ideal for curling or straightening hair.
- 1200 Watts of drying power.
- Smart air & temperature settings for fine, medium & coarse hair.
- · High & low power settings.

- · Cold shot setting.
- Combination bristles on outside of brush style & volumize all hair types.
- · Specialized holes in brush head for uninterrupted channeling of hot air from motor.
- Thin & ergonomic.
- Low noise operation.
- · Ionic generator for frizz-free results.
- 360 degree swivel cord power cord.