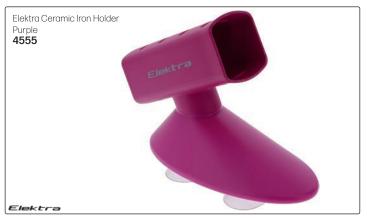

rrel
- Weight of 230g.
- Creates long-lasting curls in record time.
- Dual voltage for worldwide use.
- On/off luminous switch.
- Anti-static finishing.
- Rotating cord.
- Enhanced ionic technology.
- Anti-sliding handle.

12482

#### JAGUAR CURLING IRONS





# SUTRA ADVANCE IONIC CERAMIC HEAT BRUSH - The next generation of heat brushes



- · Negative ion technology allows brilliant straightening capabilities, delivering results that leave hair sleek, shiny & lustrous.
- · Heats to 230°C in rapid time. Temperature stays constant throughout use.
- 360 degree swivel cord.
- Cast iron base with ceramic coating.
- Auto shut-off.

- Scalp protection technology.
- Handle will not heat up.
- Dual voltage for worldwide use.
- LED display.





# STRAIGHTENER ACCESSORIES

# STRAIGHTENER HOLDERS



### **HEAT GLOVES**



# **HEAT MATS**





# STRAIGHTENER BAGS & POUCHES