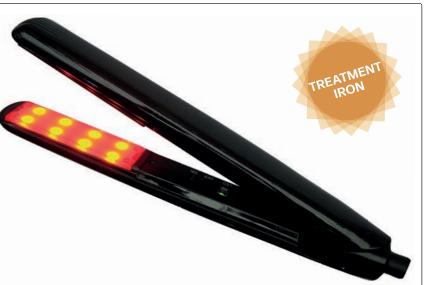

#### HairPRO 25MM ULTRASONIC/INFRARED HAIR CARE IRON

These latest generation heaters provide a maximum temperature of 210  $^{\circ}$ C, ultra-rapid heat-up times, consistent heat across the whole plate, damp to dry styling, ultra-rapid heat recovery & improved reliability. Tourmaline is nature's most effective ion generator, making hair silkier & shinier. lonic care for glossy & healthy hair.

This unique iron combines ultrasonic technology with infrared rays, allowing water, proteins & other nourishment substances found in repair treatments to be vaporized into gaseous, microscopic particles that easily penetrate the hair structure; thus positioning these nourishment ingredients where they have the best effect.

The infrared rays enhance this by encouraging such penetration & in so doing, restores the hair's elasticity & smooths the cuticles.

This hair care iron can be used with most treatments and, particularly, with BRASIL CACAU KERATIN NOURISHMENT TREATMENT & ARGAN VELVET.

PLEASE NOTE: THIS IRON DOES NOT GENERATE HEAT & DOES NOT STRAIGHTEN HAIR. 6945