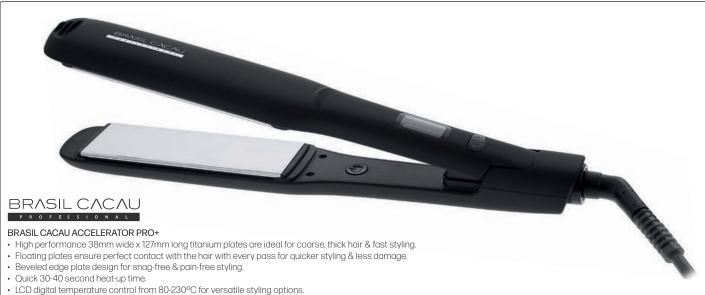

# BRASIL CACAU 16362 BRASIL CACAU ACCELERATOR • High performance titanium plates that generate high levels of negative ions & infrared heat. • 32.4mm plate width for all hair types. - Hair is left silky smooth, frizz-free & free from heat damage. Enhanced ionic technology seals in natural oils. · Floating plates with beveled edges for all styling & straightening applications. Newest heat technology makes heat-up recovery time twice as fast. LCD digital temperature control from 80-230°C. 3 meter swivel cord with 360 degree swivel action. · Automatic shut-off after one hour without use. 9047