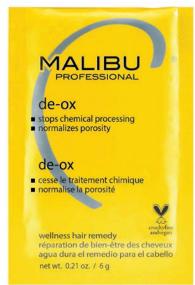

### Stop & Lock Color Preserver

Protect color intensity & vibrancy by limiting fading & lightening, making color last longer, & ensuring better, stronger hair.

Color quickly fades after a service as a result of unstopped oxidation. Amines in color cream reacts with hydrogen peroxide in bleach or persulfates in bleach & this only finishes when all oxygen molecules are consumed. Color looks lighter & less vibrant, & hair has increased damage.

Completely neutralizes hydrogen peroxide, stops oxidation & blocks persulfates. Color will last longer, there is much less discoloration like yellowing, & hair is better protected from damage.

250ml **18826** 1000ml **19014** 