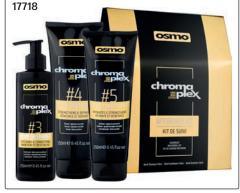

### CHROMAPLEX™ AFTERCARE KIT

Intensely nourishing kit designed to further enhance the benefits of your in-salon Chromaplex treatment. Regular use helps improve & maintain the condition of the hair while helping to prevent against future damage

### Includes:

- 1 x #3 Bond Sustainer, 250ml
- 1 x #4 Bond Shampoo, 250ml
- 1 x #5 Bond Conditioner, 250ml

### #4 BOND SHAMPOO

Gentle, sulfate-free shampoo formulated with Fibre Bond Technology to strengthen & repair hair. Colour Save Complex & UV filters protect against natural pollutants & prolong the life of hair color.

### #5 BOND CONDITIONER

Nourishing conditioner that replenishes lost moisture & prolongs the life of hair color. Sunflower Seed Extract & Argan Oil protects color integrity & protects hair against natural pollutants & exposures.