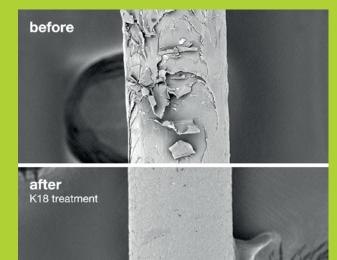

THE MORE DAMAGED THE HAIR, THE MORE DRAMATIC THE RESULTS.

K18 is the first product that actually heals your hair from the inside out. K18 is clinically proven to undo hair damage caused by chemical services, thermal styling, mechanical styling, & environmental damage. Damage is universal, & now lasting repair can be too. Now you can achieve any look, & do it in one appointment. K18 can be used immediately after any chemical service to repair damage caused by the service.

K18 is free from:

Parabens
Sulfates
Silicones
Phthalates
Sodium Chloride
Artificial Colors

Formaldehyde & Formaldehyde Donors

K18 is:

REASONS TO BELIEVE Clinical study results

clinically proven to reverse hair damage in 4 minutes with just one salon treatment, hair is restored to

91% original strength\*
94% original elasticity

the more damaged the hair, the more dramatic the results.

\*Results observed in a clinical study while using MIST & MASK as part of a bleaching treatment.

Results may vary depending on hair type, quality & history.

The only patented bioactive peptide treatment clinically proven to reverse damage from:

BLEACH + COLOR

CHEMICAL SERVICES

**HEAT** 

MECHANICAL DAMAGE