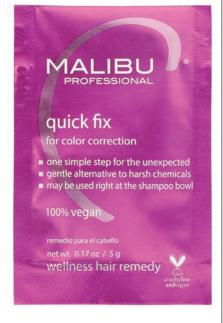

### Stop & Lock Color Preserver

Protect color intensity & vibrancy by limiting fading & lightening, making color last longer, & ensuring better, stronger hair.

Color quickly fades after a service as a result of unstopped oxidation. Amines in color cream reacts with hydrogen peroxide in bleach or persulfates in bleach & this only finishes when all oxygen molecules are consumed. Color looks lighter & less vibrant, & hair has increased damage.

Completely neutralizes hydrogen peroxide, stops oxidation & blocks persulfates. Color will last longer, there is much less discoloration like yellowing, & hair is better protected from damage.

250ml **18826** 1000ml **19014** 