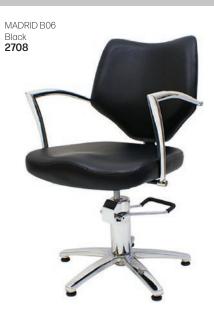

#### STYLING CHAIRS WITH HYDRAULIC PUMP-UP LIFT

Barber Chair OLD SCHOOL black

CUBIC B48 black **5250** 

CUBIC B48 white 5251

444 Designer Line

WhatsApp: 079 856 3614

hair health & beauty

When you want something a little different & exclusive, our quality range gives you the tools to create the image you are after.