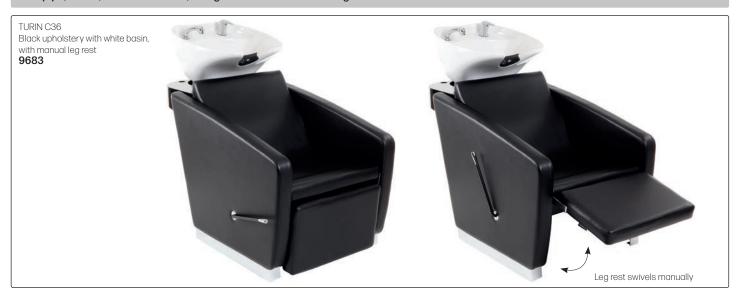

ALL-IN-ONE WASH UNITS - Complete with CERAMIC basin (as indicated), chrome mixer tap, hand shower, flexi-pipe, waste, waste connector, tilting mechanism & basin fixing kit.

ALL-IN-ONE WASH UNITS - For the most luxurious experience. Complete with CERAMIC basin (as indicated), chrome mixer tap, hand shower, flexi-pipe, waste, waste connector, tilting mechanism & basin fixing kit.