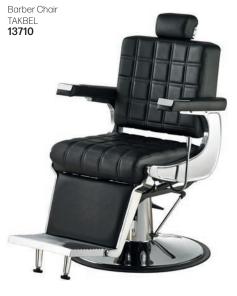

#### STYLING CHAIRS WITH HYDRAULIC PUMP-UP LIFT

Barber Chair OLD SCHOOL black

CUBIC B48 black **5250** 

CUBIC B48 white 5251

444 Designer Line

WhatsApp: 079 856 3614

hair health & beauty

When you want something a little different & exclusive, our quality range gives you the tools to create the image you are after.