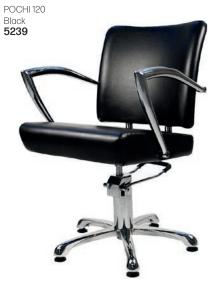

#### STYLING CHAIRS WITH HYDRAULIC PUMP-UP LIFT

Barber Chair OLD SCHOOL black

CUBIC B48 black **5250** 

CUBIC B48 white 5251

444 Designer Line

WhatsApp: 079 856 3614

hair health & beauty

When you want something a little different & exclusive, our quality range gives you the tools to create the image you are after.