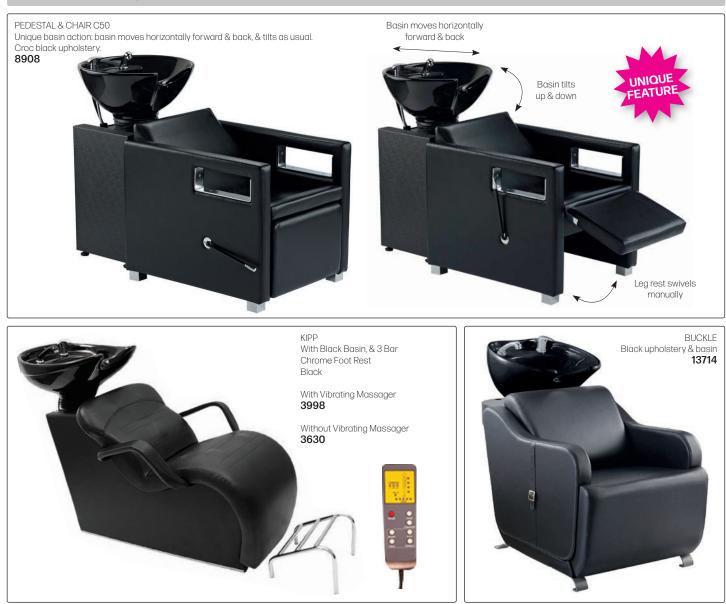

ALL-IN-ONE WASH UNITS - Complete with CERAMIC basin (as indicated), chrome mixer tap, hand shower, flexi-pipe, waste, waste connector, tilting mechanism & basin fixing kit.

ALL-IN-ONE WASH UNITS - For the most luxurious experience. Complete with CERAMIC basin (as indicated), chrome mixer tap, hand shower, flexi-pipe, waste, waste connector, tilting mechanism & basin fixing kit.