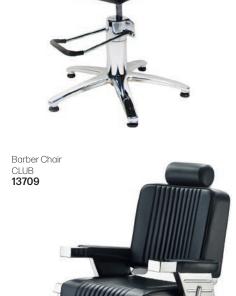

#### STYLING CHAIRS WITH HYDRAULIC PUMP-UP LIFT

Barber Chair OLD SCHOOL black

CUBIC B48 black **5250** 

CUBIC B48 white 5251

444 Designer Line

WhatsApp: 079 856 3614

hair health & beauty

When you want something a little different & exclusive, our quality range gives you the tools to create the image you are after.