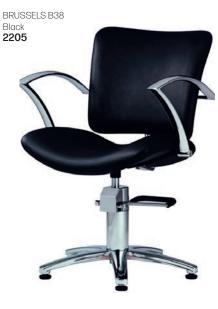

#### STYLING CHAIRS WITH HYDRAULIC PUMP-UP LIFT

Barber Chair OLD SCHOOL black

CUBIC B48 black **5250** 

CUBIC B48 white 5251

444 Designer Line

WhatsApp: 079 856 3614

hair health & beauty

When you want something a little different & exclusive, our quality range gives you the tools to create the image you are after.