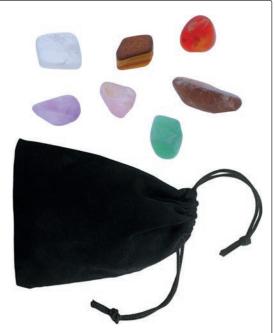

### **BASALT STONES - NATURAL VOLCANIC ROCK**

7 Piece Chakra Set Includes:

- Green Jade
- Smokey Quartz
- Clear Quartz
- Brown Tiger Eye
- Amethyst
- Pink Quartz
- Red Carnelian