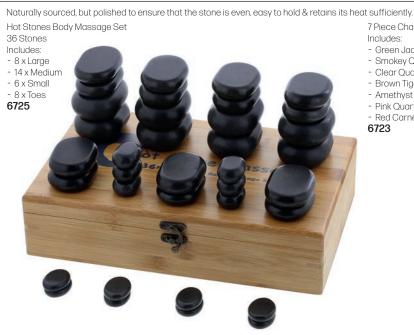

& age spots.
- Rich in minerals, vitamins & antioxidants for youthful skin & repairing dry, cracked & callused skin.
- Coconut, Safflower, Sunflower, Jojoba & Olive oil for antiinflammatory & moisturizing properties.
- Firms tired, depleted skin & provides protection against environment with anti-oxidants. 89ml

14003



### Sea Kelp & Arnica - Dry, Cracked & Callused Skin

- · Intense formula without greasy feel to deliver moisture & nourishment.
- Safflower, Sunflower, Jojoba & Olive oil provide antiinflammatory & antioxidant benefits.
- · Relieves dry, itchy skin to restore skin's moisture barrier.
- · Concentrated ingredients relieve cracked skin & prevents it from returning

89ml 14004



## **BULK LIQUID BEAUTY PRODUCTS**















### **BASALT STONES - NATURAL VOLCANIC ROCK**



7 Piece Chakra Set Includes:

- Green Jade
- Smokey Quartz
- Clear Quartz
- Brown Tiger Eye
- Amethyst
- Pink Quartz
- Red Carnelian





### Mandarin & Black Pepper Sugar Body Scrub

An exfoliate designed to remove dead skin & promote skin renewal & enliven the body.
450ml

11382



## Pomegranate Sugar Body Scrub

Body scrub that refines & polishes the skin to help boost circulation deep within. 450ml

11383



### Cranberry & Passion Fruit Sugar Body Scrub

Sugar scrub which is formulated to exfoliate & enhance skin renewal, while boosting cell turnover.

450ml

11384



## Moisturising Soufflé

Exquisite daily moisturizer which penetrates the skin to nourish, rehydrate & help boost skin tone.

11385



### Beauty Facial Massage Cream

Rich massage cream which has been specially formu