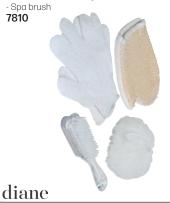

# ASSORTED TOOLS

Diane Spa Set Includes:

- Rough textured exfoliation glove
- Softer exfoliation gloves
- Absorbent spa sponge

Diane Exfoliate & Glow Brush Made of 100% natural bristles For exfoliating, smoothing & softening skin, great for spa treatments. Pair with your favorite cleanser, mask, scrub or treatment. Dry bristle brushing removes dead, dulling skin cells, leaving skin radiant without unnecessary natural oil stripping. 18648 diane