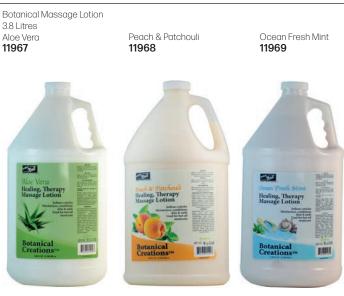

ing Skin

- · Nourishes & repairs sun-damaged skin & age spots.
- Rich in minerals, vitamins & antioxidants for youthful skin & repairing dry, cracked & callused skin.
- Coconut, Safflower, Sunflower, Jojoba & Olive oil for antiinflammatory & moisturizing properties.
- Firms tired, depleted skin & provides protection against environment with anti-oxidants. 89ml

14003



### Sea Kelp & Arnica - Dry, Cracked & Callused Skin

- · Intense formula without greasy feel to deliver moisture & nourishment.
- Safflower, Sunflower, Jojoba & Olive oil provide antiinflammatory & antioxidant benefits.
- · Relieves dry, itchy skin to restore skin's moisture barrier.
- · Concentrated ingredients relieve cracked skin & prevents it from returning

89ml 14004



## **BULK LIQUID BEAUTY PRODUCTS**















### **BASALT STONES - NATURAL VOLCANIC ROCK**



7 Piece Chakra Set Includes:

- Green Jade
- Smokey Quartz
- Clear Quartz
- Brown Tiger Eye
- Amethyst
- Pink Quartz
- Red Carnelian





### Mandarin & Black Pepper Sugar Body Scrub

An exfoliate designed to remove dead skin & promote skin renewal & enliven the body.
450ml

11382



## Pomegranate Sugar Body Scrub

Body scrub that refines & polishes the skin to help boost circulation deep within. 450ml

11383



### Cranberry & Passion Fruit Sugar Body Scrub

Sugar scrub which is formulated to exfoliate & enhance skin renewal, while boosting cell turnover.

450ml

11384



## Moisturising Soufflé

Exquisite daily moisturizer which penetrates the skin to nourish, rehydrate & help boost skin tone.

11385



### Beauty Facial Massage Cream