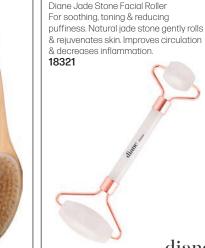

18321 diane

For soothing, toning & reducing

& rejuvenates skin. Improves circulation

Diane Exfoliating Bath Glove One-size-fits-all glove that exfoliates, cleanses & massages the skin with its soft terry cloth material.