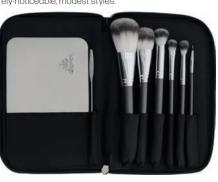

#### 7 Piece HD Brush Set

High performing brushes for high demanding situations. Quality, dense, synthetic bristles pick up smaller quantities of product for extremely subtle effects, & a flawless, high definition finish. Ideal for barely-noticeable, modest styles

- Includes:
- Powder Brush Foundation Brush
- Blush Brush
- Blending Crease Brush
- Oval Shadow Brush
- · Pointed Liner Brush
- Double Sided Spatula Metal Mixing Plate
- Patent Case

18298

16 Piece Professional Essentials Brush Set Sleeve rolls up & is tied closed with strings for a compact shape.