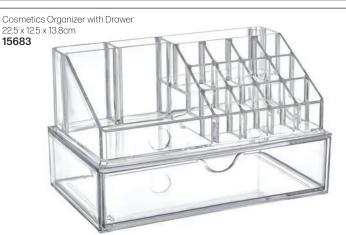

#### COSMETIC ORGANIZERS

Cosmetics Organiser Storage Box with 5 Sections A stackable storage solution for cosmetics, tools, product & anything else you want for easy access.Set comes with 5 individual pieces that can be placed together, or live separately as you need.

Includes:

- Large rectangular box (17.5 x 26.5 x 4.5cm) for large tools like brushes.
- Small rectangular box (13 x 17 x 4.5cm) for small to mid-sized tools & product.
- Divider box with 5 sections (11 x 15 x 8cm) for separating & standing tools upright.
- Divider case with 2 sections & closable lid (7 x 11 x 9 cm) for securing delicate tools.
- Cup (7 x 7 x 10cm) for any all-purpose tools.