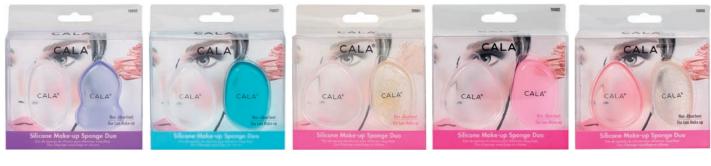

#### **CALA SPONGES & APPLICATORS**

Silicone Make-up Sponge Duo Set

Non-absorbent material that uses less make-up to minimize wastage & provide a more natural, balanced, blended look.

Silicone & Bobble 13970 Clear & Blue 13971 Clear & Gold **13972**  Clear & Pink **13973** 

ik

Pink & Gold **13975** 