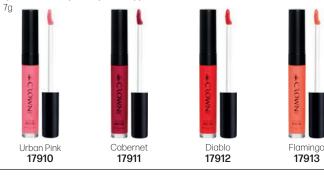

#### Lip Gloss

Perfect for those who want the coverage of a lipstick, but the light & airy feel of a gloss. Leaves behind a full coverage, lacquered finish, yet still maintains its conditioning properties for optimal lip health. Wand design perfectly glides with natural curves of the lip for a flawless, picture-perfect application.