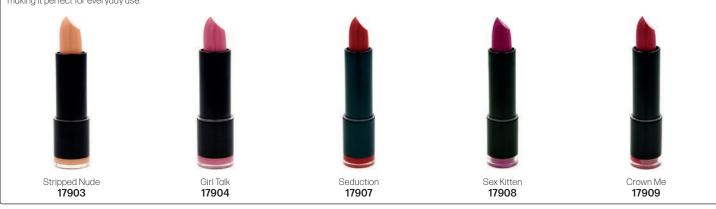

#### Matte Lipstick

These intensely pigmented, super-soft matte lipsticks are specially formulated to last all day with no bleeding or streaking of color. Also moisturizes & conditions the lips, making it perfect for everyday use.