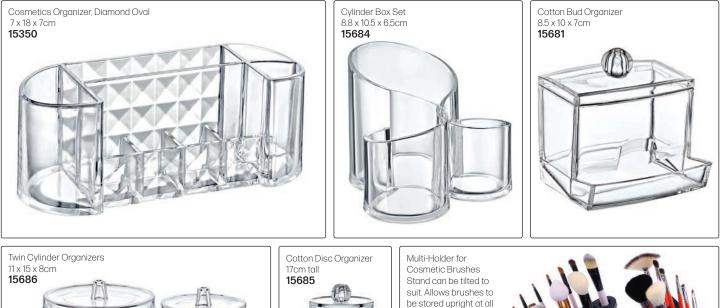

18538

18537

Multi-Holder for Cosmetic Brushes Stand can be tilted to suit. Allows brushes to be stored upright at all times, especially after washing. Fits most brushes. NB: Tools not included. **15698** 