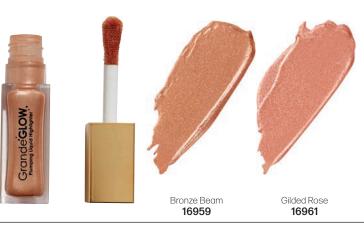

#### GrandeGLOW Plumping Liquid Highlighter, 10.3ml

A plumping liquid highlighter infused with a rapid skin lifting system Vin-upLift® to firm & lighten fine lines. This pearlescent formula provides the plumping & moisturizing power to give the skin a radiant, luminescent glow.

Key Benefits: · Lifts, plumps & illuminates with

powerful ingredient complexes

- Hvdrates the skin for a dewy look
- Unique dab & go cushion applicator.
- · Firms & tightens fine lines & wrinkles.
- Silky, weightless texture.
- - Buildable formula.