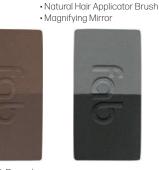

#### **BEAUTIFUL BROWS - BY FAB BROWS**

Fabulous, natural looking eyebrows in just a few seconds!

- Compact contains:
- Natural Hair Applicator Brush
- Magnifying Mirror

Light Brown/

Medium Brown

12470

Dark Brown/ Chocolate 12471