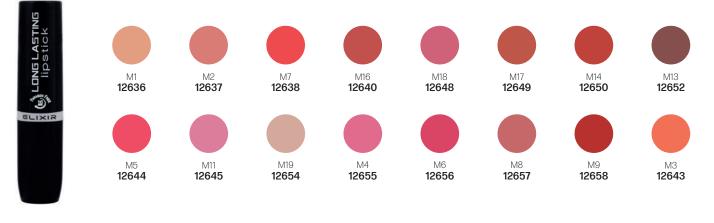

#### Superstay Matte Lipstick

Extraordinary smooth application, matte effect & lasting color on your lips! Protects lips & restores their softness with its exceptional hydrating & softening properties.

#### Long-Lasting Matte Lipstick

A well-priced, great value, make-up line suitable for everyone. Great pigments, long wear, yet very affordable. Extraordinary smooth application, matte effect & lasting.

Lip Gloss Matte

A burst of creamy color, which sets a stunning matte finish. Durable, lightweight & delightfully creamy, with no drying or cracking effect.

WhatsApp: 079 856 3614

DIANE