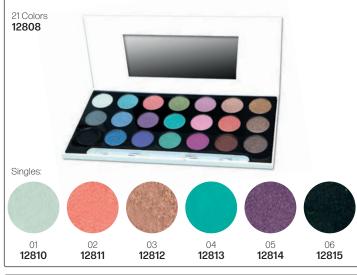

#### 808 High-Pearl Eyeshadow Palette

Brighten your eyes with shiny colors in shades of the rainbow. Its advanced composition gives you a seductive, mysterious & alluring look that lasts throughout the day, without the need for multiple layers.