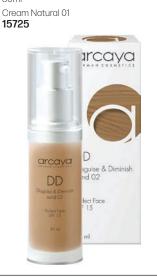

#### arcaya German Cosmetics - BB-CC-DD Cream

### Regenerating Blemish Balm with anti-wrinkle effect

DD 'Disguise & Diminish' Cream

The arcaya DD-Cream is the multi-all-rounder: Wrinkles & blemishes are reduced. Antiageing ingredients prevent skin ageing & protect against sun rays with SPF 15. Perfect to disguise wrinkles. Available in the lighter nuance "Natural 01" & the darker nuance "Sand 02". USE: In the morning after cleansing, equally apply a sufficient amount of DD. For very dry skin, a moisturizer can be used before. 30ml