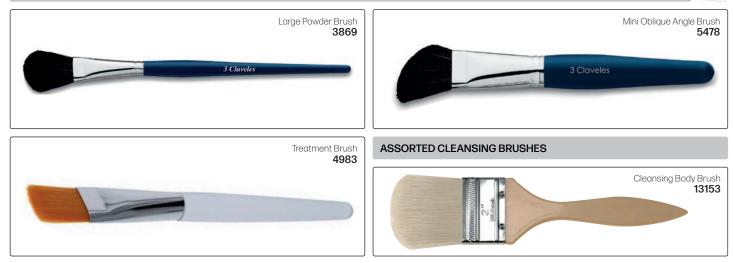

#### Paraffin Brush

Body Treatment Brush Use for body treatments. Natural boar brush & wood handle 6.9cm wide for maximum coverage per pass. 17886