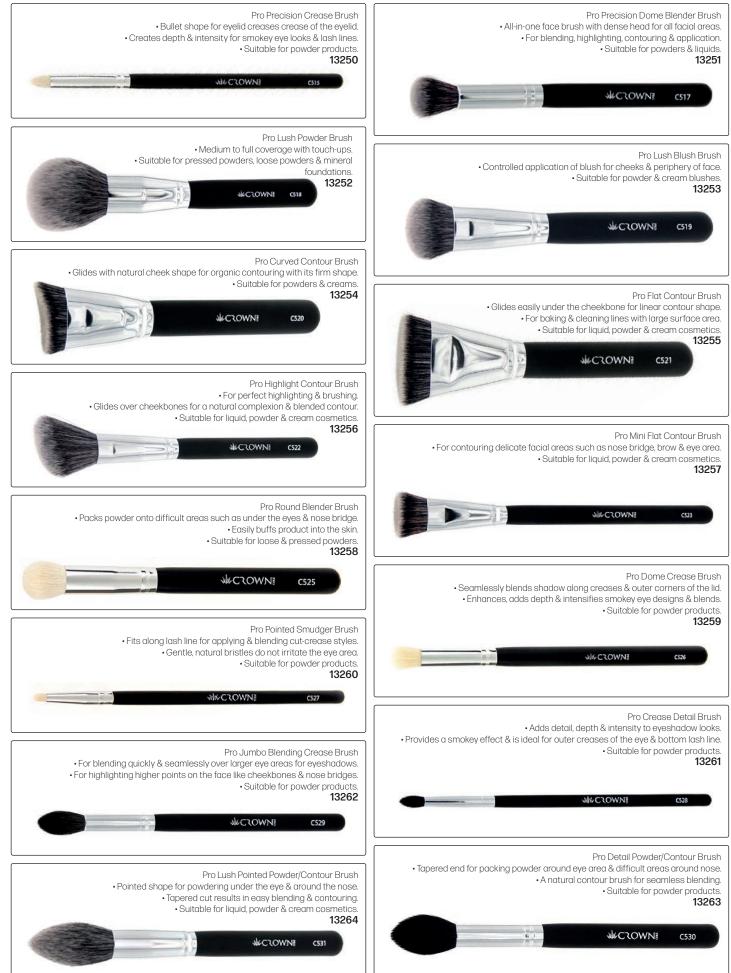

#### **CROWN PRO MAKE-UP BRUSHES**

Crown has been manufacturing professional-quality cosmetic brushes for over 20 years. It provides superior service & price while maintaining the highest standards of manufacturing. Key principles have made Crown a recognized leader in the International Beauty Industry. Crown has established a global reputation for quality & service.

"We are truly dedicated to making a better brushes for the everyday professional." Whatever kind of make-up brush you are looking for, Crown offers a variety that will more than likely satisfy your needs. The search for a good make-up brush is over!

These top-of-the-line brushes are made with the highest grade of natural hairs & synthetic fibers, resulting in exceptionally soft, incredibly sturdy, one-of-a kind brushes. Specifically designed for professional make-up artists, these brushes are handcrafted to help achieve even the most intricate of make-up designs. Each of these individual brushes serve a specific cosmetic purpose, yet still maintain their versatility & usefulness, making them must-haves for every professional make-up kit.

The Crown PRO series currently consists of 30 brushes, but continues to grow & develop. A variety of brushes with different size, structure, design & bristle composition that caters to any need of a professional make-up artist.