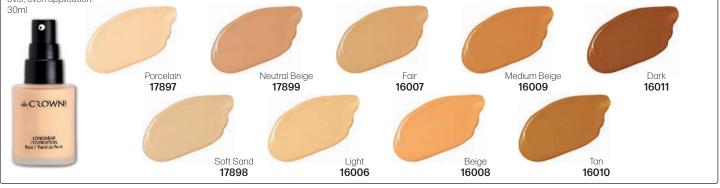

#### Longwear Foundation

A medium to full coverage blendable foundation that leaves behind a flawless finish all day long. This hydrating formula is perfect for those who like a dewy, youthful complexion & expect their foundation to last from morning till night. To use, apply your Crown Pro Longwear Foundation with your favorite Crown foundation brush or use a face blender for an allover, even application.