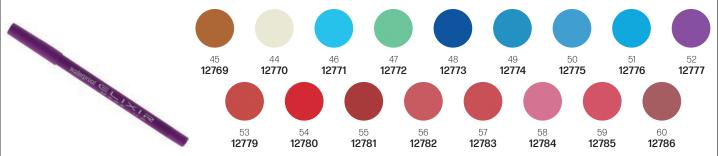

#### Lip Pencil Waterproof

Designed for shaping, lining or filling in of the lip. Smooth, creamy texture that is perfect to give you an ultra-glamorous look.

#### Eye Pencil Waterproof

Silky-soft formula which allows for precise, easy application & versatile looks. Use to define or to intensify your eyes. By gliding the smudger over the eyeliner, you will achieve a sexy, smoky result.

Eye & Lip Pencil Waterproof

The perfect all-in-one make-up pencil that every woman should have. This unique pencil is perfect for both eyes & lips & will stay in place all day.

Liquid Concealer

Brightens & lightens dark areas, erases spots, evens out skin tones. Blend away redness, blemishes & irregular pigmentation in an easy-to-apply fluid consistency. Spread evenly under your eyes or on skin marks & your face will shine like never before!