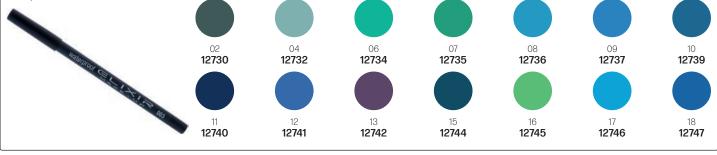

#### Lip Pencil Waterproof

Designed for shaping, lining or filling in of the lip. Smooth, creamy texture that is perfect to give you an ultra-glamorous look.

#### Eye Pencil Waterproof

Silky-soft formula which allows for precise, easy application & versatile looks. Use to define or to intensify your eyes. By gliding the smudger over the eyeliner, you will achieve a sexy, smoky result.

Eye & Lip Pencil Waterproof

The perfect all-in-one make-up pencil that every woman should have. This unique pencil is perfect for both eyes & lips & will stay in place all day.

Liquid Concealer

Brightens & lightens dark areas, erases spots, evens out skin tones. Blend away redness, blemishes & irregular pigmentation in an easy-to-apply fluid consistency. Spread evenly under your eyes or on skin marks & your face will shine like never before!