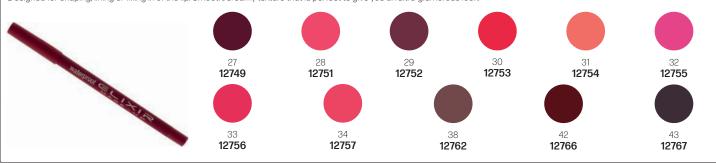

#### Lip Pencil Waterproof

Designed for shaping, lining or filling in of the lip. Smooth, creamy texture that is perfect to give you an ultra-glamorous look.