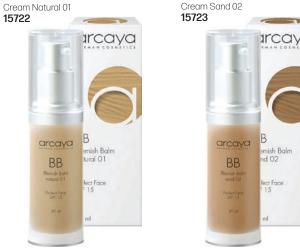

#### arcaya German Cosmetics - BB-CC-DD Cream

#### BB 'Blemish Balm' Cream

#### Correcting blemish balm for all skin types

The arcaya BB-Cream is a true all-rounder 5-in-1: Provides optimum moisture, conceals skin imperfections & wrinkles, smooths the skin's surface, gives a radiant complexion &protects with SPF 15. Facial care in a single step with the result of a perfect skin! Available in the lighter nuance "Natural 01" & the darker nuance "Sand 02". USE: In the morning after cleansing, equally apply a sufficient amount of BB. For very dry skin, a moisturizer can be used before. 30ml