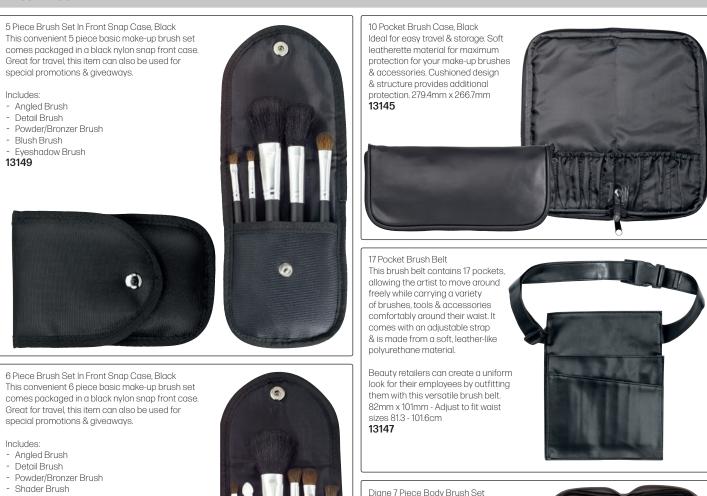

#### **BRUSH BAGS**

- Flat Topper Eyeshadow Brush - Concealer Brush

13150

Diane 7 Piece Body Brush Set A variety of brush sizes & styles in a neat zip pouch. Includes large & small brushes. Ideal for travel & on-the-go. Made with soft bristles with large coverage. 10450