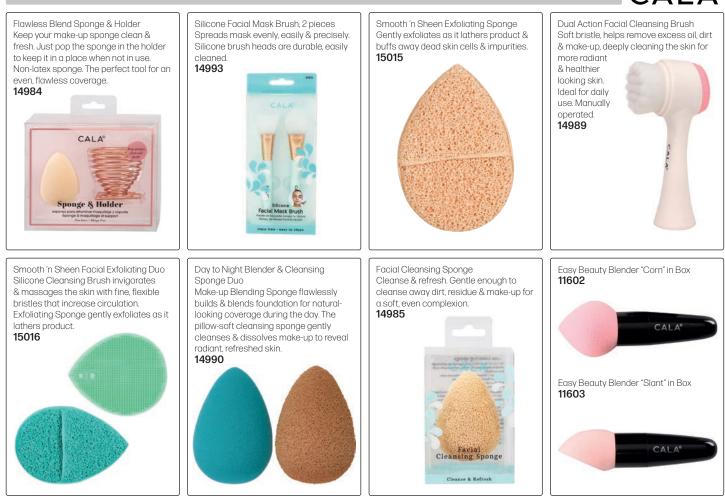

#### **CALA SPONGES & APPLICATORS**

Silicone Make-up Sponge Duo Set

Non-absorbent material that uses less make-up to minimize wastage & provide a more natural, balanced, blended look.

Silicone & Bobble 13970 Clear & Blue 13971 Clear & Gold **13972**  Clear & Pink **13973** 

ik

Pink & Gold **13975** 