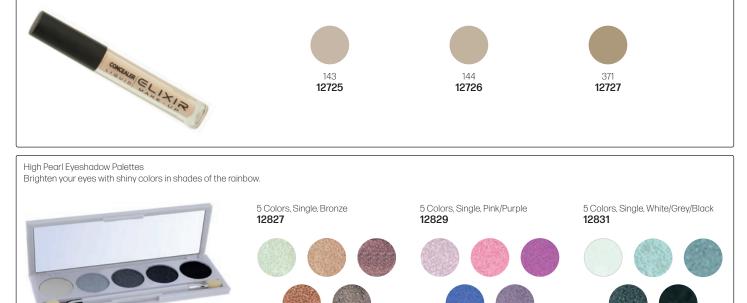

#### 808 High-Pearl Eyeshadow Palette

Brighten your eyes with shiny colors in shades of the rainbow. Its advanced composition gives you a seductive, mysterious & alluring look that lasts throughout the day, without the need for multiple layers.

HAKE-UP

High-Pearl Triple Eyeshadow Palette

844 Wet & Dry Eyeshadow Palette

The wet & dry series offer an excellent eyeshadow that highlights your eyes, giving you a radiant look that lasts all day. Use "Dry" for sheer color & "Wet" for dramatic & longlasting shades. Formulated for the fullest & richest coverage with an imaginative palette of irresistible colors, from nude to provocative shades.

The creamy texture gives you a charming look that lasts all day. These eyeshadow colors are pigment-rich with an ultra-soft texture.

Nothing has a more instantly transformative effect than

blush & will complete your look. This palette gives you

860 Silky Blusher Palette

Match your natural eyebrows perfectly with one of the 5 shades available. Perfect for filling in of brows & defining your brows.

WhatsApp: 079 856 3614

**ELIXIR** MAKE-UP