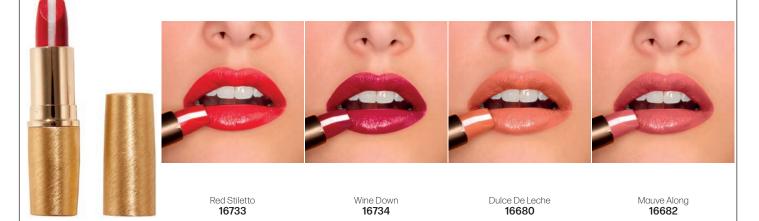

#### GrandeLIPSTICK Plumping Lipstick, 4g

GrandeLIPSTICK combines the hydration of a balm, the saturated pigment of a lipstick & the transformative power of a plumper - all tied into one revolutionary product! Nourishing key ingredients perfectly mix with ultra-intense pigment to form a revolutionary lipstick bullet. Packs a powerful punch of plumping, hydrating & coloring. Key Benefits:

- Creamy, comfortable, ultra-pigmented formula.
- Precise & defining applicator.

- · Instantly plumps lips in 3-5 minutes with no strings attached.
- · Vegan & cruelty-free.