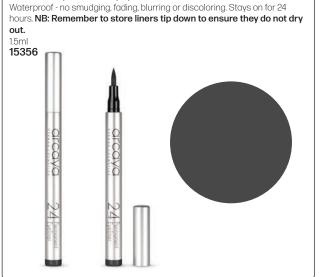

#### Permanent Eye Liner - Gray by Grace

#### Permanent Lip Liner

Waterproof - no smudging, fading, blurring or discoloring. Stays on for 24 hours NB: Remember to replace the lid properly after each use.

WhatsApp: 079 856 3614