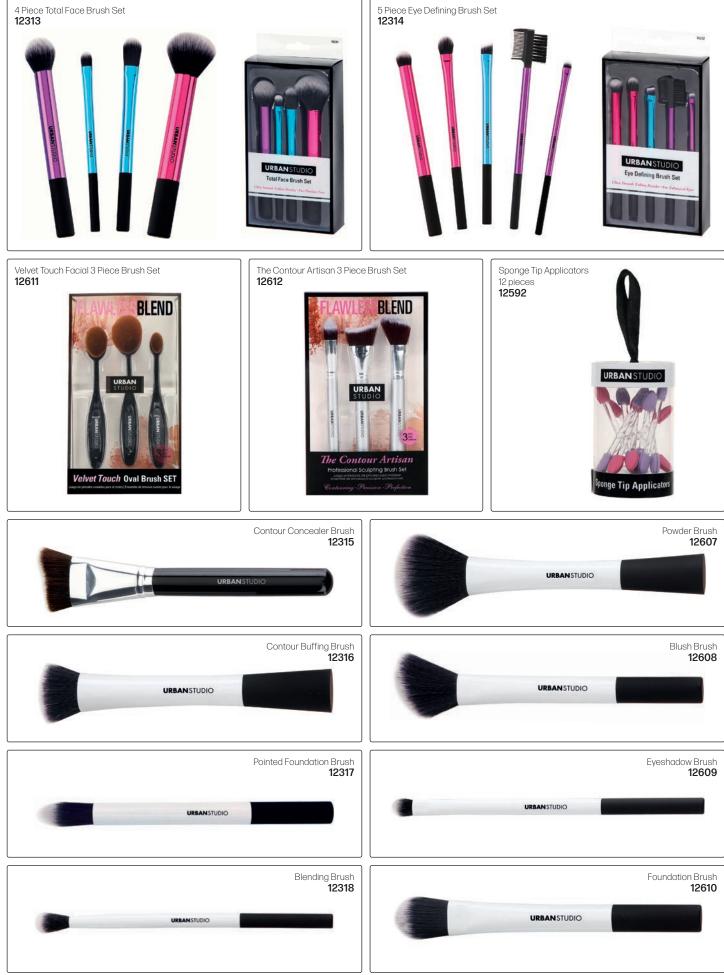

#### CALA STUDIO MASTER BRUSHES

These are made with premium-quality synthetic fibers & aluminium ferrules. These fibers are much softer than animal hair bristles when properly made. They are more hygienic, antibacterial & hypo-allergenic than animal hair bristles. There is no or little shedding of bristles & they provide a clean & easy application tool, & of course, "animal cruelty-free".



hair health & beauty

WhatsApp: 079 856 3614



# 

CALA ROSE BLISS BRUSHES



WhatsApp: 079 856 3614





#### **BRUSH BAGS**



- Flat Topper Eyeshadow Brush - Concealer Brush

13150





Diane 7 Piece Body Brush Set A variety of brush sizes & styles in a neat zip pouch. Includes large & small brushes. Ideal for travel & on-the-go. Made with soft bristles with large coverage. 10450



3 Claveles

diane

# M/CROWN

#### **CROWN PRO MAKE-UP BRUSHES**

Crown has been manufacturing professional-quality cosmetic brushes for over 20 years. It provides superior service & price while maintaining the highest standards of manufacturing. Key principles have made Crown a recognized leader in the International Beauty Industry. Crown has established a global reputation for quality & service.

"We are truly dedicated to making a better brushes for