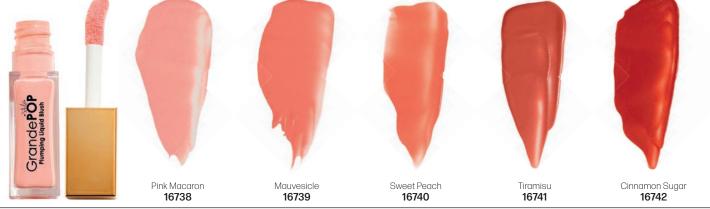

#### GrandePOP Plumping Liquid Blush, 10ml

Plumping liquid blush infused with a rapid skin lifting system, Vin-upLift\*, to firm & tighten fine lines. This lightweight formula provides a soft, diffused pop of color that leaves the skin feeling fresh & dewy all day long. Dab onto the apples of cheeks & pat into skin with fingers. The skin lifts & tightens within 1-2 minutes. A cooling sensation will let you know it's working. Key Benefits: · Lifts, plumps & illuminates with powerful ingredient complexes. • Unique dab 'n go cushion applicator. · Firms & tightens fine lines & wrinkles. Buildable formula. · Hydrates the skin for a dewy look. · Cruelty-free. · Silky, weightless texture.