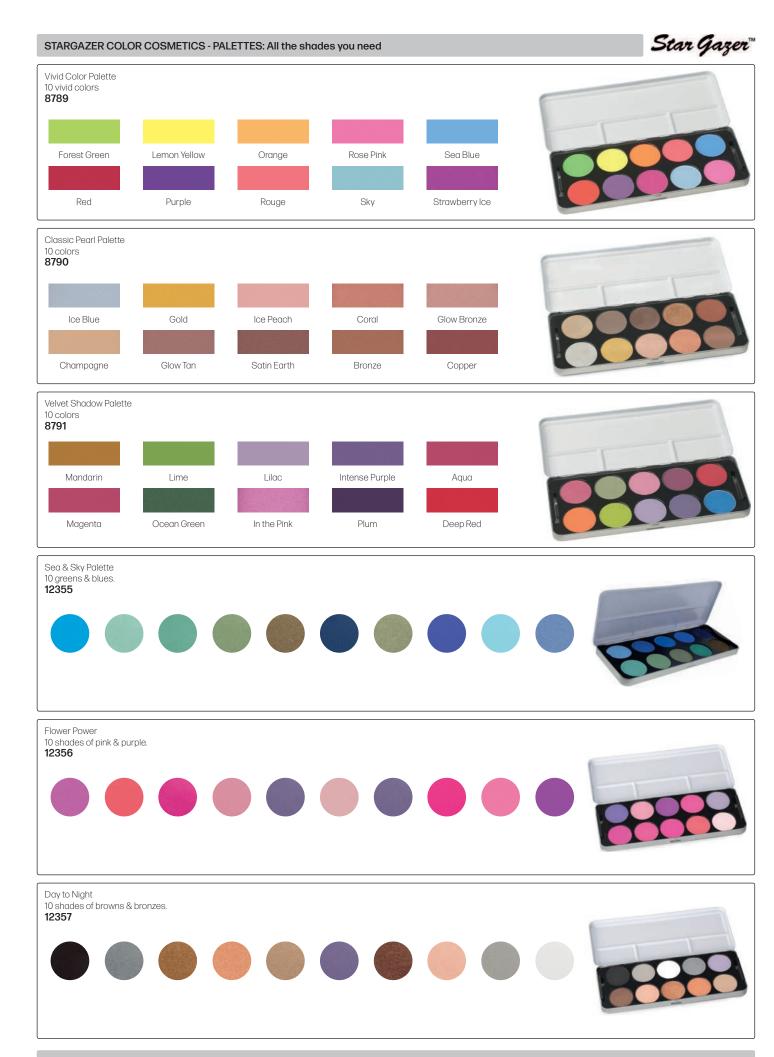

Rose Gold 35 Color Palette

Warm golds, browns & pinks in matte & shimmer

shades

13138

18433

Rainbow, shimmer & matte shades to accommodate

any look. Use for everyday neutral, colorful & bold looks,

OMG 35 Color Eyeshadow Palette

or opt for smokey & sultry.

shimmery finish. 13124

For wet & dry for neutral & bold colors with metallic,

Metal 35 Color Palette