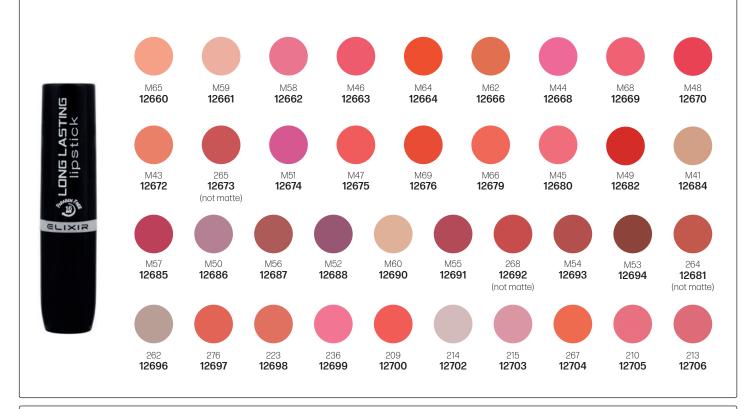

ELIXIR MAKE-UP - Strong pigments, long wear, yet very affordable. Also great for colleges.

HAKE-UP

#### Superstay Matte Lipstick

Extraordinary smooth application, matte effect & lasting color on your lips! Protects lips & restores their softness with its exceptional hydrating & softening properties.

#### Long-Lasting Matte Lipstick

A well-priced, great value, make-up line suitable for everyone. Great pigments, long wear, yet very affordable. Extraordinary smooth application, matte effect & lasting.