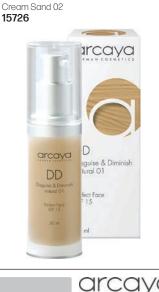

#### arcaya German Cosmetics - BB-CC-DD Cream

### Regenerating Blemish Balm with anti-wrinkle effect

DD 'Disguise & Diminish' Cream

The arcaya DD-Cream is the multi-all-rounder: Wrinkles & blemishes are reduced. Antiageing ingredients prevent skin ageing & protect against sun rays with SPF 15. Perfect to disguise wrinkles. Available in the lighter nuance "Natural 01" & the darker nuance "Sand 02". USE: In the morning after cleansing, equally apply a sufficient amount of DD. For very dry skin, a moisturizer can be used before. 30ml