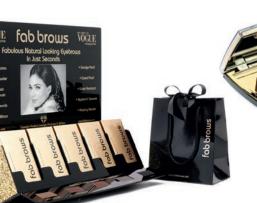

#### **BEAUTIFUL BROWS - BY FAB BROWS**

Fabulous, natural looking eyebrows in just a few seconds!

- Compact contains:
- Natural Hair Applicator Brush
- Magnifying Mirror

Light Brown/

Medium Brown

12470

Dark Brown/ Chocolate 12471