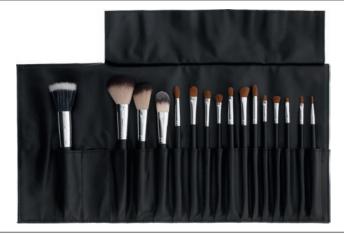

- Includes: Duo Fiber Powder Brush
- Chisel Powder Brush
- Angle Blush Brush
- Oval Foundation Brush
- Oval Concealer Brush
- Blending Crease Brush
- Crease Brush
- Oval Fluff Brush

18297

- Mini Smudger Brush Oval Lip Brush
  - Angle Shadow Brush
  - Detail Shadow Brush
  - Shader Brush
- Angle Liner Brush
- Oval Fluff Brush Pointed Liner Brush