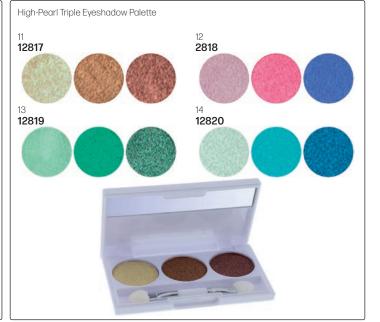

HAKE-UP

High-Pearl Triple Eyeshadow Palette

844 Wet & Dry Eyeshadow Palette

The wet & dry series offer an excellent eyeshadow that highlights your eyes, giving you a radiant look that lasts all day. Use "Dry" for sheer color & "Wet" for dramatic & longlasting shades. Formulated for the fullest & richest coverage with an imaginative palette of irresistible colors, from nude to provocative shades.