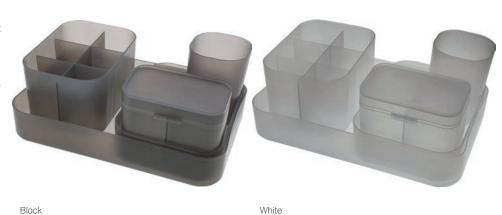

#### COSMETIC ORGANIZERS

Cosmetics Organiser Storage Box with 5 Sections A stackable storage solution for cosmetics, tools, product & anything else you want for easy access.Set comes with 5 individual pieces that can be placed together, or live separately as you need.

Includes:

- Large rectangular box (17.5 x 26.5 x 4.5cm) for large tools like brushes.
- Small rectangular box (13 x 17 x 4.5cm) for small to mid-sized tools & product.
- Divider box with 5 sections (11 x 15 x 8cm) for separating & standing tools upright.
- Divider case with 2 sections & closable lid (7 x 11 x 9 cm) for securing delicate tools.
- Cup (7 x 7 x 10cm) for any all-purpose tools.