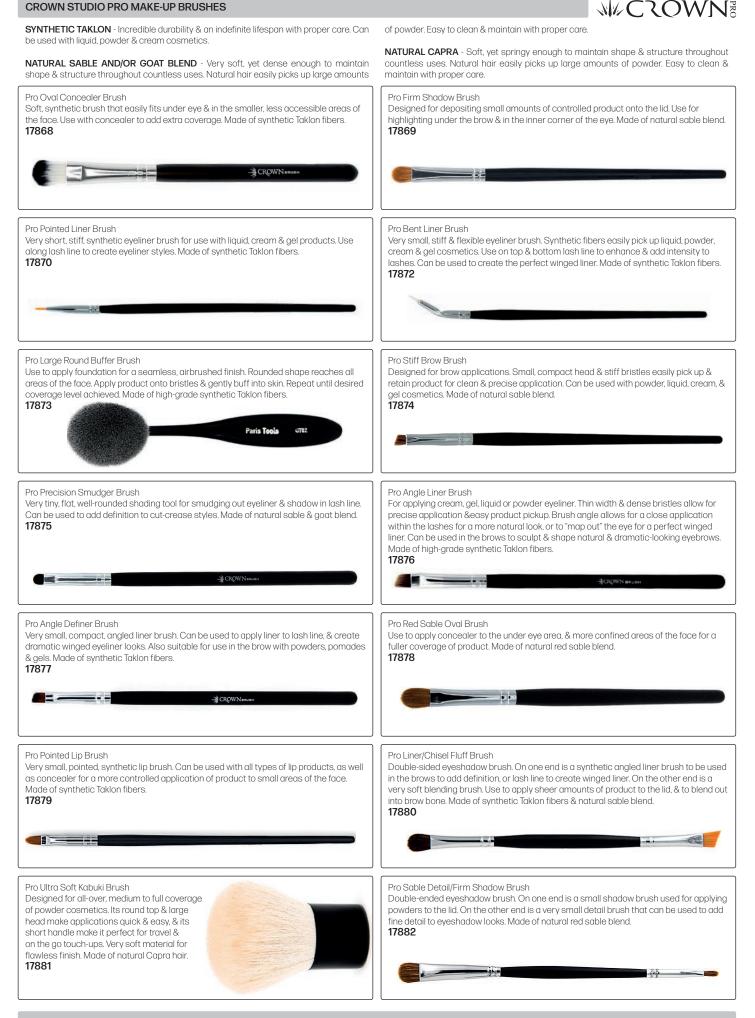

18296

- - - Angle Eyeliner Brush
  - Lip Brush
  - Pointed Liner Brush
  - · Flocked Sponge Brush

- - Mascara Spoolie
  - Brow/Lash Comb

**CROWN STUDIO PRO MAKE-UP BRUSHES** 