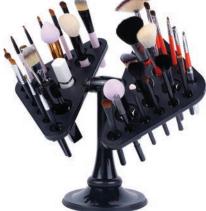

18538

18537

Multi-Holder for Cosmetic Brushes Stand can be tilted to suit. Allows brushes to be stored upright at all times, especially after washing. Fits most brushes. NB: Tools not included. **15698** 