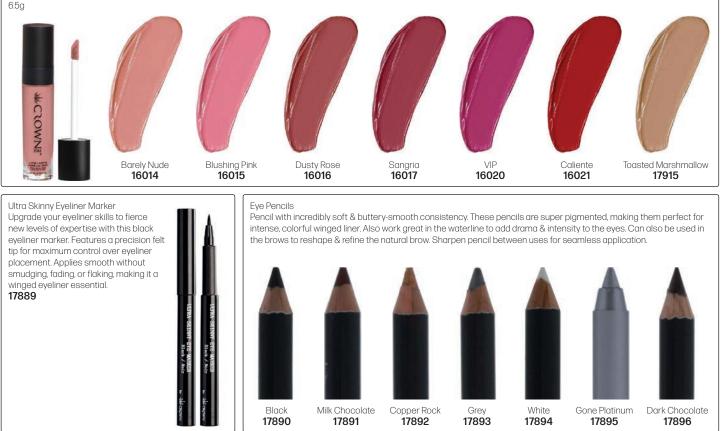

#### Lip Gloss

Perfect for those who want the coverage of a lipstick, but the light & airy feel of a gloss. Leaves behind a full coverage, lacquered finish, yet still maintains its conditioning properties for optimal lip health. Wand design perfectly glides with natural curves of the lip for a flawless, picture-perfect application.

Pencil with incredibly soft & buttery-smooth consistency. These matte pencils are moisturizing & pigmented enough to be worn alone as a lip color, but also work great under lipstick as a primer to add some extra staying power. Can be used to reshape & refine the lips if a fuller pout is desired. Sharpen pencil between uses for seamless application.