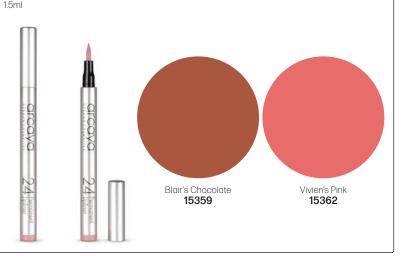

#### Permanent Lip Liner

Waterproof - no smudging, fading, blurring or discoloring. Stays on for 24 hours NB: Remember to replace the lid properly after each use.

WhatsApp: 079 856 3614