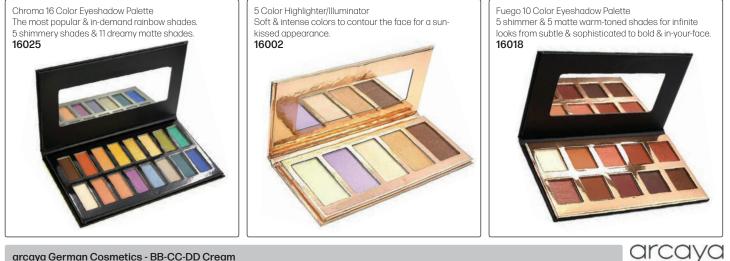

Stains stay on the lips all day long with no bleeding or streaking of color & eliminate the need for constant touch-ups. They are soft on the lips & feel naked to the touch, making them perfect for those who like drama & intensity in their color, but a lighter & softer feel on the lips. The finish is completely matte.



Rose Gold 35 Color Palette

Warm golds, browns & pinks in matte & shimmer

shades

13138



18433

Rainbow, shimmer & matte shades to accommodate

any look. Use for everyday neutral, colorful & bold looks,

OMG 35 Color Eyeshadow Palette

or opt for smokey & sultry.

shimmery finish. 13124

For wet & dry for neutral & bold colors with metallic,

Metal 35 Color Palette

#### **CROWN MAKE-UP**

13234



WhatsApp: 079 856 3614

#### **CROWN MAKE-UP**

# M/CROWN<sup>®</sup>



#### arcaya German Cosmetics - BB-CC-DD Cream

#### BB 'Blemish Balm' Cream

#### Correcting blemish balm for all skin types

The arcaya BB-Cream is a true all-rounder 5-in-1: Provides optimum moisture, conceals skin imperfections & wrinkles, smooths the skin's surface, gives a radiant complexion &protects with SPF 15. Facial care in a single step with the result of a perfect skin! Available in the lighter nuance "Natural 01" & the darker nuance "Sand 02". USE: In the morning after cleansing, equally apply a sufficient amount of BB. For very dry skin, a moisturizer can be used before. 30ml



### Regenerating Blemish Balm with anti-wrinkle effect

DD 'Disguise & Diminish' Cream

The arcaya DD-Cream is the multi-all-rounder: Wrinkles & blemishes are reduced. Antiageing ingredients prevent