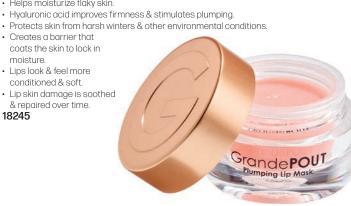

#### GrandePOUT Plumping Lip Mask, Berry Mojito, 15g

Skip the lip service & get a plump, pillowy pout. A plumping lip mask that helps lock in moisture & reduce the look of lip lines & wrinkles. Key ingredient complex Volulip™ plumps up lips with moisture, helping to reduce lip lines & wrinkles. Patented complex DuraQuench™s Intelligent Hydration forms a structural layer on the lips, helping to reinforce the skin's natural barrier while locking in moisture for up to 72 hours. Moisture is restored & lip texture is improved.

Apply generously before bed with finger or included scooper to wake up with more supple lips & reduced dryness. For a quick surge of moisture, use throughout the day whenever lips feel dry. Can be used under other lip products as a base for added hydration. Initial improvements occur in 72 hours, with full improvement in 2 weeks.

- · Helps moisturize flaky skin.

- Creates a barrier that coats the skin to lock in moisture.
- Lips look & feel more
- conditioned & soft. · Lip skin damage is soothed
- & repaired over time.
- 18245