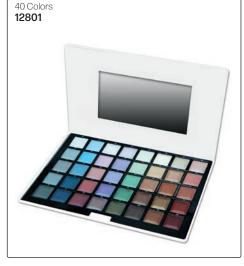

#### 808 High-Pearl Eyeshadow Palette

Brighten your eyes with shiny colors in shades of the rainbow. Its advanced composition gives you a seductive, mysterious & alluring look that lasts throughout the day, without the need for multiple layers.

HAKE-UP

High-Pearl Triple Eyeshadow Palette

844 Wet & Dry Eyeshadow Palette

The wet & dry series offer an excellent eyeshadow that highlights your eyes, giving you a radiant look that lasts all day. Use "Dry" for sheer color & "Wet" for dramatic & longlasting shades. Formulated for the fullest & richest coverage with an imaginative palette of irresistible colors, from nude to provocative shades.

The creamy texture gives you a charming look that lasts all day. These eyeshadow colors are pigment-rich with an ultra-soft texture.

Nothing has a more instantly transformative effect than

blush & will complete your look. This palette gives you