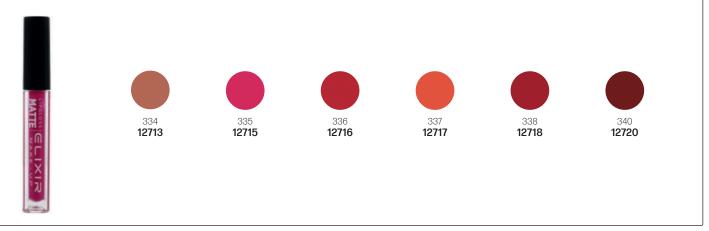

Lip Gloss Matte

A burst of creamy color, which sets a stunning matte finish. Durable, lightweight & delightfully creamy, with no drying or cracking effect.

WhatsApp: 079 856 3614

DIANE