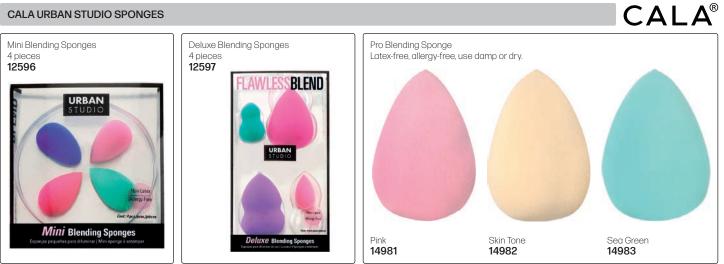

- Strong pigments, long wear, yet very affordable. Also great for colleges.

HAKE-UP

#### Superstay Matte Lipstick

Extraordinary smooth application, matte effect & lasting color on your lips! Protects lips & restores their softness with its exceptional hydrating & softening properties.



#### Long-Lasting Matte Lipstick

A well-priced, great value, make-up line suitable for everyone. Great pigments, long wear, yet very affordable. Extraordinary smooth application, matte effect & lasting.



Lip Gloss Matte

A burst of creamy color, which sets a stunning matte finish. Durable, lightweight & delightfully creamy, with no drying or cracking effect.



WhatsApp: 079 856 3614

DIANE

# diane



ASSORTED SPONGES



WhatsApp: 079 856 3614

#### **QOSMEDIX SPONGES & APPLICATORS**

# QOSMEDIX





Dual Blender & Teardrop Sponge







#### Make-up Brush Cleansing Mat, Pink Flexible pad with different grooves & Flexible scrub with grooves & contours contours to remove dirt, debris & buildup. to clean brushes of debris, skin & Maintains brushes to last longer & product buildup. Fits in hand for better improves hygiene. accessibility during sessions. 13966 CALA Make-up Brush **Cleansing Mat** Hot Pink Teal Green 13848 13847

Make-up Brush Scrub

Multi-textured surface for all brush types to remove dust, debris & product buildup. Fits comfortably on wrist for easy access



Teal Green 13852

### Removes product buildup without drying time due to absorbing material. Saves time & ensures top quality performance from brushes. 13849



hair health & beauty

WhatsApp: 079 856 3614

Purple