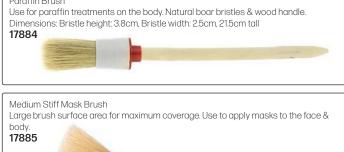

#### Paraffin Brush

Body Treatment Brush Use for body treatments. Natural boar brush & wood handle 6.9cm wide for maximum coverage per pass. 17886