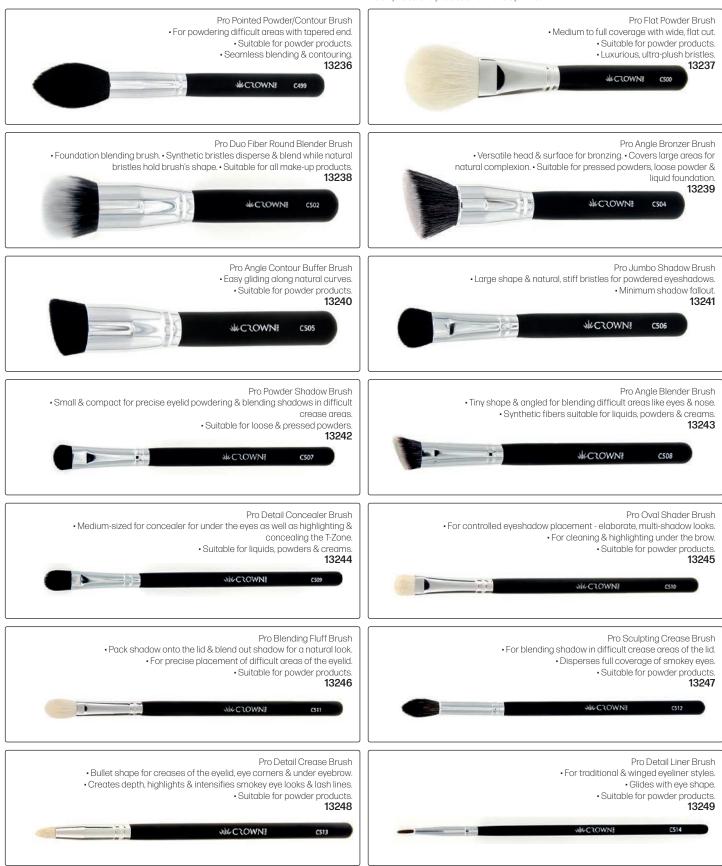

#### **CROWN PRO MAKE-UP BRUSHES**

Crown has been manufacturing professional-quality cosmetic brushes for over 20 years. It provides superior service & price while maintaining the highest standards of manufacturing. Key principles have made Crown a recognized leader in the International Beauty Industry. Crown has established a global reputation for quality & service.

"We are truly dedicated to making a better brushes for the everyday professional." Whatever kind of make-up brush you are looking for, Crown offers a variety that will more than likely satisfy your needs. The search for a good make-up brush is over!

These top-of-the-line brushes are made with the highest grade of natural hairs & synthetic fibers, resulting in exceptionally soft, incredibly sturdy, one-of-a kind brushes. Specifically designed for professional make-up artists, these brushes are handcrafted to help achieve even the most intricate of make-up designs. Each of these individual brushes serve a specific cosmetic purpose, yet still maintain their versatility & usefulness, making them must-haves for every professional make-up kit.

The Crown PRO series currently consists of 30 brushes, but continues to grow & develop. A variety of brushes with different size, structure, design & bristle composition that caters to any need of a professional make-up artist.