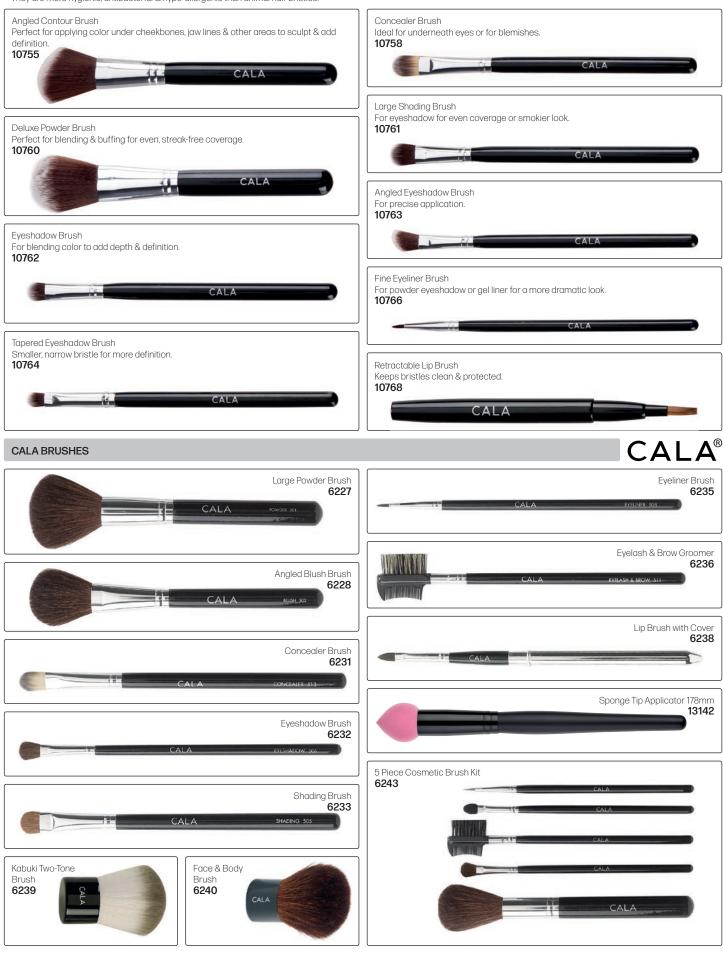

#### CALA STUDIO MASTER BRUSHES

These are made with premium-quality synthetic fibers & aluminium ferrules. These fibers are much softer than animal hair bristles when properly made. They are more hygienic, antibacterial & hypo-allergenic than animal hair bristles. There is no or little shedding of bristles & they provide a clean & easy application tool, & of course, "animal cruelty-free".