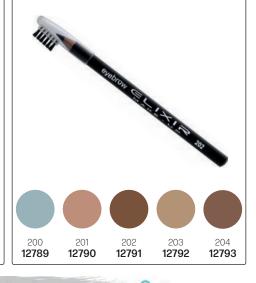

860 Silky Blusher Palette

Match your natural eyebrows perfectly with one of the 5 shades available. Perfect for filling in of brows & defining your brows.

WhatsApp: 079 856 3614

**ELIXIR** MAKE-UP