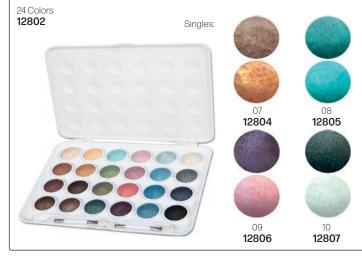

fading, blurring or discoloring. Stays on for 24 hours NB: Remember to replace the lid properly after each use.





WhatsApp: 079 856 3614



#### 808 High-Pearl Eyeshadow Palette

Brighten your eyes with shiny colors in shades of the rainbow. Its advanced composition gives you a seductive, mysterious & alluring look that lasts throughout the day, without the need for multiple layers.





HAKE-UP

High-Pearl Triple Eyeshadow Palette



844 Wet & Dry Eyeshadow Palette

The wet & dry series offer an excellent eyeshadow that highlights your eyes, giving you a radiant look that lasts all day. Use "Dry" for sheer color & "Wet" for dramatic & longlasting shades. Formulated for the fullest & richest coverage with an imaginative palette of irresistible colors, from nude to provocative shades.





The creamy texture gives you a charming look that lasts all day. These eyeshadow colors are pigment-rich with an ultra-soft texture.





Nothing has a more instantly transformative effect than

blush & will complete your look. This palette gives you

860 Silky Blusher Palette



Match your natural eyebrows perfectly with one of the 5 shades available. Perfect for filling in of brows & defining your brows.



WhatsApp: 079 856 3614

**ELIXIR** MAKE-UP

#### Lip Pencil Waterproof

Designed for shaping, lining or filling in of the lip. Smooth, creamy texture that is perfect to give you an ultra-glamorous look.



#### Eye Pencil Waterproof

Silky-soft formula which allows for precise, easy application & versatile looks. Use to define or to intensify your eyes. By gliding the smudger over