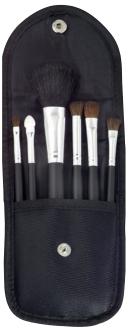

#### CALA STUDIO MASTER BRUSHES

These are made with premium-quality synthetic fibers & aluminium ferrules. These fibers are much softer than animal hair bristles when properly made. They are more hygienic, antibacterial & hypo-allergenic than animal hair bristles. There is no or little shedding of bristles & they provide a clean & easy application tool, & of course, "animal cruelty-free".



hair health & beauty

WhatsApp: 079 856 3614



# 

CALA ROSE BLISS BRUSHES



WhatsApp: 079 856 3614





#### **BRUSH BAGS**



- Flat Topper Eyeshadow Brush - Concealer Brush

13150





Diane 7 Piece Body Brush Set A variety of brush sizes & styles in a neat zip pouch. Includes large & small brushes. Ideal for travel & on-the-go. Made with soft bristles with large coverage. 10450



3 Claveles

diane

# M/CROWN

#### **CROWN PRO MAKE-UP BRUSHES**

Crown has been manufacturing professional-quality cosmetic brushes for over 20 years. It provides superior service & price while maintaining the highest standards of manufacturing. Key principles have made Crown a recognized leader in the International Beauty Industry. Crown has established a global reputation for quality & service.

"We are truly dedicated to making a better brushes for the everyday professional." Whatever kind of make-up brush you are looking for, Crown offers a variety that will more than likely satisfy you