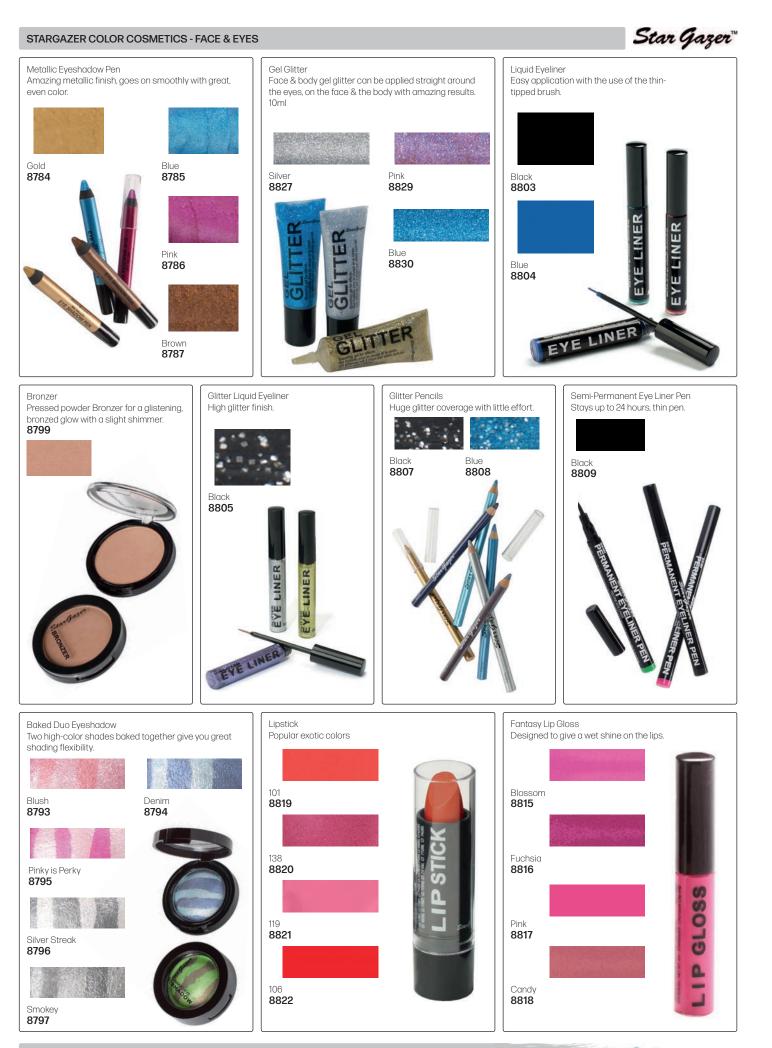

**CROWN PRO BRUSH SETS** 

Create endless eyeshadow looks. These natural hair brushes are perfect for blending & buffing

out eyeshadow, leaving behind a clean & precise

application. Use the larger brushes to blend out shadow on the lid & crease, & the smaller brushes to

5 Piece Eye Brush Set

add detail to the lash line.

Pro Blending Fluff Brush

Pro Oval Shader Brush

· Pro Sculpting Crease Brush Pro Crease Detail Brush

Pro Pointed Smudger Brush

Includes:

17888

- Includes: Duo Fiber Powder Brush
- Chisel Powder Brush
- Angle Blush Brush
- Oval Foundation Brush
- Oval Concealer Brush
- Blending Crease Brush
- Crease Brush
- Oval Fluff Brush

18297

- Mini Smudger Brush Oval Lip Brush
  - Angle Shadow Brush
  - Detail Shadow Brush
  - Shader Brush
- Angle Liner Brush
- Oval Fluff Brush Pointed Liner Brush

- Lash Fan Brush
  - Detail Shadow Brush
  - Oval Shadow Brush
  - Eyebrow Concealer Brush
  - Precision Detail Brush
  - Eyebrow Brush

WhatsApp: 079 856 3614

hair health & beauty

- 24 Piece Designer Brush Set Comprehensive set of synthetic brushes.
- Sleeve rolls up & secured with magnetic studs.
- Includes:
- Jumbo Fan Brush
- Powder Brush
- Detail Powder Brush
- Angle Blush Brush
- Foundation Brush
- Concealer Brush
- Detail Concealer Brush
- Flat Shadow Brush
- Fan Brush
- Precision Crease Brush
- Flat Top Brush
- Small Flat Shadow Brush

18296

- - - Angle Eyeliner Brush
  - Lip Brush
  - Pointed Liner Brush
  - · Flocked Sponge Brush

- - Mascara Spoolie
  - Brow/Lash Comb

**CROWN STUDIO PRO MAKE-UP BRUSHES** 