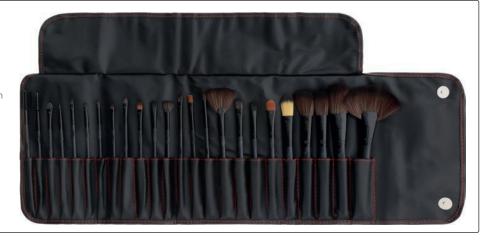

- Lash Fan Brush
  - Detail Shadow Brush
  - Oval Shadow Brush
  - Eyebrow Concealer Brush
  - Precision Detail Brush
  - Eyebrow Brush

WhatsApp: 079 856 3614

hair health & beauty

- 24 Piece Designer Brush Set Comprehensive set of synthetic brushes.
- Sleeve rolls up & secured with magnetic studs.
- Includes:
- Jumbo Fan Brush
- Powder Brush
- Detail Powder Brush
- Angle Blush Brush
- Foundation Brush
- Concealer Brush
- Detail Concealer Brush
- Flat Shadow Brush
- Fan Brush
- Precision Crease Brush
- Flat Top Brush
- Small Flat Shadow Brush

18296

- - - Angle Eyeliner Brush
  - Lip Brush
  - Pointed Liner Brush
  - · Flocked Sponge Brush

- - Mascara Spoolie
  - Brow/Lash Comb

**CROWN STUDIO PRO MAKE-UP BRUSHES** 