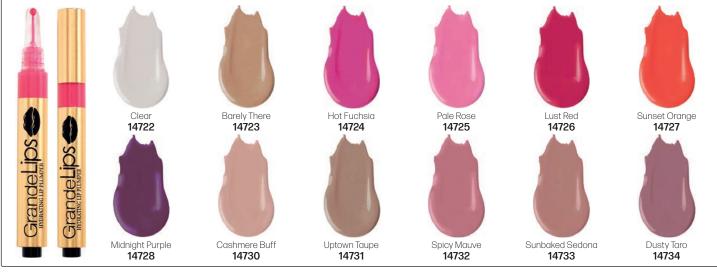

#### GrandeLIPS Hydrating Lip Plumper - 2.4ml

A high gloss, volumizing lip treatment with long-term hydrating benefits. Infused with a nourishing cocktail of Volulip 🛚 & Hyaluronic Acid, this plumper instantly improves lip volume in 3-5 minutes & hydrates dry areas. Its clinically proven formula increases overall lip hydration by 51%, volume by 15%, softness by 11% & firmness by 13% in just 30 days of usage when applied twice daily. GrandeLIPS's unique cushion applicator easily wipes clean & combines effortlessly with other lip products.