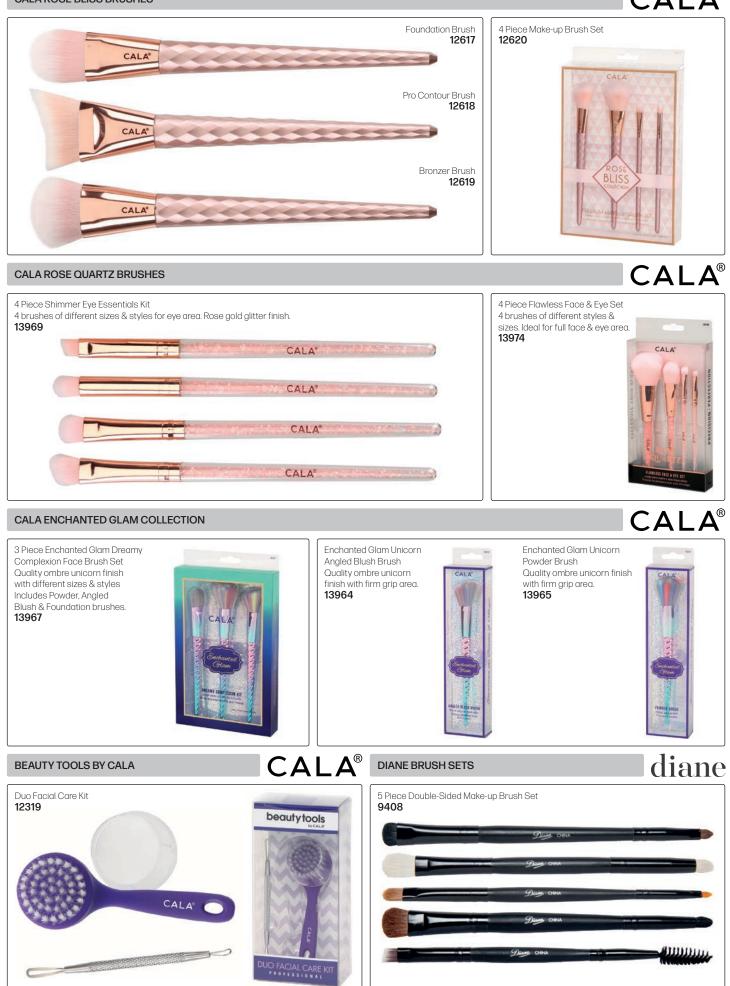

#### CALA STUDIO MASTER BRUSHES

These are made with premium-quality synthetic fibers & aluminium ferrules. These fibers are much softer than animal hair bristles when properly made. They are more hygienic, antibacterial & hypo-allergenic than animal hair bristles. There is no or little shedding of bristles & they provide a clean & easy application tool, & of course, "animal cruelty-free".



hair health & beauty

WhatsApp: 079 856 3614



# 

CALA ROSE BLISS BRUSHES



WhatsApp: 079 856 3614





#### **BRUSH BAGS**



- Flat Topper Eyeshadow Brush - Concealer Brush

13150





Diane 7 Piece Body Brush Set A variety of brush sizes & styles in a neat zip pouch. Includes large & small brushes. Ideal for travel & on-the-go. Made with soft bristles with large coverage. 10450



3 Claveles

diane

# M/CROWN

#### **CROWN PRO MAKE-UP BRUSHES**

Crown has been manufacturing professional-quality cosmetic brushes for over 20 years. It provides superior service & price while maintaining the highest standards of manufacturing. Key principles have made Crown a recognized leader in the International Beauty Industry. Crown has established a global reputation for quality & service.

"We are truly dedicated to making a better brushes for the everyday professional." Wh