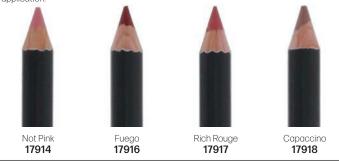

Pencil with incredibly soft & buttery-smooth consistency. These matte pencils are moisturizing & pigmented enough to be worn alone as a lip color, but also work great under lipstick as a primer to add some extra staying power. Can be used to reshape & refine the lips if a fuller pout is desired. Sharpen pencil between uses for seamless application.