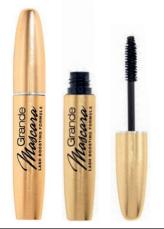

# GrandeMASCARA, 6g

- Condition while you coat
- Rich-black, Italian mascara for extreme volume while nurturing & conditioning lashes with peptideinfused & natural wax formula.
- Use to achieve an instant false-lash look that looks healthier & longer over time.
- Build-able water-resistant formula keeps lashes flexible & strong & is easy to remove.
- Sweep from lash base to tip, applying multiple coats for volume.

14200