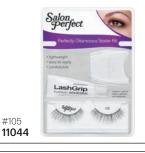

ash care & maintenance. 12505



BeautyPRO Non-Woven Eye Pads 96 per bag **7422 BeautyPRO** 

RefectoCil

# THREADING

Lash Threading Cotton, Organic, 40 Count, 300m 13491





11027



#109 11029





11031

11028



#202 **11032** 

#110 **11030** 

11025

Perfectly Glamorous Strip Lashes - Add a hint of drama for the perfect go-to glamour look.







#101 **11040** 





Perfect Strip Eyelash Adhesive, Clear 11053











Perfectly Diva - Embellished with jewels & glitter to sparkle for any special occasion.







#Sophisticated **11049** 

Starter Kits - Natural Strip Lashes Ideal for first-time users, includes lashes, applicator & adhesive.

11033



Starter Kits - Glamorous Strip Lashes Ideal for first-time users, includes lashes, applicator & adhesive.



#33 **11043** 

#105



Pro Lash Applicator 11056



#Romantic **11047** 



# Lash DNA

Discover the best lashes for each individual eve shape. Designed to work with unique eye shapes to provide the most flattering lash fit. Three styles made to hug & highlight the eyes for a custom fit. Accentuate each eye shape for downturned & prominent eye shapes. Each pack contains one pair of lashes.





16410



682 - Monolid & Deep Set Eyes 16422

# Pre-Permed Push Up Lashes

Just like a lash perm without the need for a lash lift. Provides a natural-looking curl without the need for tools, curlers or chemicals. Choose from loose to tight curl styles for a lift to suit any client. Lashes look natural thanks to the comfortable flex-fit band. Each pack contains two pair of lashes.







670 - Loose Curl - Relaxed 16423