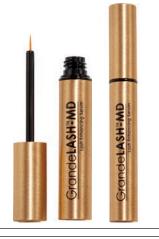

# GrandeLASH-MD Lash **Enhancing Serum**

- Created with blend of vitamins, antioxidants & amino acids for guaranteed longer & thicker-looking lashes, especially for short, thinning, brittle & damaged lashes
- · Safe, easy, effective, vegan, cruelty-free, lash extension safe.
- See results in as little as 4 weeks & full results in 3 months.
- Apply like a liquid eyeliner on upper lashes at night.

0.7ml (±4 week supply) 18688 2.0ml (±3 month supply) 14194