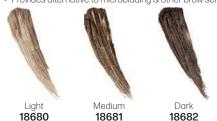

# GrandeBROW-FILL, 4g

- Made in Italy.
- Tinted brush-on brow gel infused with fibers & peptides that dries instantly to allow for multiple layers.
- Adheres to most fine brow hairs, leaving them fuller & more defined after sinale use
- Long-wear formula evenly coats brows with natural tint & fills sparse areas with a natural finish.
- Allows for sculpting & defining arches for a bold brow look lasting all day.
- Coat applicator, wipe off excess, brush onto evebrows in upward strokes to shape & build.

14195 Liaht 14196 Dark