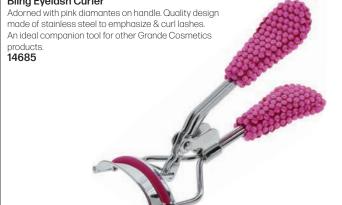

your lashes to an instant boost. This 2-in-1 eyeliner defines & sculpts lashes, all while enhancing their length, thickness & growth.

18353



# Mini Lash Envy AM & PM Set

Enhance, boost, amplify & strengthen lashes day & night. The AM & PM set is for those who demand the best lashes all day, every day. Includes two lash products for a foolproof lash enhancement regimen. Each comes in a mini size, making them ideal for any traveling cosmetics bag.

# Includes:

- 1 x Mini GrandeLASH-MD Lash Enhancing Serum, 0.7ml (4 week trial size)
- 1 x Mini Black GrandeLINER Liquid Eyeliner with Lash Enhancing Serum, 0.7ml

18544



# Lip Plumping Duo Ornament

Includes

- 1 x GrandeLIPS Clear Gloss (full size) - 2.4ml

-1x GrandeLIPS Smoked Cherry (travel size) **15003** 



# Bling Eyelash Curler



# GrandeLASH-LIFT Heated Lash Curler

Stop the lash lull with GrandeLASH-LIFT. A do-ityourself, rechargeable, heated lash lift that applies
just the right amount of gentle heat to revitalize &
lift lashes. Unlike traditional lash curlers that can
lead to breakage, GrandeLASH-LIFT curls lashes
without crimping or pinching. Easy to use & its sleek,
compact, portable design is perfect for on-the-go
touch-uss.

Key Benefits:

- Grooved safety slot design to protect skin & prevent heat from direct contact with eyelid.
- Produces a long-lasting curl for up to 8 hours.
- Curved comb design ensures no lash is left behind
- Equipped with USB cable for quick recharging.
- Temperature sensitive wire: low & high temperature curl settings to best suit individual lashes.





1, 2, 3, .... We have Las