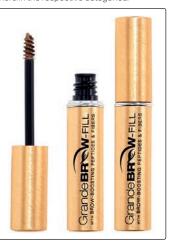

# GrandeBROW-FILL, 4g

- Made in Italy.
- Tinted brush-on brow gel infused with fibers & peptides that dries instantly to allow for multiple layers.
- Adheres to most fine brow hairs, leaving them fuller & more defined after sinale use
- Long-wear formula evenly coats brows with natural tint & fills sparse areas with a natural finish.
- Allows for sculpting & defining arches for a bold brow look lasting all day.
- Coat applicator, wipe off excess, brush onto evebrows in upward strokes to shape & build.

14195 Liaht 14196 Dark