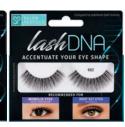

# Lash DNA

Discover the best lashes for each individual eve shape. Designed to work with unique eye shapes to provide the most flattering lash fit. Three styles made to hug & highlight the eyes for a custom fit. Accentuate each eye shape for downturned & prominent eye shapes. Each pack contains one pair of lashes.

16410

682 - Monolid & Deep Set Eyes 16422

# Prominent Eyes 16409

680 - Downturned &

Perfect Brow Pomade Creamy, long-wearing brow color that defines, sculpts & fills in eyebrows for that coveted full look. It is a multi-tasking superstar that combines the work of a pencil, powder & wax in one easy-to-use product.