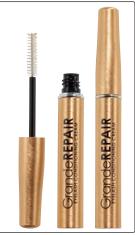

# GrandeREPAIR Leave-In Lash Conditioner, 2.89g

Did you know you naturally lose 1-2 lashes daily? Give lashes the extra care they need with this lash-saving conditioning mask. An invisible leave-in conditioner that protects, strengthens, fortifies & softens lashes, with a strong foundation. Infused with Widelash™ a biotin peptide that protects against lash fallout, breakage, splitting & environmental toxins.

# Key Benefits:

- · Stronger, softer, more fortified & healthier lashes
- · Less lash fallout, brittleness & breakage
- Protect against the environment, frequent mascara application, harsh eye make-up removers & eyelash curler damage
- Ideal for post-extension lash care
- Helps mascara apply more easily

16735

WhatsApp: 079 856 3614