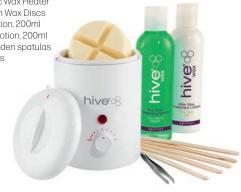

# **BROW WAXING KITS**

HIVF® Brow Waxing Kit

Provides salon & brow bar owners the perfect opportunity to increase their customer offering. This compact & complete all-in-one business solution is essential for every brow station or treatment room. Made in the UK Includes:

- 1 x Petite Compact 200cc Wax Heater
- 2 x 50g Sensitive Hot Film Wax Discs
- 1x Pre Wax Cleansing Lotion, 200ml
- 1 x After Wax Treatment Lotion, 200ml
- 50 x mini disposable wooden spatulas 1 x pair of angled tweezers