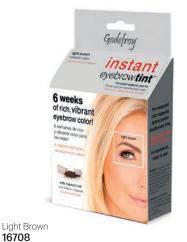

15ml

Instant Eyebrow Tint - 3 Application Kit

Permanent eyebrow tint with 6 weeks of rich, vibrant color. Easy to apply in less than 2 minutes. A great alternative for individuals sensitive to traditional hair color. Contains no hydrogen peroxide or syntheticdyes. Formulated with plant extracts, this fast-acting, gentle formula delivers rich, long-lasting color.Covers the most resistant grey hair. Each box contains cream colorant, 3 x gel activator, applicator stick, work station cards & instruction manual.