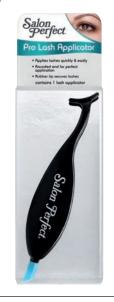

BeautyPRO Non-Woven Eye Pads 96 per bag **7422 BeautyPRO** 

RefectoCil

# THREADING

Lash Threading Cotton, Organic, 40 Count, 300m 13491





11027



#109 11029





11031

11028



#202 **11032** 

#110 **11030** 

11025

Perfectly Glamorous Strip Lashes - Add a hint of drama for the perfect go-to glamour look.







#101 **11040** 





Perfect Strip Eyelash Adhesive, Clear 11053











Perfectly Diva - Embellished with jewels & glitter to sparkle for any special occasion.







#Sophisticated **11049** 

Starter Kits - Natural Strip Lashes Ideal for first-time users, includes lashes, applicator & adhesive.

11033



Starter Kits - Glamorous Strip Lashes Ideal for first-time users, includes lashes, applicator & adhesive.



#33 **11043** 

#105



Pro Lash Applicator 11056



#Romantic **11047** 



# Lash DNA

Discover the best lashes for each individual eve shape. Designed to work with unique eye shapes to provide the most flattering lash fit. Three styles made to hug & highlight the eyes for a custom fit. Accentuate each eye shape for downturned & prominent eye shapes. Each pack contains one pair of lashes.





16410



682 - Monolid & Deep Set Eyes 16422

# Pre-Permed Push Up Lashes

Just like a lash perm without the need for a lash lift. Provides a natural-looking curl without the need for tools, curlers or chemicals. Choose from loose to tight curl styles for a lift to suit any client. Lashes look natural thanks to the comfortable flex-fit band. Each pack contains two pair of lashes.







670 - Loose Curl - Relaxed 16423

671 - Medium Curl - Natural