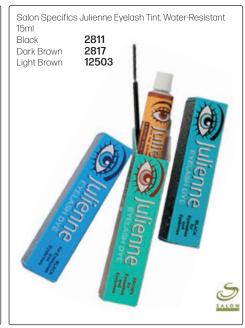

# LASH & BROW TINT

Salon Specifics Sensitive Lash & Brow Tint

The perfect lash & brow tint solution for sensitive & allergy-prone skin. Dermatologically approved, hypo-allergenic allergy-prone skin. Dermatologically approved by the solution of the sensitive of the sensitive will be allergy-prone skin. Dermatologically approved by the sensitive will be allergy-prone skin. Dermatologically approved by the sensitive will be allergy-prone skin. Dermatologically approved by the sensitive will be allergy-prone skin. Dermatologically approved by the sensitive will be allergy-prone skin. Dermatologically approved by the sensitive will be allergy-prone skin. Dermatologically approved by the sensitive will be allergy-prone skin. Dermatologically approved by the sensitive will be allergy-prone skin. Dermatologically approved by the sensitive will be allergy-prone skin. Dermatologically approved by the sensitive will be allergy-prone skin. Dermatologically approved by the sensitive will be allergy-prone skin. Dermatologically approved by the sensitive will be allergy-prone skin. Dermatologically approved by the sensitive will be allergy-prone skin. Dermatologically approved by the sensitive will be allergy-prone skin. Dermatologically approved by the sensitive will be allergy-prone skin. Dermatologically approved by the sensitive will be allergy-prone skin. Dermatologically approved by the sensitive will be allergy-prone skin. Dermatologically approved by the sensitive will be allergy-prone skin. Dermatologically approved by the sensitive will be allergy-prone skin. Dermatologically approved by the sensitive will be allergy-prone skin. Dermatologically approved by the sensitive will be allergy-prone skin. Dermatologically approved by the sensitive will be allergy-prone skin. Dermatologically approved by the sensitive will be allergy-prone skin. Dermatologically approved by the sensitive will be allergy-prone skin. Dermatologically approved by the sensitive will be allergy-prone skin. Dermatologically approved by the sensitive will be allergy-prone skin approximation will be allergyformula that delivers rich color to brows, but is gentle enough to be tolerated by the skin. The skin is much less likely to look & feel irritated, helping the newly applied color look as natural as possible.

15ml

Instant Eyebrow Tint - 3 Application Kit

Permanent eyebrow tint with 6 weeks of rich, vibrant color. Easy to apply in less than 2 minutes. A great alternative for individuals sensitive to traditional hair color. Contains no hydrogen peroxide or syntheticdyes. Formulated with plant extracts, this fast-acting, gentle formula delivers rich, long-lasting color.Covers the most resistant grey hair. Each box contains cream colorant, 3 x gel activator, applicator stick, work station cards & instruction manual.