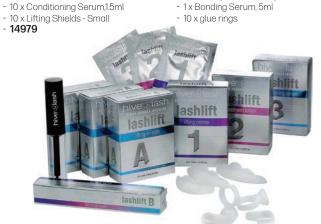

1, 2, 3, .... We have LashLift! Introducing the ultimate boost for natural lashes, the HIVE® LashLift system. Only for use by trained technicians.

Take the beauty & volume of lashes into another stratosphere & create the effect of longer, lifted lashes. The LashLift system comprises of 3 liquid treatments: Lifting Crème (1), Treatment Lotion (2) & Conditioning Serum (3). When combined with HIVE® Lash Lifting Shields (A) & Bonding Serum (B), it creates everything required for a first class professional lash lift treatment.

An easy-to-follow 3 step journey to eyelashes that are out of this world! 1 - Lift, 2 - Treat, 3 - Condition

Step 1: HIVE® Lash Lifting Crème

Applied to the base of the lashes, this highly effective crème, enhanced with Hydrolyzed Silk & Vitamin B3, weakens the disulfide bonds in each hair, allowing them to be re-shaped & lifted around the contour of the shield. This creates maximum lift.

10 x 1.5ml sachets

14971

Step 2: HIVE® Lash Treatment Lotion

Maintain, fix & hold the perfectly positioned & re-shaped lashes with the Lash Treatment Lotion (2). The smooth, silky lotion is applied to the same area as the Lash Lifting Crème (1), restoring the disulfide bonds in the expertlycrafted new shape.

10 x 1.5ml sachets

14972

Step 3: HIVE® Lash Conditioning Serum

A fast-acting serum that moisturizes & conditions the eyelashes to maintain the results for up to 6-8 weeks. Aloe Vera promotes smoothness & a healthy shine in the hair. The dual-functioning Conditioning Serum (3) gently, but effectively, removes any tint or bonding serum residue for a fantastic finish.

10 x 1.5ml sachets

14973

Lifting Shields

Designed for use with the HIVE® LashLift system & available in 3 sizes, these silicone-based shields provide a unique contour to aid the re-shaping of natural lashes. The width of the Lifting Shields can be trimmed in length, enabling an absolutely perfect fit on the lash lid

10 pieces

Small 14974

nive's

Medium 14975

- 10 x Lifting Shields - Medium

- 10 x Lifting Shields - Large

14976

HIVE® LashLift Starter Kit Contains:

- 10 x Lifting Crème,1.5ml
- 10 x Treatment Lotion.1.5ml
- 10 x Conditioning Serum,1.5ml
- 10 x Lifting Shields Small