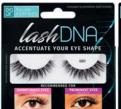

# Lash DNA

Discover the best lashes for each individual eve shape. Designed to work with unique eye shapes to provide the most flattering lash fit. Three styles made to hug & highlight the eyes for a custom fit. Accentuate each eye shape for downturned & prominent eye shapes. Each pack contains one pair of lashes.

16410

682 - Monolid & Deep Set Eyes 16422

# Prominent Eyes 16409

680 - Downturned &

Perfect Brow Pomade Creamy, long-wearing brow color that defines, sculpts & fills in eyebrows for that coveted full look. It is a multi-tasking superstar that combines the work of a pencil, powder & wax in one easy-to-use product.