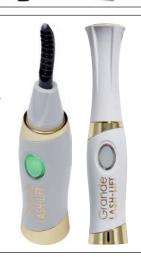

# GrandeLASH-LIFT Heated Lash Curler

Stop the lash lull with GrandeLASH-LIFT. A do-ityourself, rechargeable, heated lash lift that applies
just the right amount of gentle heat to revitalize &
lift lashes. Unlike traditional lash curlers that can
lead to breakage, GrandeLASH-LIFT curls lashes
without crimping or pinching. Easy to use & its sleek,
compact, portable design is perfect for on-the-go
touch-uss.

Key Benefits:

- Grooved safety slot design to protect skin & prevent heat from direct contact with eyelid.
- Produces a long-lasting curl for up to 8 hours.
- Curved comb design ensures no lash is left behind
- Equipped with USB cable for quick recharging.
- Temperature sensitive wire: low & high temperature curl settings to best suit individual lashes.