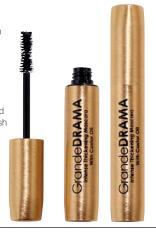

# **GrandeDRAMA Intense Thickening** Mascara with Castor Oil, 9g

Intense thickening mascara infused with omega fatty acid-rich castor oil to promote lush, dense lashes with unbeatable shine & glossiness. A buildable, no-flake formula that instantly lifts, lengthens & adds volume.

- Formulated with castor oil, highly concentrated in omega-6 fatty acids to help thicken & nourish
- · Hourglass wand individually thickens & separates each lash.
- Unrivaled lash thickness & intensity, while nourishing thin or sparse lashes.
- Rich matte black finish.

568

16736