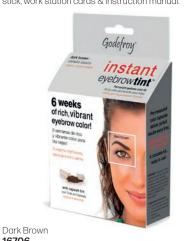

15ml

Instant Eyebrow Tint - 3 Application Kit

Permanent eyebrow tint with 6 weeks of rich, vibrant color. Easy to apply in less than 2 minutes. A great alternative for individuals sensitive to traditional hair color. Contains no hydrogen peroxide or syntheticdyes. Formulated with plant extracts, this fast-acting, gentle formula delivers rich, long-lasting color.Covers the most resistant grey hair. Each box contains cream colorant, 3 x gel activator, applicator stick, work station cards & instruction manual.