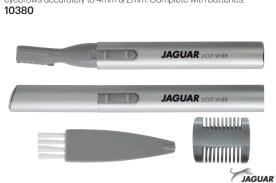

### JAGUAR J-CUT LINER

A mini trimmer brings eyebrows & beards quickly into shape. Trims eyebrows accurately to 4mm & 2mm. Complete with batteries.