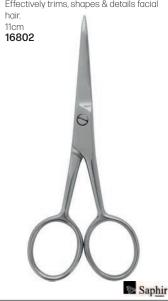

6 pieces **17746** 

3 Claveles LAIKA

11788

Barber Scissor, 7.5 inch

Diane Shaving Razor Stainless steel handle. NB: Razor must be stropped to sharpen. 10455

Saphir Scissor For Beard & Moustache Effectively trims, shapes & details facial