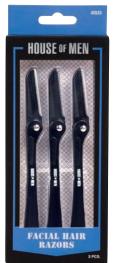

#### MEN'S GROOMING TOOLS & ACCESSORIES

2 Piece Mustache Grooming Set Specialized facial hair scissor & comb. 17747

2 Piece Men's Nail Clipper Set Large & small nail clipper set. 17742

3 Piece Men's Facial Hair Razors For precise facial hair removal & shaping. Black