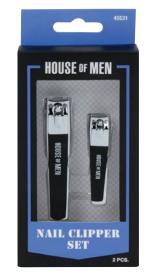

#### MEN'S GROOMING TOOLS & ACCESSORIES

2 Piece Mustache Grooming Set Specialized facial hair scissor & comb. 17747

2 Piece Men's Nail Clipper Set Large & small nail clipper set. 17742

3 Piece Men's Facial Hair Razors For precise facial hair removal & shaping. Black

17743

4 Piece Men's Manicure Set Includes

- Toenail Clipper
- Nail Scissor
- Nail Clipper
- Metal Nail File

17745

Men's Charcoal Nose Pore Strips Detoxifying & deep cleansing. Unclogs pores & helps to remove blackheads & impurities.