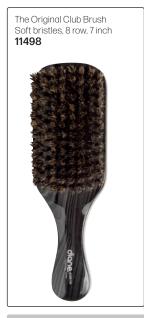

ing eyebrows & beards to rugged perfection. Includes

- 1 x 200cc Compact Wax Heater
- $5 \times 50$ g Sensitive Hot Film Wax Discs
- 1x Pre Wax Cleansing Lotion 200ml
- 1 x After Wax Treatment Lotion 200ml
- 1 x Angled Tweezers





#### MEN'S GROOMING TOOLS & ACCESSORIES

























Just Water Barber Pole Fine Mist Water Spray Bottle Multi-position, barber pole-themed spray bottle. Comfortable in the hand & sprays a fine mist. Can be sprayed upside down. 150ml

WhatsApp: 079 856 3614







#### SOFT BOAR BRISTLES - Gentle on sensitive scalps. Best for fine, wavy or curly hair.









#### MEDIUM REINFORCED BOAR BRISTLES - Gentle on sensitive scalps. Best for thick & curly hair.





#### HARD REINFORCED BOAR BRISTLES - Best for very thick hair & tight curls





# diane











#### DIANE GENTS BRUSHWARE - REINFORCED BOAR BRISTLE

# diane

DIANE NYLON

diane











#### **DIANE GENTS BRUSHWARE**

Reinforced Boar Curved Military Brush

- Contours to head & natural hand shape
- Forms & maintains wave styles
- Natural wood handle
- 9 row





100% Soft Boar Curved Military Brush

• Contours to head & natural hand

shape

WhatsApp: 079 856 3614

Oak Wood Styling Brush
Sturdy oak handle, gentle bristles, ball
points for massaging, & cushion for
comfortable brushing.
18304

hair health & beauty





#### **GODEFROY**

#### Beard & Moustache Color (3 capsules)

Ideal for coloring men's facial hair. Pre-measured color capsules give you the versatility to use the exact amount of color with no waste. The unique color capsule is formulated with microscopic col