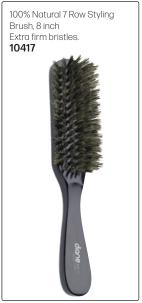

rows & beards to rugged perfection. Includes

- 1 x 200cc Compact Wax Heater
- $5 \times 50$ g Sensitive Hot Film Wax Discs
- 1x Pre Wax Cleansing Lotion 200ml
- 1 x After Wax Treatment Lotion 200ml
- 1 x Angled Tweezers





#### MEN'S GROOMING TOOLS & ACCESSORIES

























Just Water Barber Pole Fine Mist Water Spray Bottle Multi-position, barber pole-themed spray bottle. Comfortable in the hand & sprays a fine mist. Can be sprayed upside down. 150ml

WhatsApp: 079 856 3614







#### SOFT BOAR BRISTLES - Gentle on sensitive scalps. Best for fine, wavy or curly hair.









#### MEDIUM REINFORCED BOAR BRISTLES - Gentle on sensitive scalps. Best for thick & curly hair.





#### HARD REINFORCED BOAR BRISTLES - Best for very thick hair & tight curls





# diane











#### DIANE GENTS BRUSHWARE - REINFORCED BOAR BRISTLE

# diane

DIANE NYLON

diane











#### **DIANE GENTS BRUSHWARE**

Reinforced Boar Curved Military Brush

- Contours to head & natural hand shape
- Forms & maintains wave styles
- Natural wood handle
- 9 row





100% Soft Boar Curved Military Brush

• Contours to head & natural hand

shape

WhatsApp: 079 856 3614

Oak Wood Styling Brush
Sturdy oak handle, gentle bristles, ball
points for massaging, & cushion for
comfortable brushing.
18304

hair health & beauty





#### **GODEFROY**

#### Beard & Moustache Color (3 capsules)

Ideal for coloring men's facial hair. Pre-measured color capsules give you the versatility to use the exact amount of color with no waste. The unique color capsule is formulated with microscopic color pigme