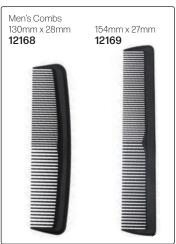

s & impurities.

6 pieces **17746** 

3 Claveles LAIKA

11788

Barber Scissor, 7.5 inch



Diane Shaving Razor Stainless steel handle. NB: Razor must be stropped to sharpen. 10455



Saphir Scissor For Beard & Moustache Effectively trims, shapes & details facial



Cowhide Razor Strop 5291

Diane Nose & Moustache Scissor, 4 inch 10453 diane

#### MEN'S GROOMING KITS

hive 🛠

#### HIVE Men's Grooming Kit

Created to tame client's unruly facial hair & create a dapper gentleman by waxing, sculpting & shaping eyebrows & beards to rugged perfection. Includes

- 1 x 200cc Compact Wax Heater
- $5 \times 50$ g Sensitive Hot Film Wax Discs
- 1x Pre Wax Cleansing Lotion 200ml
- 1 x After Wax Treatment Lotion 200ml
- 1 x Angled Tweezers





#### MEN'S GROOMING TOOLS & ACCESSORIES

























Just Water Barber Pole Fine Mist Water Spray Bottle Multi-position, barber pole-themed spray bottle. Comfortable in the hand & sprays a fine mist. Can be sprayed upside down. 150ml

WhatsApp: 079 856 3614







#### SOFT BOAR BRISTLES - Gentle on sensitive scalps. Best for fine, wavy or curly hair.









#### MEDIUM REINFORCED BOAR BRISTLES - Gentle on sensitive scalps. Best for thick & curly hair.





#### HARD REINFORCED BOAR BRISTLES - Best for very thick hair & tight curls





# diane











#### DIANE GENTS BRUSHWARE - REINFORCED BOAR BRISTLE

# diane

DIANE NYLON

diane











#### **DIANE GENTS BRUSHWARE**

Reinforced Boar Curved Military Brush

- Contours to head & natural hand shape
- Forms & maintains wave styles
- Natural wood handle
- 9 row





100% Soft Bo