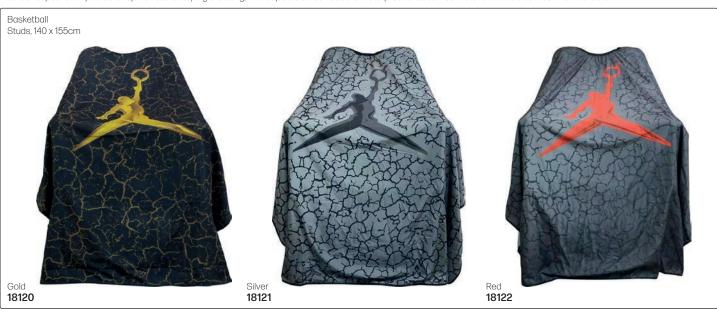

#### BARBER PRO CAPES

Made to be more durable, resist water seepage, & last longer. High density polyester for a premium feel. A polyurethane coating prevents cut hair from sticking onto cape. Modern barber capes for any barbershop. Perfect for styling & cutting, with adjustable neck closure. Waterproof & static-free material that is also machine washable.