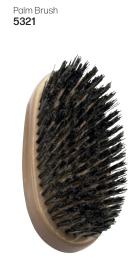

50$ g Sensitive Hot Film Wax Discs
- 1x Pre Wax Cleansing Lotion 200ml
- 1 x After Wax Treatment Lotion 200ml
- 1 x Angled Tweezers





#### MEN'S GROOMING TOOLS & ACCESSORIES

























Just Water Barber Pole Fine Mist Water Spray Bottle Multi-position, barber pole-themed spray bottle. Comfortable in the hand & sprays a fine mist. Can be sprayed upside down. 150ml

WhatsApp: 079 856 3614







#### SOFT BOAR BRISTLES - Gentle on sensitive scalps. Best for fine, wavy or curly hair.









#### MEDIUM REINFORCED BOAR BRISTLES - Gentle on sensitive scalps. Best for thick & curly hair.





#### HARD REINFORCED BOAR BRISTLES - Best for very thick hair & tight curls





# diane











#### DIANE GENTS BRUSHWARE - REINFORCED BOAR BRISTLE

# diane

DIANE NYLON

diane











#### **DIANE GENTS BRUSHWARE**

Reinforced Boar Curved Military Brush

- Contours to head & natural hand shape
- Forms & maintains wave styles
- Natural wood handle
- 9 row





100% Soft Boar Curved Military Brush

• Contours to head & natural hand

shape

WhatsApp: 079 856 3614

Oak Wood Styling Brush
Sturdy oak handle, gentle bristles, ball
points for massaging, & cushion for
comfortable brushing.
18304

hair health & beauty





#### **GODEFROY**

#### Beard & Moustache Color (3 capsules)

Ideal for coloring men's facial hair. Pre-measured color capsules give you the versatility to use the exact amount of color with no waste. The unique color capsule is formulated with microscopic color pigments that deeply penetrate coarse facial hair, delivering longlasting color for up to 6 we