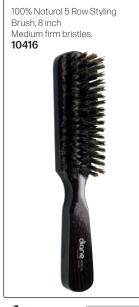

ebrows & beards to rugged perfection. Includes

- 1 x 200cc Compact Wax Heater
- $5 \times 50$ g Sensitive Hot Film Wax Discs
- 1x Pre Wax Cleansing Lotion 200ml
- 1 x After Wax Treatment Lotion 200ml
- 1 x Angled Tweezers





#### MEN'S GROOMING TOOLS & ACCESSORIES

























Just Water Barber Pole Fine Mist Water Spray Bottle Multi-position, barber pole-themed spray bottle. Comfortable in the hand & sprays a fine mist. Can be sprayed upside down. 150ml

WhatsApp: 079 856 3614







#### SOFT BOAR BRISTLES - Gentle on sensitive scalps. Best for fine, wavy or curly hair.









#### MEDIUM REINFORCED BOAR BRISTLES - Gentle on sensitive scalps. Best for thick & curly hair.





#### HARD REINFORCED BOAR BRISTLES - Best for very thick hair & tight curls





# diane











#### DIANE GENTS BRUSHWARE - REINFORCED BOAR BRISTLE

# diane

DIANE NYLON

diane











#### **DIANE GENTS BRUSHWARE**

Reinforced Boar Curved Military Brush

- Contours to head & natural hand shape
- Forms & maintains wave styles
- Natural wood handle
- 9 row





100% Soft Boar Curved Military Brush

• Contours to head & natural hand

shape

WhatsApp: 079 856 3614

Oak Wood Styling Brush
Sturdy oak handle, gentle bristles, ball
points for massaging, & cushion for
comfortable brushing.
18304

hair health & beauty





#### **GODEFROY**

#### Beard & Moustache Color (3 capsules)

Ideal for coloring men's facial hair. Pre-measured color capsules give you the versatility to use the exact amount of color with no waste. The unique color capsule is formulated with microscopic color pig