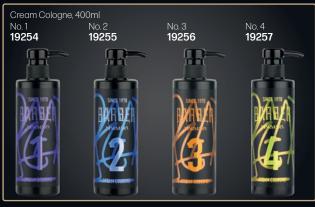

# 

# GROONING



# SINCE 1970 BARBER MARMARA

Marmara Cologne began its production in 1970 with special essences that Rinaldo Marmara brought from France. The range includes colognes, perfumes, room fragrances, cologne creams, shaving gel, aftershave, hair care, styling products, beard oil, clothing & much more. Barber Marmara is one of the biggest industrial alcohol buyers in Europe, & is widely adopted around the world, currently exporting to 54 countries & 6 continents.

EAU DE COLOGNE - Protects the skin from irritation & redness. Helps to soothe & refresh the skin.







#### SHAVING & BEARD CARE







#### HAIR CARE







#### HAIR STYLING









Aqua Wax 150ml

Royal **19284** 



Tampa Tobacco **19283** 















Made in France. For 30 years, Hairgum has created products that are part of men's daily beard & hair care routines. Already a pioneer in styling waxes 20 years ago, Hairgum has kept at the forefront of modern cosmetic trends, & has developed effective formulas for all men's styling & grooming needs. Innovative textures & fragrances for the professional & consumer alike with an original, offbeat look & feel.

#### Strong Pomade

Ultra-concentrated & enriched with Beeswax. Strong hold with Beeswax fragrance. Creates a shiny finish.

18059 100g 18060



#### Classic Pomade

The original Hairgum styling pomade. Used to create structured