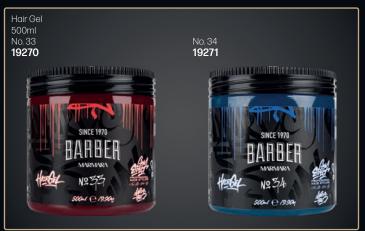

# SINCE 1970 BARBER MARMARA

Marmara Cologne began its production in 1970 with special essences that Rinaldo Marmara brought from France. The range includes colognes, perfumes, room fragrances, cologne creams, shaving gel, aftershave, hair care, styling products, beard oil, clothing & much more. Barber Marmara is one of the biggest industrial alcohol buyers in Europe, & is widely adopted around the world, currently exporting to 54 countries & 6 continents.