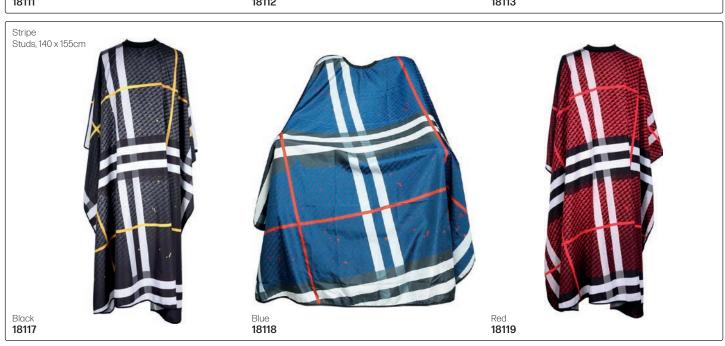

#### BARBER PRO CAPES

Made to be more durable, resist water seepage, & last longer. High density polyester for a premium feel. A polyurethane coating prevents cut hair from sticking onto cape. Modern barber capes for any barbershop. Perfect for styling & cutting, with adjustable neck closure. Waterproof & static-free material that is also machine washable.

#### BARBER PRO CAPES

| Soissor & Razor | Studs, 140 x 155cm | Silver | 18112 | Silver | 18113 | Green | 18113 | Gre