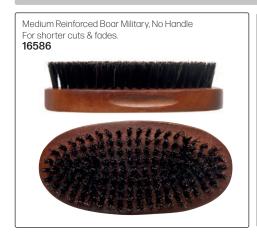

#### MEDIUM REINFORCED BOAR BRISTLES - Gentle on sensitive scalps. Best for thick & curly hair.

#### **DIANE GENTS BRUSHWARE**

Reinforced Boar Curved Military Brush

- Contours to head & natural hand shape
- Forms & maintains wave styles
- Natural wood handle
- 9 row

100% Soft Boar Curved Military Brush