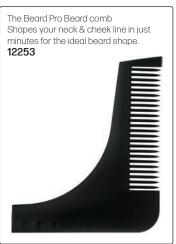

ads & impurities.

6 pieces **17746** 

3 Claveles LAIKA

11788

Barber Scissor, 7.5 inch



Diane Shaving Razor Stainless steel handle. NB: Razor must be stropped to sharpen. 10455



Saphir Scissor For Beard & Moustache Effectively trims, shapes & details facial



Cowhide Razor Strop 5291

Diane Nose & Moustache Scissor, 4 inch 10453 diane

#### MEN'S GROOMING KITS

hive 🛠

#### HIVE Men's Grooming Kit

Created to tame client's unruly facial hair & create a dapper gentleman by waxing, sculpting & shaping eyebrows & beards to rugged perfection. Includes

- 1 x 200cc Compact Wax Heater
- $5 \times 50$ g Sensitive Hot Film Wax Discs
- 1x Pre Wax Cleansing Lotion 200ml
- 1 x After Wax Treatment Lotion 200ml
- 1 x Angled Tweezers





#### MEN'S GROOMING TOOLS & ACCESSORIES

























Just Water Barber Pole Fine Mist Water Spray Bottle Multi-position, barber pole-themed spray bottle. Comfortable in the hand & sprays a fine mist. Can be sprayed upside down. 150ml

WhatsApp: 079 856 3614







#### SOFT BOAR BRISTLES - Gentle on sensitive scalps. Best for fine, wavy or curly hair.









#### MEDIUM REINFORCED BOAR BRISTLES - Gentle on sensitive scalps. Best for thick & curly hair.





#### HARD REINFORCED BOAR BRISTLES - Best for very thick hair & tight curls





# diane











#### DIANE GENTS BRUSHWARE - REINFORCED BOAR BRISTLE

# diane

DIANE NYLON

diane











#### **DIANE GENTS BRUSHWARE**

Reinforced Boar Curved Military Brush

- Contours to head & natural hand shape
- Forms & maintains wave styles
- Natural wood handle
- 9 row





100% Soft