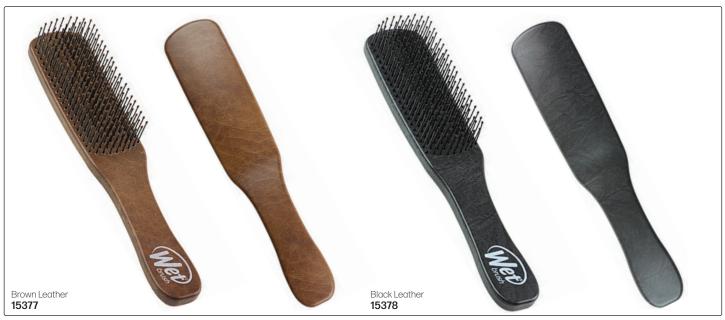

entle on sensitive scalps. Best for fine, wavy or curly hair.









#### MEDIUM REINFORCED BOAR BRISTLES - Gentle on sensitive scalps. Best for thick & curly hair.





#### HARD REINFORCED BOAR BRISTLES - Best for very thick hair & tight curls





# diane











#### DIANE GENTS BRUSHWARE - REINFORCED BOAR BRISTLE

# diane

DIANE NYLON

diane











#### **DIANE GENTS BRUSHWARE**

Reinforced Boar Curved Military Brush

- Contours to head & natural hand shape
- Forms & maintains wave styles
- Natural wood handle
- 9 row





100% Soft Boar Curved Military Brush

• Contours to head & natural hand

shape

WhatsApp: 079 856 3614

Oak Wood Styling Brush
Sturdy oak handle, gentle bristles, ball
points for massaging, & cushion for
comfortable brushing.
18304

hair health & beauty





#### **GODEFROY**

#### Beard & Moustache Color (3 capsules)

Ideal for coloring men's facial hair. Pre-measured color capsules give you the versatility to use the exact amount of color with no waste. The unique color capsule is formulated with microscopic color pigments that deeply penetrate coarse facial hair, delivering longlasting color for up to 6 weeks.



Jet Black 12627



Natural Black 12628

#### How to use:

1 capsule: for small areas like moustaches, goatees, sideburns or short beards. 2 capsules: for short to medium beards or long goatees.

3 capsules: for medium to long beards.



Dark Brown 12629



Medium Brown 12630

#### Silver Fox Gray Enhancing Crème for Men's Facial Hair

A non-greasy, quick-absorbing leave-in serum that instantly imparts brightness & shine to gray f