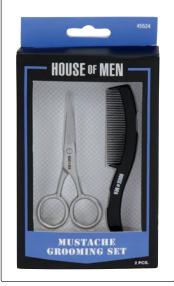

#### MEN'S GROOMING TOOLS & ACCESSORIES

2 Piece Mustache Grooming Set Specialized facial hair scissor & comb. 17747

2 Piece Men's Nail Clipper Set Large & small nail clipper set. 17742

3 Piece Men's Facial Hair Razors For precise facial hair removal & shaping. Black