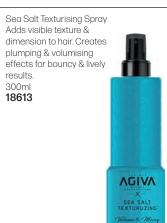

03 18504 200ml











Mega Strong Styling Gel 05 200ml 18502 700ml 18503





Black Hair Gel

Classic Turkish styling hair gel with added black hair pigment. Covers white & grey hair for a darker appearance while imparting brightness & shine. 250ml

18523



Styling Dust

Provides volume, texture, stability & matte effects that last throughout the day. Prevents accumulation of oils on the scalp & hair. Apply on dry hair & style. 20ml









Flexible 18509 Extra Strong 18508

Strong **18510** 

Volumizing **18511** 

#### **AGIVA - PERFECT HAIR STYLES**



Hair Groomina Tonic Revitalizes hair roots & gives refreshing nourishment to dry & lifeless hair, Increases volume, shine & softness. Apply to clean hair directly on the scalp & work in with fingertips. Do not rinse. 300ml 18512





300ml 18614

After Shave Balsam This after shave liquid is a soothing & non-irritating formula for just-shaved skin. It imparts a cooling sensation & stimulates the skin so blood underneath goes to the surface to repair any damage caused by sharp razors. **AGIVA** 

Brillantine Shiny Styling Cream Cream of choice for intense shine. Transforms hair into any style with amazing sparkle. Its smooth, creamy formula seamlessly blends into the hair & allows for maximum control. As the cream sets, it creates shine & structure, ideal for any fan of the wet look.

18493



Spray Cologne - takes care of your skin after shaving. Its special formula with Allantoin helps to reduce razor burn & protect irritated skin post shaving. Gives a feeling of coolness & freshness with its amazing scent. Apply to