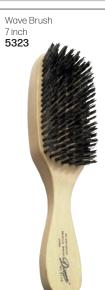

s 50$ g Sensitive Hot Film Wax Discs
- 1x Pre Wax Cleansing Lotion 200ml
- 1 x After Wax Treatment Lotion 200ml
- 1 x Angled Tweezers





#### MEN'S GROOMING TOOLS & ACCESSORIES

























Just Water Barber Pole Fine Mist Water Spray Bottle Multi-position, barber pole-themed spray bottle. Comfortable in the hand & sprays a fine mist. Can be sprayed upside down. 150ml

WhatsApp: 079 856 3614







#### SOFT BOAR BRISTLES - Gentle on sensitive scalps. Best for fine, wavy or curly hair.









#### MEDIUM REINFORCED BOAR BRISTLES - Gentle on sensitive scalps. Best for thick & curly hair.





#### HARD REINFORCED BOAR BRISTLES - Best for very thick hair & tight curls





# diane











#### DIANE GENTS BRUSHWARE - REINFORCED BOAR BRISTLE

# diane

DIANE NYLON

diane











#### **DIANE GENTS BRUSHWARE**

Reinforced Boar Curved Military Brush

- Contours to head & natural hand shape
- Forms & maintains wave styles
- Natural wood handle
- 9 row





100% Soft Boar Curved Military Brush

• Contours to head & natural hand

shape

WhatsApp: 079 856 3614

Oak Wood Styling Brush
Sturdy oak handle, gentle bristles, ball
points for massaging, & cushion for
comfortable brushing.
18304

hair health & beauty





#### **GODEFROY**

#### Beard & Moustache Color (3 capsules)

Ideal for coloring men's facial hair. Pre-measured color capsules give you the versatility to use the exact amount of color with no waste. The unique color capsule is formulated with microscopic color pigments that deeply penetrate coarse facial hair, delivering longlasting color for up to 6