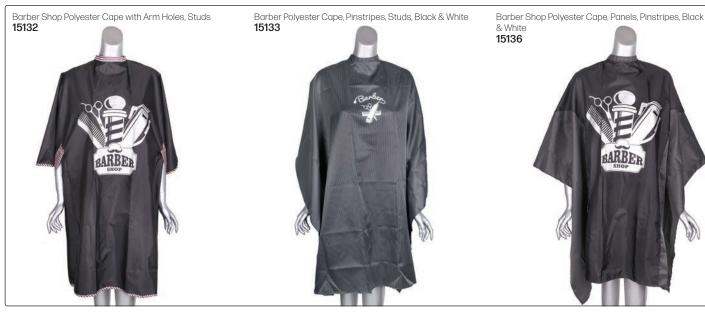

#### BARBER PRO CAPES

Made to be more durable, resist water seepage, & last longer. High density polyester for a premium feel. A polyurethane coating prevents cut hair from sticking onto cape. Modern barber capes for any barbershop. Perfect for styling & cutting, with adjustable neck closure. Waterproof & static-free material that is also machine washable.