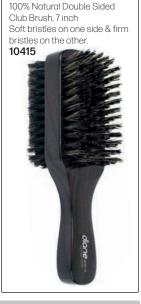

eyebrows & beards to rugged perfection. Includes

- 1 x 200cc Compact Wax Heater
- $5 \times 50$ g Sensitive Hot Film Wax Discs
- 1x Pre Wax Cleansing Lotion 200ml
- 1 x After Wax Treatment Lotion 200ml
- 1 x Angled Tweezers





#### MEN'S GROOMING TOOLS & ACCESSORIES

























Just Water Barber Pole Fine Mist Water Spray Bottle Multi-position, barber pole-themed spray bottle. Comfortable in the hand & sprays a fine mist. Can be sprayed upside down. 150ml

WhatsApp: 079 856 3614







#### SOFT BOAR BRISTLES - Gentle on sensitive scalps. Best for fine, wavy or curly hair.









#### MEDIUM REINFORCED BOAR BRISTLES - Gentle on sensitive scalps. Best for thick & curly hair.





#### HARD REINFORCED BOAR BRISTLES - Best for very thick hair & tight curls





# diane











#### DIANE GENTS BRUSHWARE - REINFORCED BOAR BRISTLE

# diane

DIANE NYLON

diane











#### **DIANE GENTS BRUSHWARE**

Reinforced Boar Curved Military Brush

- Contours to head & natural hand shape
- Forms & maintains wave styles
- Natural wood handle
- 9 row





100% Soft Boar Curved Military Brush

• Contours to head & natural hand

shape

WhatsApp: 079 856 3614

Oak Wood Styling Brush
Sturdy oak handle, gentle bristles, ball
points for massaging, & cushion for
comfortable brushing.
18304

hair health & beauty





#### **GODEFROY**

#### Beard & Moustache Color (3 capsules)

Ideal for coloring men's facial hair. Pre-measured color capsules give you the versatility to use the exact amount of color with no waste. The unique color capsule is formulated with microscopic color p