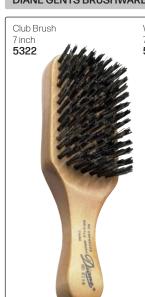

mes 50$ g Sensitive Hot Film Wax Discs
- 1x Pre Wax Cleansing Lotion 200ml
- 1 x After Wax Treatment Lotion 200ml
- 1 x Angled Tweezers





#### MEN'S GROOMING TOOLS & ACCESSORIES

























Just Water Barber Pole Fine Mist Water Spray Bottle Multi-position, barber pole-themed spray bottle. Comfortable in the hand & sprays a fine mist. Can be sprayed upside down. 150ml

WhatsApp: 079 856 3614







#### SOFT BOAR BRISTLES - Gentle on sensitive scalps. Best for fine, wavy or curly hair.









#### MEDIUM REINFORCED BOAR BRISTLES - Gentle on sensitive scalps. Best for thick & curly hair.





#### HARD REINFORCED BOAR BRISTLES - Best for very thick hair & tight curls





# diane











#### DIANE GENTS BRUSHWARE - REINFORCED BOAR BRISTLE

# diane

DIANE NYLON

diane











#### **DIANE GENTS BRUSHWARE**

Reinforced Boar Curved Military Brush

- Contours to head & natural hand shape
- Forms & maintains wave styles
- Natural wood handle
- 9 row





100% Soft Boar Curved Military Brush

• Contours to head & natural hand

shape

WhatsApp: 079 856 3614

Oak Wood Styling Brush
Sturdy oak handle, gentle bristles, ball
points for massaging, & cushion for
comfortable brushing.
18304

hair health & beauty





#### **GODEFROY**

#### Beard & Moustache Color (3 capsules)

Ideal for coloring men's facial hair. Pre-measured color capsules give you the versatility to use the exact amount of color with no waste. The unique color capsule is formulated with microscopic color pigments that deeply penetrate coarse facial hair, delivering longlasting color for up to