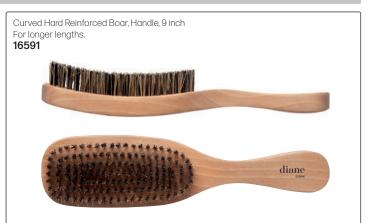

#### HARD REINFORCED BOAR BRISTLES - Best for very thick hair & tight curls

#### **DIANE GENTS BRUSHWARE**

Reinforced Boar Curved Military Brush

- Contours to head & natural hand shape
- Forms & maintains wave styles
- Natural wood handle
- 9 row

100% Soft Boar Curved Military Brush