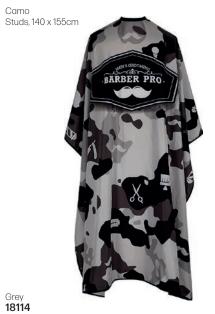

#### BARBER PRO CAPES

Made to be more durable, resist water seepage, & last longer. High density polyester for a premium feel. A polyurethane coating prevents cut hair from sticking onto cape. Modern barber capes for any barbershop. Perfect for styling & cutting, with adjustable neck closure. Waterproof & static-free material that is also machine washable.

#### BARBER PRO CAPES

| Soissor & Razor | Studs, 140 x 155cm | Silver | 18112 | Silver | 18113 | Green | 18113 | Gre