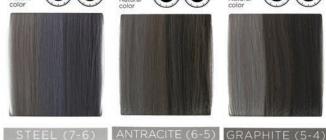

#### Hair Color Gel

A styling gel base formulated with innovative polymers & no greasy substances to deliver styling control with natural-looking color. The color pigments are easily absorbed on the surface of the hair shaft & provide a natural, reflective tone so no one can tell it is artificial color. Available in 4 different tones of grey for flexibility. Color can be controlled by reapplying for more intense color or washing out for gradual reduction in color intensity. In addition to color, the gel adds definition, immediate shine, strength & control for sculpted looks. Results will last up to 4 weeks. Hair will have renewed strength & natural-looking color for a fresher, more youthful look.

Silver 16104

Steel, Levels 7 - 6 16105

Anthracite, Levels 6 - 5 16106

Graphite, Levels 5 - 4 16107