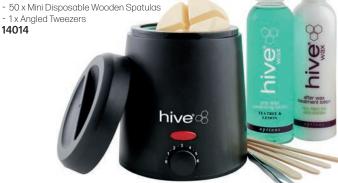

#### HIVE Men's Grooming Kit

Created to tame client's unruly facial hair & create a dapper gentleman by waxing, sculpting & shaping eyebrows & beards to rugged perfection. Includes

- 1 x 200cc Compact Wax Heater
- $5 \times 50$ g Sensitive Hot Film Wax Discs
- 1x Pre Wax Cleansing Lotion 200ml
- 1 x After Wax Treatment Lotion 200ml
- 1 x Angled Tweezers