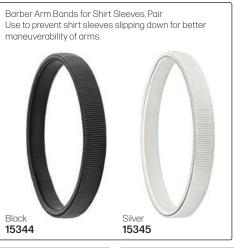

remove blackheads & impurities.

6 pieces **17746** 

3 Claveles LAIKA

11788

Barber Scissor, 7.5 inch



Diane Shaving Razor Stainless steel handle. NB: Razor must be stropped to sharpen. 10455



Saphir Scissor For Beard & Moustache Effectively trims, shapes & details facial



Cowhide Razor Strop 5291

Diane Nose & Moustache Scissor, 4 inch 10453 diane

#### MEN'S GROOMING KITS

hive 🛠

#### HIVE Men's Grooming Kit

Created to tame client's unruly facial hair & create a dapper gentleman by waxing, sculpting & shaping eyebrows & beards to rugged perfection. Includes

- 1 x 200cc Compact Wax Heater
- $5 \times 50$ g Sensitive Hot Film Wax Discs
- 1x Pre Wax Cleansing Lotion 200ml
- 1 x After Wax Treatment Lotion 200ml
- 1 x Angled Tweezers





#### MEN'S GROOMING TOOLS & ACCESSORIES

























Just Water Barber Pole Fine Mist Water Spray Bottle Multi-position, barber pole-themed spray bottle. Comfortable in the hand & sprays a fine mist. Can be sprayed upside down. 150ml

WhatsApp: 079 856 3614







#### SOFT BOAR BRISTLES - Gentle on sensitive scalps. Best for fine, wavy or curly hair.









#### MEDIUM REINFORCED BOAR BRISTLES - Gentle on sensitive scalps. Best for thick & curly hair.





#### HARD REINFORCED BOAR BRISTLES - Best for very thick hair & tight curls





# diane











#### DIANE GENTS BRUSHWARE - REINFORCED BOAR BRISTLE

# diane

DIANE NYLON

diane











#### **DIANE GENTS BRUSHWARE**

Reinforced Boar Curved Military Brush

- Contours to head & natural hand shape
- Forms & maintains wave styles
- Natural wood handle
- 9 row