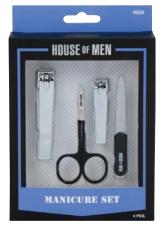

17743

4 Piece Men's Manicure Set Includes

- Toenail Clipper
- Nail Scissor
- Nail Clipper
- Metal Nail File

17745

Men's Charcoal Nose Pore Strips Detoxifying & deep cleansing. Unclogs pores & helps to remove blackheads & impurities.