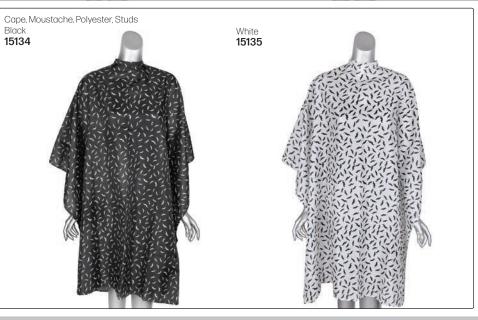

#### BARBER PRO CAPES

Made to be more durable, resist water seepage, & last longer. High density polyester for a premium feel. A polyurethane coating prevents cut hair from sticking onto cape. Modern barber capes for any barbershop. Perfect for styling & cutting, with adjustable neck closure. Waterproof & static-free material that is also machine washable.