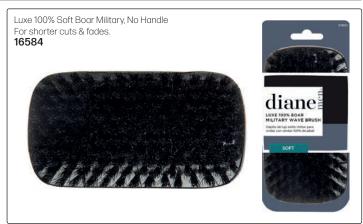

#### SOFT BOAR BRISTLES - Gentle on sensitive scalps. Best for fine, wavy or curly hair.

#### MEDIUM REINFORCED BOAR BRISTLES - Gentle on sensitive scalps. Best for thick & curly hair.

#### HARD REINFORCED BOAR BRISTLES - Best for very thick hair & tight curls