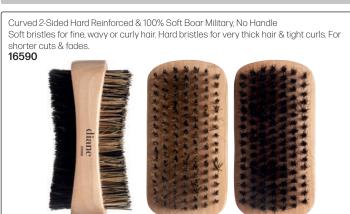

#### SOFT BOAR BRISTLES - Gentle on sensitive scalps. Best for fine, wavy or curly hair.

#### HARD REINFORCED BOAR BRISTLES - Best for very thick hair & tight curls

#### **DIANE GENTS BRUSHWARE**

Reinforced Boar Curved Military Brush

- Contours to head & natural hand shape
- Forms & maintains wave styles
- Natural wood handle
- 9 row

100% Soft Boar Curved Military Brush