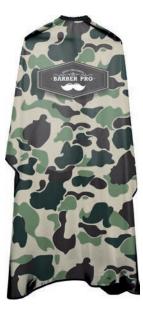

#### BARBER PRO CAPES

Made to be more durable, resist water seepage, & last longer. High density polyester for a premium feel. A polyurethane coating prevents cut hair from sticking onto cape. Modern barber capes for any barbershop. Perfect for styling & cutting, with adjustable neck closure. Waterproof & static-free material that is also machine washable.

#### BARBER PRO CAPES

| Soissor & Razor | Studs, 140 x 155cm | Silver | 18112 | Silver | 18113 | Green | 18113 | Gre