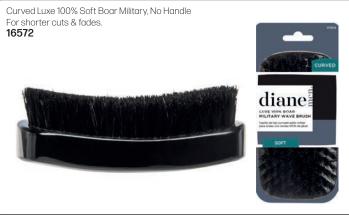

#### SOFT BOAR BRISTLES - Gentle on sensitive scalps. Best for fine, wavy or curly hair.

#### MEDIUM REINFORCED BOAR BRISTLES - Gentle on sensitive scalps. Best for thick & curly hair.

#### HARD REINFORCED BOAR BRISTLES - Best for very thick hair & tight curls

#### **DIANE GENTS BRUSHWARE**

Reinforced Boar Curved Military Brush

- Contours to head & natural hand shape
- Forms & maintains wave styles
- Natural wood handle
- 9 row

100% Soft Boar Curved Military Brush