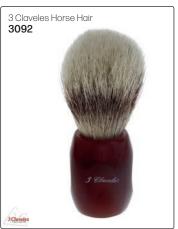

l 7870 2 Litre 11368





#### Coconut Oil Brilliantine

A barbering classic hair tonic for the well-groomed gent, it will stimulate & revitalize the scalp for healthy, glossy results. 200ml

7865





#### Eclipsol Plain

Traditional hair tonic treatment which will condition & style the hair, this water-based lotion provides moisturizing without weighing the hair down.

200ml



#### Eclipsol with Oil

The finest oil treatment to condition & style the hair, blended with Basil, Sandalwood & White Tea to deeply nourish the hair & scalp.

200ml 7867



#### **TRIMMERS**

### JAGUAR J-CUT LINER

A mini trimmer brings eyebrows & beards quickly into shape. Trims eyebrows accurately to 4mm & 2mm. Complete with batteries.



#### ASSORTED MEN'S BRUSHES











#### ASSORTED SHAVING BRUSHES









#### MEN'S GROOMING TOOLS & ACCESSORIES













WhatsApp: 079 856 3614



#### MEN'S GROOMING TOOLS & ACCESSORIES

2 Piece Mustache Grooming Set Specialized facial hair scissor & comb. 17747



2 Piece Men's Nail Clipper Set Large & small nail clipper set. 17742



3 Piece Men's Facial Hair Razors For precise facial hair removal & shaping. Black

17743



4 Piece Men's Manicure Set Includes

- Toenail Clipper
- Nail Scissor
- Nail Clipper
- Metal Nail File

17745



Men's Charcoal Nose Pore Strips Detoxifying & deep cleansing. Unclogs pores & helps to remove blackheads & impurities.

6 pieces **17746** 

3 Claveles LAIKA

11788

Barber Scissor, 7.5 inch



Diane Shaving Razor Stainless steel handle. NB: Razor must be stropped to sharpen. 10455



Saphir Scissor For Beard & Moust