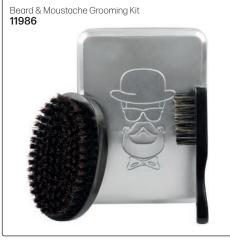

o remove blackheads & impurities.

6 pieces **17746** 

3 Claveles LAIKA

11788

Barber Scissor, 7.5 inch



Diane Shaving Razor Stainless steel handle. NB: Razor must be stropped to sharpen. 10455



Saphir Scissor For Beard & Moustache Effectively trims, shapes & details facial



Cowhide Razor Strop 5291

Diane Nose & Moustache Scissor, 4 inch 10453 diane

#### MEN'S GROOMING KITS

hive 🛠

#### HIVE Men's Grooming Kit

Created to tame client's unruly facial hair & create a dapper gentleman by waxing, sculpting & shaping eyebrows & beards to rugged perfection. Includes

- 1 x 200cc Compact Wax Heater
- $5 \times 50$ g Sensitive Hot Film Wax Discs
- 1x Pre Wax Cleansing Lotion 200ml
- 1 x After Wax Treatment Lotion 200ml
- 1 x Angled Tweezers





#### MEN'S GROOMING TOOLS & ACCESSORIES

























Just Water Barber Pole Fine Mist Water Spray Bottle Multi-position, barber pole-themed spray bottle. Comfortable in the hand & sprays a fine mist. Can be sprayed upside down. 150ml

WhatsApp: 079 856 3614







#### SOFT BOAR BRISTLES - Gentle on sensitive scalps. Best for fine, wavy or curly hair.









#### MEDIUM REINFORCED BOAR BRISTLES - Gentle on sensitive scalps. Best for thick & curly hair.





#### HARD REINFORCED BOAR BRISTLES - Best for very thick hair & tight curls





# diane











#### DIANE GENTS BRUSHWARE - REINFORCED BOAR BRISTLE

# diane

DIANE NYLON

diane











#### **DIANE GENTS BRUSHWARE**

Reinforced Boar Curved Military Brush

- Contours to head & natural hand shape
- Forms & maintains wave styles
- Natural wood handle
- 9 row