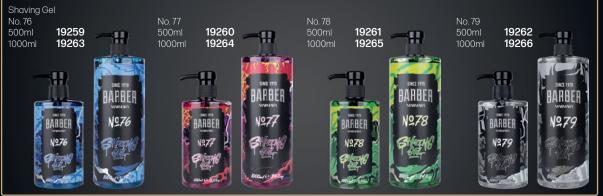

# 

# GROONING



# SINCE 1970 BARBER MARMARA

Marmara Cologne began its production in 1970 with special essences that Rinaldo Marmara brought from France. The range includes colognes, perfumes, room fragrances, cologne creams, shaving gel, aftershave, hair care, styling products, beard oil, clothing & much more. Barber Marmara is one of the biggest industrial alcohol buyers in Europe, & is widely adopted around the world, currently exporting to 54 countries & 6 continents.

EAU DE COLOGNE - Protects the skin from irritation & redness. Helps to soothe & refresh the skin.







#### SHAVING & BEARD CARE







#### HAIR CARE







#### HAIR STYLING









Aqua Wax 150ml

Royal **19284** 



Tampa Tobacco **19283** 















Made in France. For 30 years, Hairgum has created products that are part of men's daily beard & hair care routines. Already a pioneer in styling waxes 20 years ago, Hairgum has kept at the forefront of modern cosmetic trends, & has developed effective formulas for all men's styling & grooming needs. Innovative textures & fragrances for the professional & consumer alike with an original, offbeat look & feel.

#### Strong Pomade

Ultra-concentrated & enriched with Beeswax. Strong hold with Beeswax fragrance. Creates a shiny finish.

18059 100g 18060



#### Classic Pomade

The original Hairgum styling pomade. Used to create structured styles. Perfect for finishin