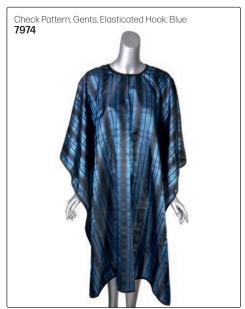

#### BARBER PRO CAPES

Made to be more durable, resist water seepage, & last longer. High density polyester for a premium feel. A polyurethane coating prevents cut hair from sticking onto cape. Modern barber capes for any barbershop. Perfect for styling & cutting, with adjustable neck closure. Waterproof & static-free material that is also machine washable.