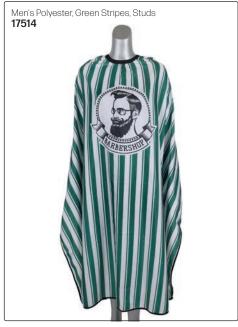

#### BARBER PRO CAPES

Made to be more durable, resist water seepage, & last longer. High density polyester for a premium feel. A polyurethane coating prevents cut hair from sticking onto cape. Modern barber capes for any barbershop. Perfect for styling & cutting, with adjustable neck closure. Waterproof & static-free material that is also machine washable.

#### BARBER PRO CAPES

| Soissor & Razor | Studs, 140 x 155cm | Silver | 18112 | Silver | 18113 | Green | 18113 | Gre