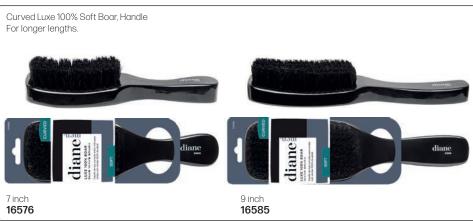

#### SOFT BOAR BRISTLES - Gentle on sensitive scalps. Best for fine, wavy or curly hair.

#### MEDIUM REINFORCED BOAR BRISTLES - Gentle on sensitive scalps. Best for thick & curly hair.

#### HARD REINFORCED BOAR BRISTLES - Best for very thick hair & tight curls

#### **DIANE GENTS BRUSHWARE**

Reinforced Boar Curved Military Brush

- Contours to head & natural hand shape
- Forms & maintains wave styles
- Natural wood handle
- 9 row

100% Soft Boar Curved Military Brush

• Contours to head & natural hand

shape

WhatsApp: 079 856 3614

Oak Wood Styling Brush
Sturdy oak handle, gentle bristles, ball
points for massaging, & cushion for
comfortable brushing.
18304

hair health & beauty