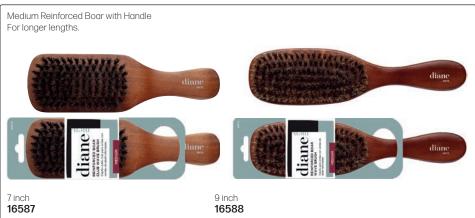

#### MEDIUM REINFORCED BOAR BRISTLES - Gentle on sensitive scalps. Best for thick & curly hair.

#### DIANE GENTS BRUSHWARE - REINFORCED BOAR BRISTLE

#### **DIANE GENTS BRUSHWARE**

Reinforced Boar Curved Military Brush

- Contours to head & natural hand shape
- Forms & maintains wave styles
- Natural wood handle
- 9 row

100% Soft Boar Curved Military Brush