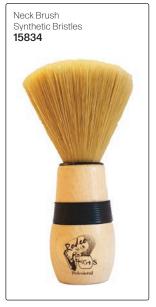

ng-lasting, fragrant results.

200ml 7870 2 Litre 11368





#### Coconut Oil Brilliantine

A barbering classic hair tonic for the well-groomed gent, it will stimulate & revitalize the scalp for healthy, glossy results. 200ml

7865





#### Eclipsol Plain

Traditional hair tonic treatment which will condition & style the hair, this water-based lotion provides moisturizing without weighing the hair down.

200ml



#### Eclipsol with Oil

The finest oil treatment to condition & style the hair, blended with Basil, Sandalwood & White Tea to deeply nourish the hair & scalp.

200ml 7867



#### **TRIMMERS**

### JAGUAR J-CUT LINER

A mini trimmer brings eyebrows & beards quickly into shape. Trims eyebrows accurately to 4mm & 2mm. Complete with batteries.



#### ASSORTED MEN'S BRUSHES











#### ASSORTED SHAVING BRUSHES









#### MEN'S GROOMING TOOLS & ACCESSORIES













WhatsApp: 079 856 3614



#### MEN'S GROOMING TOOLS & ACCESSORIES

2 Piece Mustache Grooming Set Specialized facial hair scissor & comb. 17747



2 Piece Men's Nail Clipper Set Large & small nail clipper set. 17742



3 Piece Men's Facial Hair Razors For precise facial hair removal & shaping. Black

17743



4 Piece Men's Manicure Set Includes

- Toenail Clipper
- Nail Scissor
- Nail Clipper
- Metal Nail File

17745



Men's Charcoal Nose Pore Strips Detoxifying & deep cleansing. Unclogs pores & helps to remove blackheads & impurities.

6 pieces **17746** 

3 Claveles LAIKA

11788

Barber Scissor, 7.5 inch



Diane Shaving Razor Stainless steel handle. NB: Razor must be stropped to sharpen. 10455