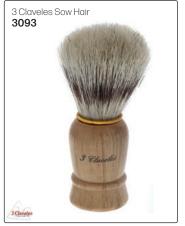

0ml 7870 2 Litre 11368





#### Coconut Oil Brilliantine

A barbering classic hair tonic for the well-groomed gent, it will stimulate & revitalize the scalp for healthy, glossy results. 200ml

7865





#### Eclipsol Plain

Traditional hair tonic treatment which will condition & style the hair, this water-based lotion provides moisturizing without weighing the hair down.

200ml



#### Eclipsol with Oil

The finest oil treatment to condition & style the hair, blended with Basil, Sandalwood & White Tea to deeply nourish the hair & scalp.

200ml 7867



#### **TRIMMERS**

### JAGUAR J-CUT LINER

A mini trimmer brings eyebrows & beards quickly into shape. Trims eyebrows accurately to 4mm & 2mm. Complete with batteries.



#### ASSORTED MEN'S BRUSHES











#### ASSORTED SHAVING BRUSHES









#### MEN'S GROOMING TOOLS & ACCESSORIES













WhatsApp: 079 856 3614



#### MEN'S GROOMING TOOLS & ACCESSORIES

2 Piece Mustache Grooming Set Specialized facial hair scissor & comb. 17747



2 Piece Men's Nail Clipper Set Large & small nail clipper set. 17742



3 Piece Men's Facial Hair Razors For precise facial hair removal & shaping. Black

17743



4 Piece Men's Manicure Set Includes

- Toenail Clipper
- Nail Scissor
- Nail Clipper
- Metal Nail File

17745



Men's Charcoal Nose Pore Strips Detoxifying & deep cleansing. Unclogs pores & helps to remove blackheads & impurities.

6 pieces **17746** 

3 Claveles LAIKA

11788

Barber Scissor, 7.5 inch



Diane Shaving Razor Stainless steel handle. NB: Razor must be stropped to sharpen. 10455



Saphir Scissor For Beard & Mou