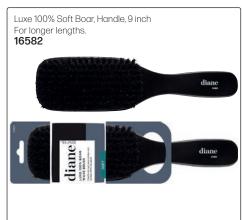

#### SOFT BOAR BRISTLES - Gentle on sensitive scalps. Best for fine, wavy or curly hair.

#### MEDIUM REINFORCED BOAR BRISTLES - Gentle on sensitive scalps. Best for thick & curly hair.

#### HARD REINFORCED BOAR BRISTLES - Best for very thick hair & tight curls

• Contours to head & natural hand

shape

WhatsApp: 079 856 3614

Oak Wood Styling Brush
Sturdy oak handle, gentle bristles, ball
points for massaging, & cushion for
comfortable brushing.
18304

hair health & beauty