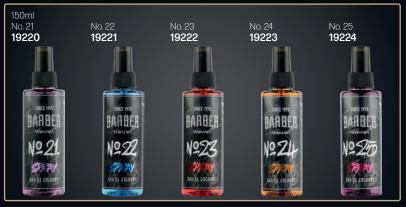

# 

# GROONING



# SINCE 1970 BARBER MARMARA

Marmara Cologne began its production in 1970 with special essences that Rinaldo Marmara brought from France. The range includes colognes, perfumes, room fragrances, cologne creams, shaving gel, aftershave, hair care, styling products, beard oil, clothing & much more. Barber Marmara is one of the biggest industrial alcohol buyers in Europe, & is widely adopted around the world, currently exporting to 54 countries & 6 continents.

EAU DE COLOGNE - Protects the skin from irritation & redness. Helps to soothe & refresh the skin.







#### SHAVING & BEARD CARE







#### HAIR CARE







#### HAIR STYLING









Aqua Wax 150ml

Royal **19284** 



Tampa Tobacco **19283** 















Made in France. For 30 years, Hairgum has created products that are part of men's daily beard & hair care routines. Already a pioneer in styling waxes 20 years ago, Hairgum has kept at the forefront of modern cosmetic trends, & has developed effective formulas for all men's styling & grooming needs. Innovative textures & fragrances for the professional & consumer alike with an original, offbeat look & feel.

#### Strong Pomade

Ultra-concentrated & enriched with Beeswax. Strong hold with Beeswax fragrance. Creates a shiny finish.

18059 100g 18060



#### Classic Pomade

The original Hairgum styling pomade. Used to create structur