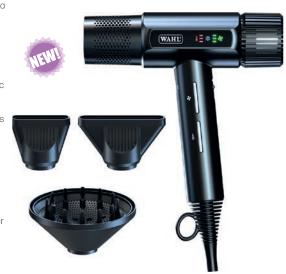

#### Vanauish Drver

Offering 4 heat & 3 speed settings with a powerful brushless motor, the Wahl Vanquish™ 1600 Watt Professional Hair Dryer sets a

new standard for hair styling.

- 1600 Watt
- · 4 heat & 3 speed settings
- Weight: 320g.
- · Includes 2 magnetic concentrator nozzles (narrow & wide) & magnetic diffuser.
- SmoothTone™ motor removes harsh frequencies & noise
- Integrated ionic function reduces frizz while improving drying speed.
- · LED setting indicator.
- · Auto-clean function enhances cleanina convenience.
- 3 meter professional power cord.
- Hanging loop for storage.