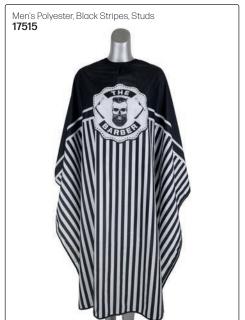

#### BARBER PRO CAPES

Made to be more durable, resist water seepage, & last longer. High density polyester for a premium feel. A polyurethane coating prevents cut hair from sticking onto cape. Modern barber capes for any barbershop. Perfect for styling & cutting, with adjustable neck closure. Waterproof & static-free material that is also machine washable.

#### BARBER PRO CAPES

| Soissor & Razor | Studs, 140 x 155cm | Silver | 18112 | Silver | 18113 | Green | 18113 | Gre