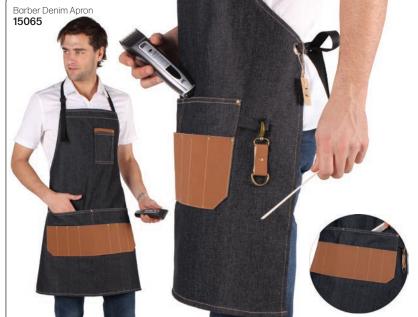

#### BARBER PRO CAPES

Made to be more durable, resist water seepage, & last longer. High density polyester for a premium feel. A polyurethane coating prevents cut hair from sticking onto cape. Modern barber capes for any barbershop. Perfect for styling & cutting, with adjustable neck closure. Waterproof & static-free material that is also machine washable.