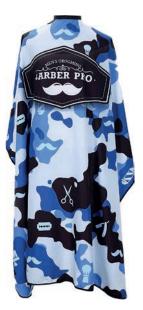

#### BARBER PRO CAPES

Made to be more durable, resist water seepage, & last longer. High density polyester for a premium feel. A polyurethane coating prevents cut hair from sticking onto cape. Modern barber capes for any barbershop. Perfect for styling & cutting, with adjustable neck closure. Waterproof & static-free material that is also machine washable.

#### BARBER PRO CAPES

| Soissor & Razor | Studs, 140 x 155cm | Silver | 18112 | Silver | 18113 | Green | 18113 | Gre