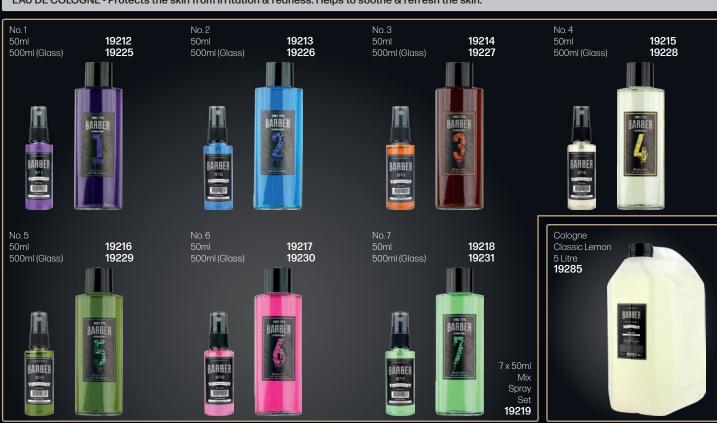

EAU DE COLOGNE - Protects the skin from irritation & redness. Helps to soothe & refresh the skin.