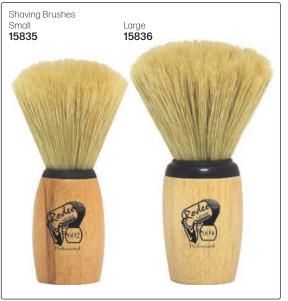

r long-lasting, fragrant results.

200ml 7870 2 Litre 11368





#### Coconut Oil Brilliantine

A barbering classic hair tonic for the well-groomed gent, it will stimulate & revitalize the scalp for healthy, glossy results. 200ml

7865





#### Eclipsol Plain

Traditional hair tonic treatment which will condition & style the hair, this water-based lotion provides moisturizing without weighing the hair down.

200ml



#### Eclipsol with Oil

The finest oil treatment to condition & style the hair, blended with Basil, Sandalwood & White Tea to deeply nourish the hair & scalp.

200ml 7867



#### **TRIMMERS**

### JAGUAR J-CUT LINER

A mini trimmer brings eyebrows & beards quickly into shape. Trims eyebrows accurately to 4mm & 2mm. Complete with batteries.



#### ASSORTED MEN'S BRUSHES











#### ASSORTED SHAVING BRUSHES









#### MEN'S GROOMING TOOLS & ACCESSORIES













WhatsApp: 079 856 3614



#### MEN'S GROOMING TOOLS & ACCESSORIES

2 Piece Mustache Grooming Set Specialized facial hair scissor & comb. 17747



2 Piece Men's Nail Clipper Set Large & small nail clipper set. 17742



3 Piece Men's Facial Hair Razors For precise facial hair removal & shaping. Black

17743



4 Piece Men's Manicure Set Includes

- Toenail Clipper
- Nail Scissor
- Nail Clipper
- Metal Nail File

17745



Men's Charcoal Nose Pore Strips Detoxifying & deep cleansing. Unclogs pores & helps to remove blackheads & impurities.

6 pieces **17746** 

3 Claveles LAIKA

11788

Barber Scissor, 7.5 inch



Diane Shaving Razor Stainless steel handle. NB: Razor must be stropped to sharpen. 10