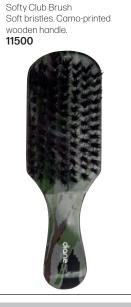

g eyebrows & beards to rugged perfection. Includes

- 1 x 200cc Compact Wax Heater
- $5 \times 50$ g Sensitive Hot Film Wax Discs
- 1x Pre Wax Cleansing Lotion 200ml
- 1 x After Wax Treatment Lotion 200ml
- 1 x Angled Tweezers





#### MEN'S GROOMING TOOLS & ACCESSORIES

























Just Water Barber Pole Fine Mist Water Spray Bottle Multi-position, barber pole-themed spray bottle. Comfortable in the hand & sprays a fine mist. Can be sprayed upside down. 150ml

WhatsApp: 079 856 3614







#### SOFT BOAR BRISTLES - Gentle on sensitive scalps. Best for fine, wavy or curly hair.









#### MEDIUM REINFORCED BOAR BRISTLES - Gentle on sensitive scalps. Best for thick & curly hair.





#### HARD REINFORCED BOAR BRISTLES - Best for very thick hair & tight curls





# diane











#### DIANE GENTS BRUSHWARE - REINFORCED BOAR BRISTLE

# diane

DIANE NYLON

diane











#### **DIANE GENTS BRUSHWARE**

Reinforced Boar Curved Military Brush

- Contours to head & natural hand shape
- Forms & maintains wave styles
- Natural wood handle
- 9 row





100% Soft Boar Curved Military Brush

• Contours to head & natural hand

shape

WhatsApp: 079 856 3614

Oak Wood Styling Brush
Sturdy oak handle, gentle bristles, ball
points for massaging, & cushion for
comfortable brushing.
18304

hair health & beauty





#### **GODEFROY**

#### Beard & Moustache Color (3 capsules)

Ideal for coloring men's facial hair. Pre-measured color capsules give you the versatility to use the exact amount of color with no waste. The unique color capsule is formulated with microscopic color