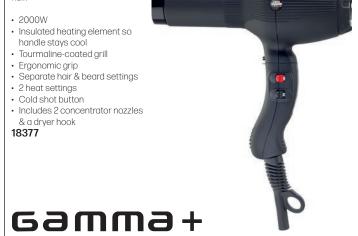

18539

Gamma + Barber Phon

A traditional design in black finish. A dedicated facial hair dryer to keep beards &

moustaches looking their absolute best. One of the only hair dryers designed for this kind of coarse