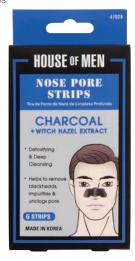

17743

4 Piece Men's Manicure Set Includes

- Toenail Clipper
- Nail Scissor
- Nail Clipper
- Metal Nail File

17745

Men's Charcoal Nose Pore Strips Detoxifying & deep cleansing. Unclogs pores & helps to remove blackheads & impurities.