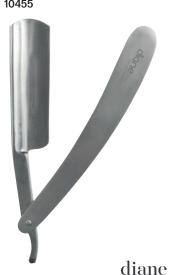

6 pieces **17746** 

3 Claveles LAIKA

11788

Barber Scissor, 7.5 inch

Diane Shaving Razor Stainless steel handle. NB: Razor must be stropped to sharpen. 10455

Saphir Scissor For Beard & Moustache Effectively trims, shapes & details facial