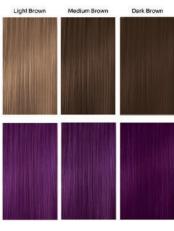

### VIRAL® COLORWASH® & COLORDITIONER™ FOR BRUNETTES

#### **RED & BROWN BRUNETTE-SPECIFIC FORMULAS**

- Deeply pigmented colors
- Brightest results on light browns
- More subtle jewel tones on medium to dark browns

Viral Colorditioner 244ml **18685** 

Red for Brunettes