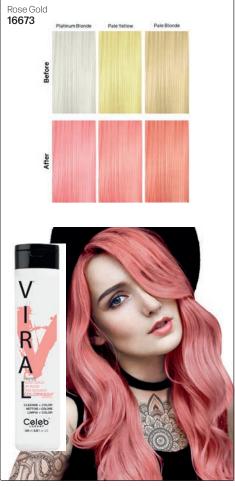

### RAL COLORWASH® **BOLD TONES**

7 extreme colors & 3 pastels & 3 clear

For personality color shades. Instant, creative, cost-effective with no mess.

For all hair color, foil highlights & balayage bold color on prelightened hair or jewel-tones on deeper colors.

#### Viral Colorwash with patent-pending, cleanse + colorposit technology

- Now real bold color + hi-lather cleanse + hi-condition results.
- Instantly adds bold, power color to hair while gently cleansing.
- Stops hair color from visible washout & fade between salon visits.

#### **CREATE. BOOST + MAINTAIN VIVID COLOR**

#### Viral Extreme Colorwash® - 244ml