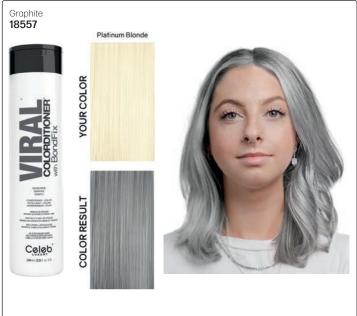

# VIRAL<sup>®</sup> STRENGTHENING COLORDITIONER WITH BONDFIX

1 application for 3 x STRONGER HAIR. With continued use at home makes hair stronger & stronger.

BondFix REBUILDS, REGENERATES & REPAIRS BLEACHED, LIGHTENED OR FRAGILE HAIR.

Viral Colorditioner with BondFix can be used as a color maintenance at-home product, conditioning tone booster, or conditioning color to achieve accurate, faster, more cost effective & creative results.

Viral Colorditioner products are designed to make all of your colors brighter, bolder, more vibrant & to take all of your creative color services to the next level.

#### 12 shades - 244ml

BondFix - 3 x stronger hair:

- Rebuilds disulfide bonds, hydrogen & ionic bonds within the structure of the hair.
- Penetrates deep into hair fibers to heal & strengthen fragile, lightened hair from the inside out.
- Continual bond building with normal use.
- Bondurance: delivers durable conditioning, extreme detangling & reduces breakage for up to five washes.

#### WHAT IT DOES

- Colorposit: Deeper, more intense color with multiple applications, preventing hair from looking faded.
- SemiTemporary Color: the more often you use it, the less temporary it is.
- Toner: for foil highlights, special effects or balayage.
- Tone Booster: intensify or change the tone of lightened hair or any vivid or pastel color brand.