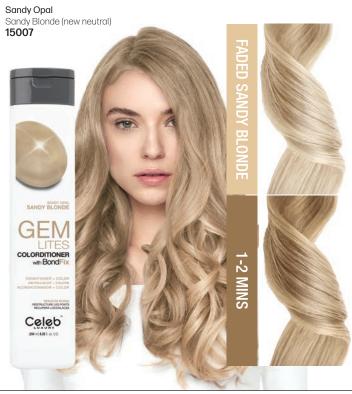

#### **COLOR LEVEL** REFERENCE GUIDE TO MAINTAIN+REFRESH

|    | NATURAL          | ASH                 | GOLD             | COPPER     | RED        |
|----|------------------|---------------------|------------------|------------|------------|
| 10 | CITRINE          | FLAWLESS<br>DIAMOND | SUNSTONE         |            |            |
| 9  | CITRINE          | FLAWLESS<br>DIAMOND | SUNSTONE         |            |            |
| 8  | CITRINE          | FLAWLESS<br>DIAMOND | SUNSTONE         | TOURMALINE |            |
| 8  |                  |                     | COGNAC<br>QUARTZ | TOURNALINE |            |
| 7  |                  |                     | SUNSTONE         | TOURMALINE | RUBY       |
|    |                  |                     | COGNAC<br>QUARTZ | FIRE OPAL  |            |
| 6  | BROWN<br>DIAMOND |                     | COGNAC<br>QUARTZ | AMBER      | RUBY       |
|    |                  |                     |                  | FIRE OPAL  | (1000 STA) |

#### **COLOR LEVEL** REFERENCE GUIDE TO MAINTAIN+REFRESH

|    | NATURAL                                              | ASH                 | GOLD       | COPPER    | RED  |
|----|------------------------------------------------------|---------------------|------------|-----------|------|
| 10 | SANDY                                                | FLAWLESS<br>DIAMOND | SUNSTONE   |           |      |
| 10 | OPAL                                                 | SILVERY<br>DIAMOND  | SUNSTUNE   |           |      |
| 0  | SANDY                                                | FLAWLESS<br>DIAMOND | SUNSTONE   |           |      |
| 9  | OPAL                                                 | SILVERY<br>DIAMOND  | 3011310112 |           |      |
| 0  | SANDY<br>OPAL DIAMOND<br>SILVERY<br>DIAMOND SUNSTONE | SLINSTONE           |            |           |      |
| 8  |                                                      |                     | GONGTONE   |           |      |
| 7  | SANDY<br>OPAL                                        | SILVERY<br>DIAMOND  | SUNSTONE   | FIRE OPAL | RUBY |
| 6  | COCOA                                                |                     |            | AMBER     | RUBY |
| O  | QUARTZ                                               |                     |            | FIRE OPAL |      |