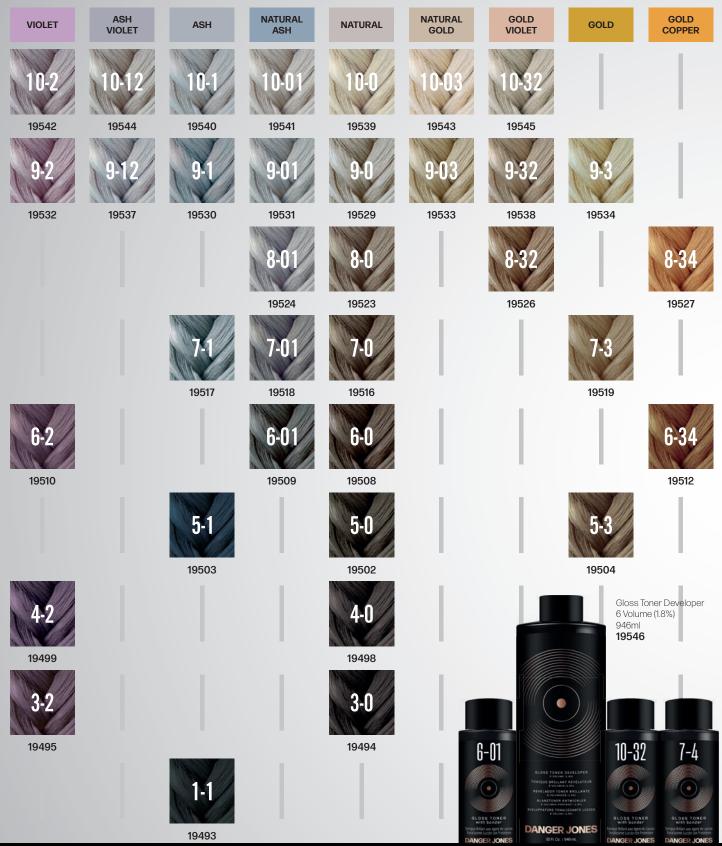

# ZERO-LIFT GLOSS TONER WITH BONDER

#### **BONDER INSIDE**

Unlike most other toners on the market, Danger Jones toners contain a bonder which protects & strengthens the hair.

#### **NON-DRYING**

**Unlike other liquid toners** which can dry hair, Danger Jones toners leave the hair feeling healthy & hydrated.

#### **INTENSE PIGMENT** Intensely pigmented for the most vibrant possible results, while limiting translucency.

**CREAMIER CONSISTENCY Creamy consistency provides** maximum control during application & seamless blending of colors with no hard lines.

# **DANGER JONES**

1 1 mixing ratio

Process for 10 minutes

the essentials collection