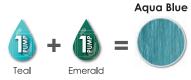

**CLEAR |** Pastelize the depth of any shade to create limitless tones. 19135

19148