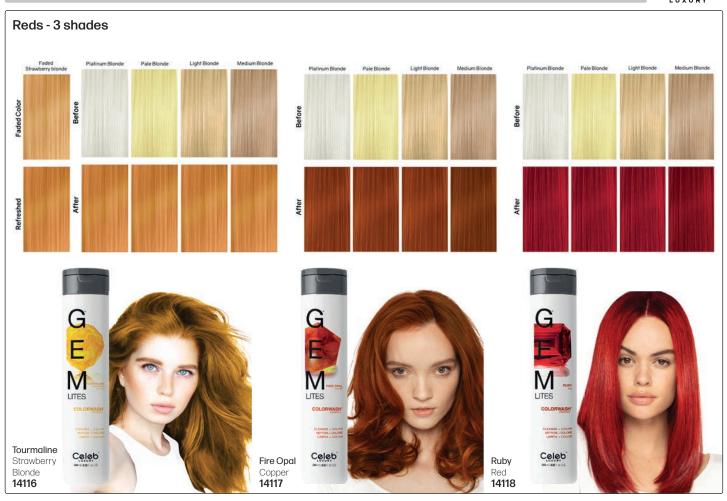

#### Gem Lites Colorwash - 244ml Cool to sunny blondes - 4 shades

#### Tips & Tricks

- Simply choose "gem" color on the front of the Gem Lites Colorwash bottle that is closest to desired color.
- Continuous use adds & replenishes color, preventing hair color from looking washed out or faded between color services.
- When your existing color formula is used over ends that are not washed out or faded, you get better color results. When you put color over good color, you get even better color!
- Use a generous amount of Gem Lites Colorwash in salon to ensure sufficient color.
- Distribute Colorwash product through hair before lathering.
- Use multiple applications of Gem Lites Colorwash for more color.
- Use Citrine pale blonde glo to dilute Gem Lites Colorwash colors.
- For copper or red that has lost depth, wash first with Brown Diamond Sunbrown Colorwash, followed by desired tone.

This will replenish the lost depth & prevent hair from looking hollow.

- Only use coppers or reds on blonde hair if extremely bright tones are desired.
- Only use Brown Tahitian pearl brassy red eliminator Colorwash on blonde hair if grey hair is desired.
- Leaving Colorwash product on the hair will not achieve more intense results
- Multiple applications will achieve brighter or deeper results.
- Use Gem Lites Colorwash to neutralize chlorine green or wellwater orange (visit www.celebluxurv.com for directions).
- · Blend hair color to extensions.
- · A strand test is recommended to determine color results.
- When hair has ends that are lighter or very washed out, permed or straightened, it will take on more tone.