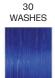

#### SMOKE SCREEN™

VIOLET BASED GREY - Can be used alone or mixed to create smoky, metallic shades. 15662

10

20

30

40