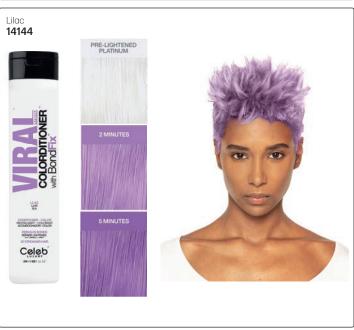

# VIRAL COLORDITIONER WITH BondFix

Hybrid Color Deposit Conditioner with Built-In Bond Repair. Manage your Color Expectations. Maintain It. Refresh It. Create It.

01. GET STARTED

To choose your color, refer to swatch sheet on the back. Full color intensity: use on evenly pre-lightened, platinum hair. Add a hint of color: Less color intensity on light blonde to medium blonde hair or highlights.

03. MASSAGE

Work throughout the hair for even distribution.

05. RINSE

Rinse thoroughly until water runs clear.

02. APPLICATION

For best results apply product thoroughly on clean damp hair.

04. WAIT

To Maintain Color 2-5 min.To Refresh Color 5 min. To Create Color 20 min on dry hair.

06. INTENSITY

Repeat steps 1-4 for more color intensity.

 $For pre-lightened or color treated hair. \ Results \ may \ vary \ depending \ on \ porosity \ and / or \ condition \ of \ hair.$ 