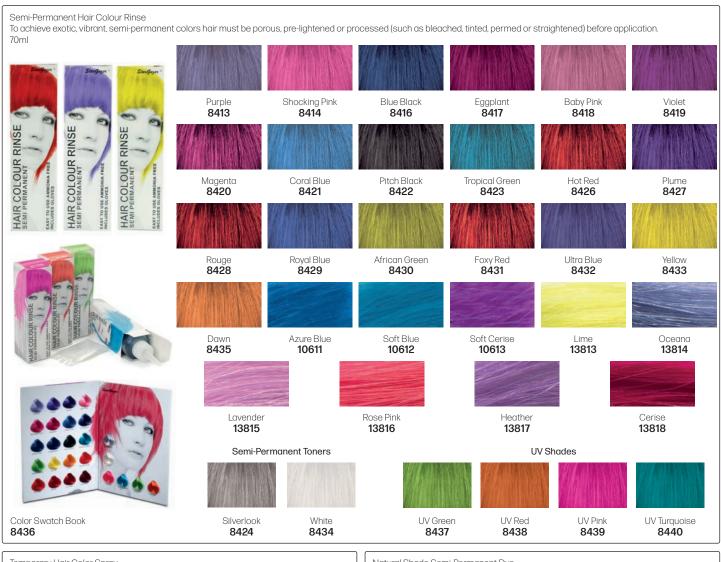

**CLEAR |** Pastelize the depth of any shade to create limitless tones. 19135

19148