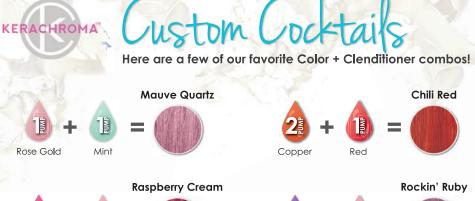

#### Kerachroma Toning Drops

Turn any shampoo, conditioner or cream-based styling product into a toner!

Enhance pigments or neutralize unwanted tones while adding a boost of pigment & shine.

Add to any Color + Clenditioner to create endless custom cocktails. 60ml

Violet **16234** 

hair health & beauty

Gold

# Kerachroma Toning Drops

Turn any Shampoo, Conditioner, or Cream based styling products into a Toner! These new drops can be rinsed out or left in the hair!

Enhance pigments or neutralize unwanted tones while adding a boost of pigment and shine!

Keratin infused to rebuild hair from the inside out. Packed with coconut and castor oils to provide hydration, strength and moisture while sealing damaged cuticles.

Add to any Color + Clenditioner to create endless custom cocktails!