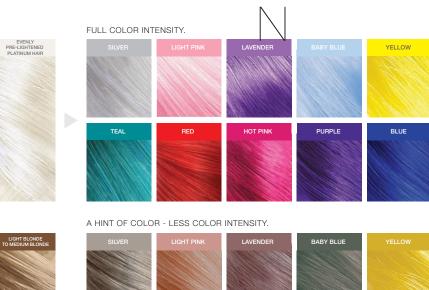

# COLOR DEPOSITING SHAMPOO

Manage your color expectations.
Maintain It. Refresh It. Create It.

01. GET STARTED

To choose your color, refer to swatch sheet on the back. Full color intensity: use on evenly pre-lightened, platinum hair. Add a hint of color: Less color intensity on light blonde to medium brown hair or highlights.

# VIRAL COLORDITIONER WITH BondFix

Hybrid Color Deposit Conditioner with Built-In Bond Repair. Manage your Color Expectations. Maintain It. Refresh It. Create It.

01. GET STARTED

To choose your color, refer to swatch sheet on the back. Full color intensity: use on evenly pre-lightened, platinum hair. Add a hint of color: Less color intensity on light blonde to medium blonde hair or highlights.