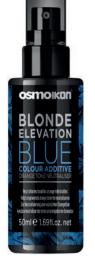

#### OSMO IKON BLONDE ELEVATION

Colour Additive

Neutralising solutions with highly concentrated pure pigment to counteract all blonding lifting techniques. Ensure every client enjoys the best & cleanest lightening results. Depending on the level of the hair & its underlying tone (red, yellow or orange), the colorist will select the best Colour Additive to counteract it. Cocktailed with the lightening powder & developer to develop the tonal effect you want.

How to use: Each additive is designed to be mixed with Violet Lightening Powder & OSMO IKON Developer in the ratio: 3 pump additive to 10g powder & 30ml developer.

Tip: Colour Additives can be used to create very vibrant color without the need for specialized colored bleach. Add the additive to any bleach formula for bright color results. Recommended to use more than 3 pumps of additive to intensify the color results. 50ml

Blue Orange Tone Neutraliser 16352

Violet Yellow Tone Neutraliser 16353

Green Red Tone Neutraliser 16354

Red Green Tone Neutraliser 16355

Yellow Purple Tone Neutraliser 18386

Colour Additive Kit, 4 Colors Includes Blue, Violet, Green & Red Colour Additives. 16356