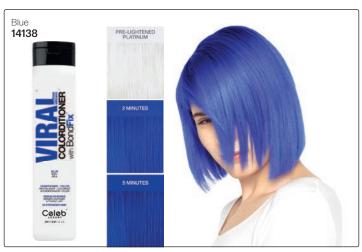

# VIRAL COLORDITIONER WITH BondFix

Hybrid Color Deposit Conditioner with Built-In Bond Repair. Manage your Color Expectations. Maintain It. Refresh It. Create It.

01. GET STARTED

To choose your color, refer to swatch sheet on the back. Full color intensity: use on evenly pre-lightened, platinum hair. Add a hint of color: Less color intensity on light blonde to medium blonde hair or highlights.

03. MASSAGE

Work throughout the hair for even distribution.

05. RINSE

Rinse thoroughly until water runs clear.

02. APPLICATION

For best results apply product thoroughly on clean damp hair.

04. WAIT

To Maintain Color 2-5 min.To Refresh Color 5 min. To Create Color 20 min on dry hair.

06. INTENSITY

Repeat steps 1-4 for more color intensity.

 $For pre-lightened or color treated hair. \ Results \ may \ vary \ depending \ on \ porosity \ and / or \ condition \ of \ hair.$ 