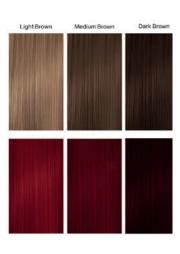

### VIRAL® COLORWASH® & COLORDITIONER™ FOR BRUNETTES

#### **RED & BROWN BRUNETTE-SPECIFIC FORMULAS**

- Deeply pigmented colors
- Brightest results on light browns
- More subtle jewel tones on medium to dark browns

Viral Colorditioner 244ml **18685** 

Red for Brunettes