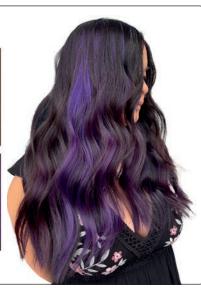

### VIRAL® COLORWASH® & COLORDITIONER™ FOR BRUNETTES

#### **RED & BROWN BRUNETTE-SPECIFIC FORMULAS**

- Deeply pigmented colors
- Brightest results on light browns
- More subtle jewel tones on medium to dark browns

Viral Colorditioner 244ml **18685** 

Red for Brunettes