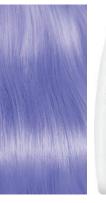

**CLEAR |** Pastelize the depth of any shade to create limitless tones. 19135

19148