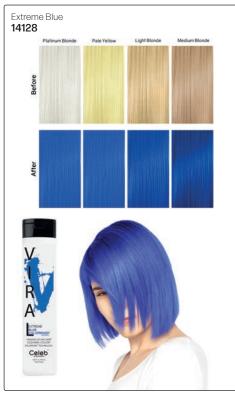

#### Viral Extreme Colorwash® - 244ml

# COLOR DEPOSITING SHAMPOO

Manage your color expectations.
Maintain It. Refresh It. Create It.

01. GET STARTED

To choose your color, refer to swatch sheet on the back. Full color intensity: use on evenly pre-lightened, platinum hair. Add a hint of color: Less color intensity on light blonde to medium brown hair or highlights.

03. MASSAGE

Work into hair until lather lightens in color.

05. INTENSITY

Repeat steps 1-4 for more intense color.

02. APPLICATION

For best results apply product thoroughly on damp hair.

04. RINSE

Rinse thoroughly until water runs clear.

06. THE ROUTINE

Follow with Bond  ${\bf Fix}$  Strengthening Conditioner for 3x stronger and healthier hair.

For pre-lightened or color treated hair. Results may vary depending on porosity and/or condition of hair.