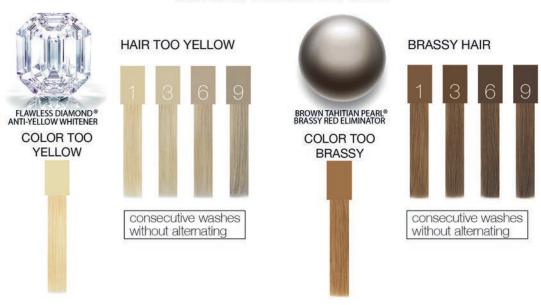

#### Tips & Tricks

- Simply choose "gem" color on the front of the Gem Lites Colorwash bottle that is closest to desired color.
- Continuous use adds & replenishes color, preventing hair color from looking washed out or faded between color services.
- When your existing color formula is used over ends that are not washed out or faded, you get better color results. When you put color over good color, you get even better color!
- Use a generous amount of Gem Lites Colorwash in salon to ensure sufficient color.
- Distribute Colorwash product through hair before lathering.
- Use multiple applications of Gem Lites Colorwash for more color.
- Use Citrine pale blonde glo to dilute Gem Lites Colorwash colors.
- For copper or red that has lost depth, wash first with Brown Diamond Sunbrown Colorwash, followed by desired tone.

This will replenish the lost depth & prevent hair from looking hollow.

- Only use coppers or reds on blonde hair if extremely bright tones are desired.
- Only use Brown Tahitian pearl brassy red eliminator Colorwash on blonde hair if grey hair is desired.
- Leaving Colorwash product on the hair will not achieve more intense results
- Multiple applications will achieve brighter or deeper results.
- Use Gem Lites Colorwash to neutralize chlorine green or wellwater orange (visit www.celebluxurv.com for directions).
- · Blend hair color to extensions.
- · A strand test is recommended to determine color results.
- When hair has ends that are lighter or very washed out, permed or straightened, it will take on more tone.