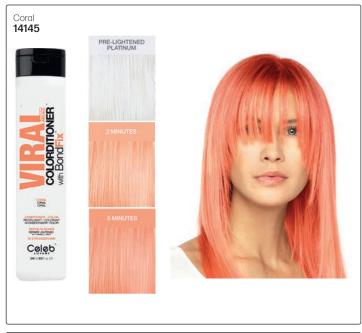

# VIRAL COLORDITIONER WITH BondFix

Hybrid Color Deposit Conditioner with Built-In Bond Repair. Manage your Color Expectations. Maintain It. Refresh It. Create It.

01. GET STARTED

To choose your color, refer to swatch sheet on the back. Full color intensity: use on evenly pre-lightened, platinum hair. Add a hint of color: Less color intensity on light blonde to medium blonde hair or highlights.

03. MASSAGE

Work throughout the hair for even distribution.

05. RINSE

Rinse thoroughly until water runs clear.

02. APPLICATION

For best results apply product thoroughly on clean damp hair.

04. WAIT

To Maintain Color 2-5 min.To Refresh Color 5 min. To Create Color 20 min on dry hair.

06. INTENSITY

Repeat steps 1-4 for more color intensity.

 $For pre-lightened or color treated hair. \ Results \ may \ vary \ depending \ on \ porosity \ and / or \ condition \ of \ hair.$ 