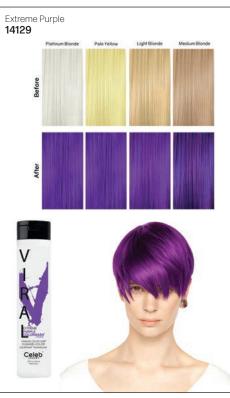

#### Viral Extreme Colorwash® - 244ml

# COLOR DEPOSITING SHAMPOO

Manage your color expectations.
Maintain It. Refresh It. Create It.

01. GET STARTED

To choose your color, refer to swatch sheet on the back. Full color intensity: use on evenly pre-lightened, platinum hair. Add a hint of color: Less color intensity on light blonde to medium brown hair or highlights.

03. MASSAGE

Work into hair until lather lightens in color.

05. INTENSITY

Repeat steps 1-4 for more intense color.

02. APPLICATION

For best results apply product thoroughly on damp hair.

04. RINSE

Rinse thoroughly until water runs clear.

06. THE ROUTINE

Follow with Bond  ${\bf Fix}$  Strengthening Conditioner for 3x stronger and healthier hair.

For pre-lightened or color treated hair. Results may vary depending on porosity and/or condition of hair.