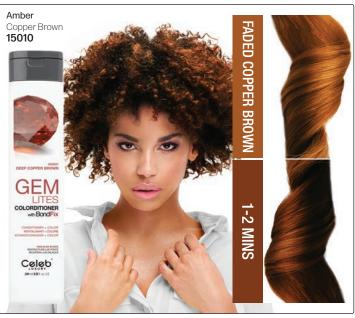

**CLEAR |** Pastelize the depth of any shade to create limitless tones. 19135

19148