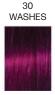

HOW LONG CAN I EXPECT MY SEMI-PERMANENT COLOR TO LAST?

People ask how long do they last, but it is better to ask "how long do they fade?"...because they're designed to fade. What makes these colors different is they fade into lighter pastel versions of themselves. Lighter tones can last up to 20 washes. Deeper tones can last up to 40 washes. This, of course, all depends on application & home care.