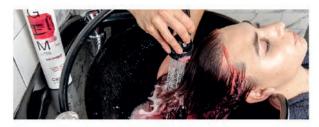

# ZERO-LIFT GLOSS TONER WITH BONDER

#### **BONDER INSIDE**

Unlike most other toners on the market, Danger Jones toners contain a bonder which protects & strengthens the hair.

#### **NON-DRYING**

**Unlike other liquid toners** which can dry hair, Danger Jones toners leave the hair feeling healthy & hydrated.

#### **INTENSE PIGMENT** Intensely pigmented for the most vibrant possible results, while limiting translucency.

**CREAMIER CONSISTENCY Creamy consistency provides** maximum control during application & seamless blending of colors with no hard lines.