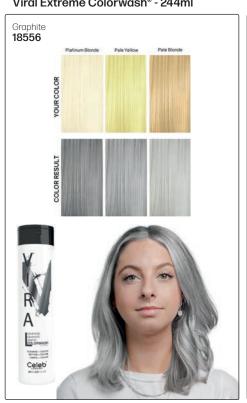

### RAL COLORWASH® **BOLD TONES**

7 extreme colors & 3 pastels & 3 clear

For personality color shades. Instant, creative, cost-effective with no mess.

For all hair color, foil highlights & balayage bold color on prelightened hair or jewel-tones on deeper colors.

#### Viral Extreme Colorwash® - 244ml