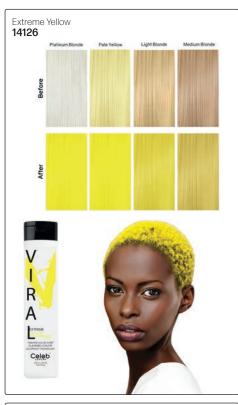

#### Viral Extreme Colorwash® - 244ml

# COLOR DEPOSITING SHAMPOO

Manage your color expectations.
Maintain It. Refresh It. Create It.

01. GET STARTED

To choose your color, refer to swatch sheet on the back. Full color intensity: use on evenly pre-lightened, platinum hair. Add a hint of color: Less color intensity on light blonde to medium brown hair or highlights.

03. MASSAGE

Work into hair until lather lightens in color.

05. INTENSITY

Repeat steps 1-4 for more intense color.

02. APPLICATION

For best results apply product thoroughly on damp hair.

04. RINSE

Rinse thoroughly until water runs clear.

06. THE ROUTINE

Follow with Bond  ${\bf Fix}$  Strengthening Conditioner for 3x stronger and healthier hair.

For pre-lightened or color treated hair. Results may vary depending on porosity and/or condition of hair.