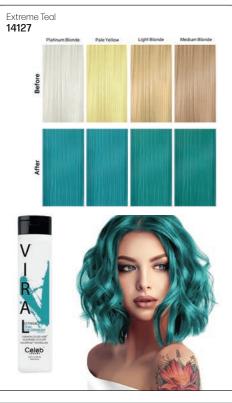

#### Viral Extreme Colorwash® - 244ml

# COLOR DEPOSITING SHAMPOO

Manage your color expectations.
Maintain It. Refresh It. Create It.

01. GET STARTED

To choose your color, refer to swatch sheet on the back. Full color intensity: use on evenly pre-lightened, platinum hair. Add a hint of color: Less color intensity on light blonde to medium brown hair or highlights.

03. MASSAGE

Work into hair until lather lightens in color.

05. INTENSITY

Repeat steps 1-4 for more intense color.

02. APPLICATION

For best results apply product thoroughly on damp hair.

04. RINSE

Rinse thoroughly until water runs clear.

06. THE ROUTINE

Follow with Bond  ${\bf Fix}$  Strengthening Conditioner for 3x stronger and healthier hair.

For pre-lightened or color treated hair. Results may vary depending on porosity and/or condition of hair.