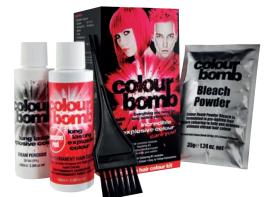

#### OSMO COLOUR BOMB - Incredible explosive color

Four on-trend shades to give the ultimate in vibrant color. Colour Bomb has been formulated by salon professionals to give outstanding results every time. Contains:

- 1 x Pre-Lightening Kit
- (1 x 100ml 30 vol peroxide, 35g bleach, mixing bowl, tint brush & glove)
- 100ml semi-permanent color
- Easy-to-follow instructions

Brilliant Blue 9983 Passion Red 9984 Shocking Pink 9985