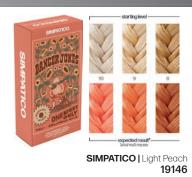

**CLEAR |** Pastelize the depth of any shade to create limitless tones. 19135

19148