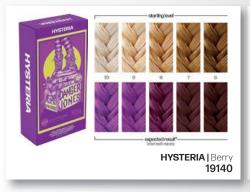

olors different is they fade into lighter pastel versions of themselves. Lighter tones can last up to 20 washes. Deeper tones can last up to 40 washes. This, of course, all depends on application & home care.

HOW CAN I EXTEND THE LIFE OF MY COLOR? Shampoo no more than twice a week using cool water & color-safe shampoo & conditioner. Shampoo your scalp/roots only & let the shampoo rinse over the rest of your hair. Dry shampoo is also recommended between washes. Avoid using hot water, chlorinated pools/hot tubs, ocean/lake water, & direct sunlight for extended periods of time. If you use well water, a shower filter will also prevent any mineral deposits in hair which can alter your color.





**CLEAR |** Pastelize the depth of any shade to create limitless tones. 19135



19148





























# ZERO-LIFT GLOSS TONER WITH BONDER





#### **BONDER INSIDE**

Unlike most other toners on the market, Danger Jones toners contain a bonder which protects & strengthens the hair.

#### **NON-DRYING**

**Unlike other liquid toners** which can dry hair, Danger Jones toners leave the hair feeling healthy & hydrated.

#### **INTENSE PIGMENT** Intensely pigmented for the most vibrant possible results, while limiting translucency.

**CREAMIER CONSISTENCY Creamy consistency provides** maximum control during application & seamless blending of colors with no hard lines.

# **DANGER JONES**



1 1 mixing ratio

Process for 10 minutes

the essentials collection





# $\mathsf{TES}\ \mathsf{colorwash}^{\scriptscriptstyle{\mathsf{B}}}$

#### WHAT IS IT?

- An innovative line of pat