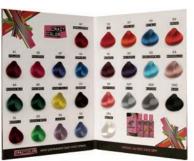

A4 Color Swatch Chart 26 Shades 5223

PLUS: 1 x 250ml Neutral mix

Color Chart Paper 26 Shades

5224

A5 Mini Color Swatch Chart 26 Shades 11138

Crazy Color Starter Palette Kit

Contains 6 of the most popular Crazy Color shades: