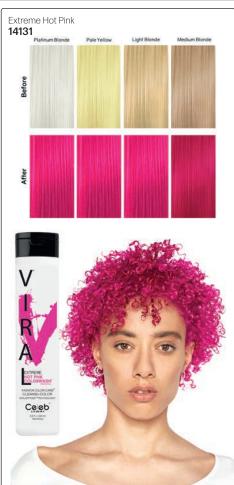

#### Viral Extreme Colorwash® - 244ml

# COLOR DEPOSITING SHAMPOO

Manage your color expectations.
Maintain It. Refresh It. Create It.

01. GET STARTED

To choose your color, refer to swatch sheet on the back. Full color intensity: use on evenly pre-lightened, platinum hair. Add a hint of color: Less color intensity on light blonde to medium brown hair or highlights.

03. MASSAGE

Work into hair until lather lightens in color.

05. INTENSITY

Repeat steps 1-4 for more intense color.

02. APPLICATION

For best results apply product thoroughly on damp hair.

04. RINSE

Rinse thoroughly until water runs clear.

06. THE ROUTINE

Follow with Bond  ${\bf Fix}$  Strengthening Conditioner for 3x stronger and healthier hair.

For pre-lightened or color treated hair. Results may vary depending on porosity and/or condition of hair.