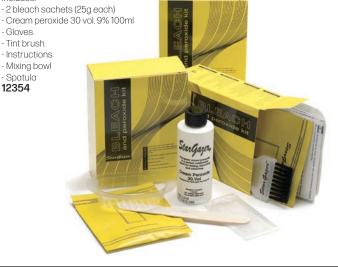

#### Bleach & Peroxide Kit

Combining high lift bleach powder with peroxide to whiten hair in preparation of semipermanent color

#### Includes:

15641

- Gloves
- Instructions
- Mixing bowl
- 12354