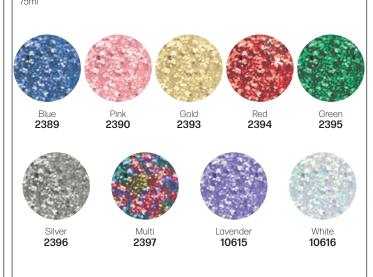

#### Glitter Spray

15643

Washes out with either shampoo or water. Spray into hair from approximately 10 inches. Use multiple colors to create different effects & styles.