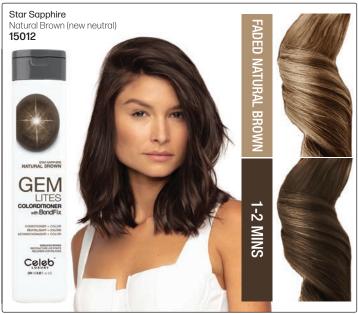

#### **COLOR LEVEL** REFERENCE GUIDE TO MAINTAIN+REFRESH

|    | NATURAL                                              | ASH                 | GOLD       | COPPER    | RED  |
|----|------------------------------------------------------|---------------------|------------|-----------|------|
| 10 | SANDY                                                | FLAWLESS<br>DIAMOND | SUNSTONE   |           |      |
| 10 | OPAL                                                 | SILVERY<br>DIAMOND  | SUNSTUNE   |           |      |
| 0  | SANDY                                                | FLAWLESS<br>DIAMOND | SUNSTONE   |           |      |
| 9  | OPAL                                                 | SILVERY<br>DIAMOND  | 3011310112 |           |      |
| 0  | SANDY<br>OPAL DIAMOND<br>SILVERY<br>DIAMOND SUNSTONE | SLINSTONE           |            |           |      |
| 8  |                                                      |                     | GONGTONE   |           |      |
| 7  | SANDY<br>OPAL                                        | SILVERY<br>DIAMOND  | SUNSTONE   | FIRE OPAL | RUBY |
| 6  | COCOA                                                |                     |            | AMBER     | RUBY |
| O  | QUARTZ                                               |                     |            | FIRE OPAL |      |

|   | NATURAL                    | ASH                        | GOLD | COPPER             | RED  |
|---|----------------------------|----------------------------|------|--------------------|------|
| 5 | COCOA<br>QUARTZ            | BROWN<br>TAHITIAN<br>PEARL |      | AMBER<br>FIRE OPAL | RUBY |
| 4 | STAR<br>SAPPHIRE           | BROWN<br>TAHITIAN<br>PEARL |      | AMBER              | RUBY |
| 3 | STAR<br>SAPPHIRE           | BROWN<br>TAHITIAN<br>PEARL |      |                    | RUBY |
| 2 | STAR<br>SAPPHIRE           | BROWN<br>TAHITIAN<br>PEARL |      |                    |      |
| 1 | BROWN<br>TAHITIAN<br>PEARL | BROWN<br>TAHITIAN<br>PEARL |      |                    |      |