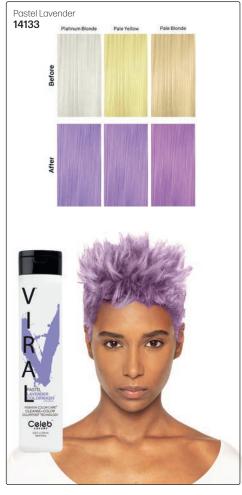

### RAL COLORWASH® **BOLD TONES**

7 extreme colors & 3 pastels & 3 clear

For personality color shades. Instant, creative, cost-effective with no mess.

For all hair color, foil highlights & balayage bold color on prelightened hair or jewel-tones on deeper colors.

#### Viral Colorwash with patent-pending, cleanse + colorposit technology

- Now real bold color + hi-lather cleanse + hi-condition results.
- Instantly adds bold, power color to hair while gently cleansing.
- Stops hair color from visible washout & fade between salon visits.

#### **CREATE. BOOST + MAINTAIN VIVID COLOR**

#### Viral Extreme Colorwash® - 244ml