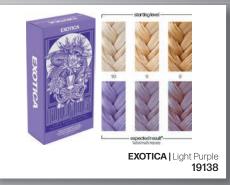

s different is they fade into lighter pastel versions of themselves. Lighter tones can last up to 20 washes. Deeper tones can last up to 40 washes. This, of course, all depends on application & home care.

HOW CAN I EXTEND THE LIFE OF MY COLOR? Shampoo no more than twice a week using cool water & color-safe shampoo & conditioner. Shampoo your scalp/roots only & let the shampoo rinse over the rest of your hair. Dry shampoo is also recommended between washes. Avoid using hot water, chlorinated pools/hot tubs, ocean/lake water, & direct sunlight for extended periods of time. If you use well water, a shower filter will also prevent any mineral deposits in hair which can alter your color.





**CLEAR |** Pastelize the depth of any shade to create limitless tones. 19135



19148





























# ZERO-LIFT GLOSS TONER WITH BONDER





#### **BONDER INSIDE**

Unlike most other toners on the market, Danger Jones toners contain a bonder which protects & strengthens the hair.

#### **NON-DRYING**

**Unlike other liquid toners** which can dry hair, Danger Jones toners leave the hair feeling healthy & hydrated.

#### **INTENSE PIGMENT** Intensely pigmented for the most vibrant possible results, while limiting translucency.

**CREAMIER CONSISTENCY Creamy consistency provides** maximum control during application & seamless blending of colors with no hard lines.

# **DANGER JONES**



1 1 mixing ratio

Process for 10 minutes

the essentials collection





# $\mathsf{TES}\ \mathsf{colorwash}^{\scriptscriptstyle{\mathsf{B}}}$

#### WHAT IS IT?

- An innovative line of patente