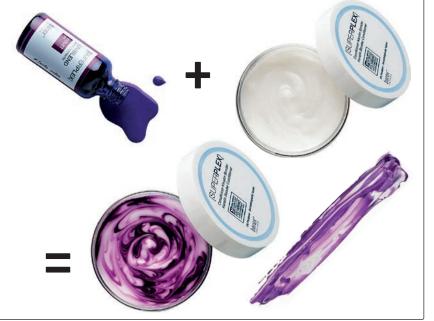

#### **ULTRA-CONCENTRATED PURE PIGMENTS**

Liquid color that can be blended with any Superplex products for a color boost & reparative treatment. A range of 6 color pigments that can be mixed together for infinite color blends.

The Insta-color sensation that mixes creativity & technique in a versatile system to freely express all the shades of your own personality & mood, without any compromise.

Offers a unique & versatile system that allows stylists to customize hair color to any customer's desire, & integrate it in every single salon service. These pigments create an incredible opportunity for salons to express color creativity in infinite ways. Create made-to-order formulas with the exact color for each client, combining the piament with any other carrier product.

- Blend with any Superplex shampoo, conditioner, mask or styling product.
- Intensify color, maintain a shade, correct color, create a custom cocktail the choice is yours.
- Revives color vibrancy & shine.
- Avoids color drifting.
- Plumps the hair with more bounce & volume.
- · Keratin & Polyamino Sugar Condensate strengthens & repairs hair.