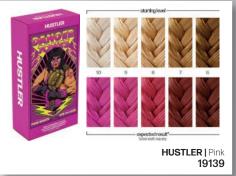

**CLEAR |** Pastelize the depth of any shade to create limitless tones. 19135

19148