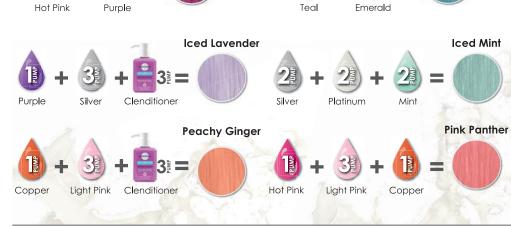

**CLEAR |** Pastelize the depth of any shade to create limitless tones. 19135

19148