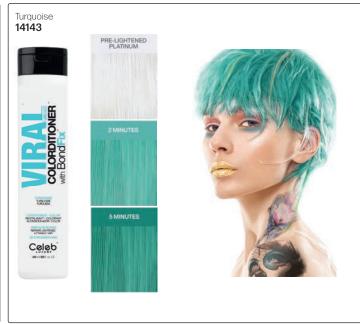

### VIRAL® COLORWASH® & COLORDITIONER™ FOR BRUNETTES

#### **RED & BROWN BRUNETTE-SPECIFIC FORMULAS**

- Deeply pigmented colors
- Brightest results on light browns
- More subtle jewel tones on medium to dark browns

Viral Colorditioner 244ml **18685** 

Red for Brunettes

Viral Colorwash

244ml

18684

Viral Colorwash 244ml **18632** 

COORDITIONED

COCORDITIONED

COCORDI

# VIRAL COLORDITIONER WITH BondFix

Hybrid Color Deposit Conditioner with Built-In Bond Repair. Manage your Color Expectations. Maintain It. Refresh It. Create It.

01. GET STARTED

To choose your color, refer to swatch sheet on the back. Full color intensity: use on evenly pre-lightened, platinum hair. Add a hint of color: Less color intensity on light blonde to medium blonde hair or highlights.

03. MASSAGE

Work throughout the hair for even distribution.

05. RINSE

Rinse thoroughly until water runs clear.

02. APPLICATION

For best results apply product thoroughly on clean damp hair.

04. WAIT

To Maintain Color 2-5 min.To Refresh Color 5 min. To Create Color 20 min on dry hair.

06. INTENSITY

Repeat steps 1-4 for more color intensity.

 $For pre-lightened or color treated hair. \ Results \ may \ vary \ depending \ on \ porosity \ and / or \ condition \ of \ hair.$ 