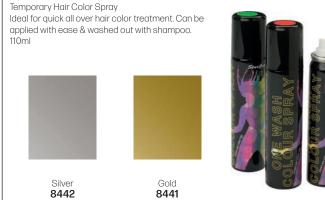

**CLEAR |** Pastelize the depth of any shade to create limitless tones. 19135

19148