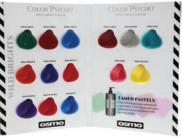

#### OSMO COLOR PSYCHO SEMI-PERMANENT HAIR COLOR CREAM

A semi-permanent hair color collection that will challenge vour inner crazy to the limits. With 10 outrageously wild shades to choose from, Color Psycho knows no boundaries.

Do not mix with peroxide.

To ensure the color is as expected, test on a small swatch before application.

For best results, apply to pre-lightened/bleached hair. 150ml

Color Psycho The Wild One Includes

7 colors (rouge/fuchsia/purple/ cerise/cobalt/violet/blue) & Color Tamer & A5 Color Chart (16169)

11079

Color Tamer Tame wild shades into submission & create unique pastel effects. Blend Color Tamer with your chosen Color sycho® shade in a mixing bowl to create your unique pastel effect. Vary the mixing ratio to reach the desired color. 250ml 11087

> A5 Color Chart 16169

Color Psycho Starter Kit Semi-Permanent Hair Color Cream will challenge your inner crazy to the limits! With 7 outrageously wild shades, this colorful starter kit contains everything you need to create limitless, intermixable shade options.