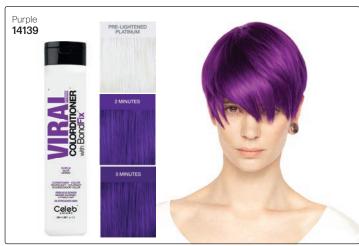

# VIRAL COLORDITIONER WITH BondFix

Hybrid Color Deposit Conditioner with Built-In Bond Repair. Manage your Color Expectations. Maintain It. Refresh It. Create It.

01. GET STARTED

To choose your color, refer to swatch sheet on the back. Full color intensity: use on evenly pre-lightened, platinum hair. Add a hint of color: Less color intensity on light blonde to medium blonde hair or highlights.

03. MASSAGE

Work throughout the hair for even distribution.

05. RINSE

Rinse thoroughly until water runs clear.

02. APPLICATION

For best results apply product thoroughly on clean damp hair.

04. WAIT

To Maintain Color 2-5 min.To Refresh Color 5 min. To Create Color 20 min on dry hair.

06. INTENSITY

Repeat steps 1-4 for more color intensity.

 $For pre-lightened or color treated hair. \ Results \ may \ vary \ depending \ on \ porosity \ and / or \ condition \ of \ hair.$ 