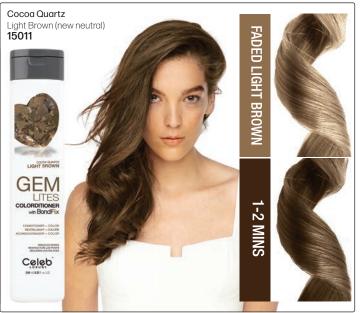

#### **COLOR LEVEL** REFERENCE GUIDE TO MAINTAIN+REFRESH

|    | NATURAL                                              | ASH                 | GOLD       | COPPER    | RED  |
|----|------------------------------------------------------|---------------------|------------|-----------|------|
| 10 | SANDY                                                | FLAWLESS<br>DIAMOND | SUNSTONE   |           |      |
| 10 | OPAL                                                 | SILVERY<br>DIAMOND  | SUNSTUNE   |           |      |
| 0  | SANDY                                                | FLAWLESS<br>DIAMOND | SUNSTONE   |           |      |
| 9  | OPAL                                                 | SILVERY<br>DIAMOND  | 3011310112 |           |      |
| 0  | SANDY<br>OPAL DIAMOND<br>SILVERY<br>DIAMOND SUNSTONE | SLINSTONE           |            |           |      |
| 8  |                                                      |                     | GONGTONE   |           |      |
| 7  | SANDY<br>OPAL                                        | SILVERY<br>DIAMOND  | SUNSTONE   | FIRE OPAL | RUBY |
| 6  | COCOA                                                |                     |            | AMBER     | RUBY |
| O  | QUARTZ                                               |                     |            | FIRE OPAL |      |

|   | NATURAL                    | ASH                        | GOLD | COPPER             | RED  |
|---|----------------------------|----------------------------|------|--------------------|------|
| 5 | COCOA<br>QUARTZ            | BROWN<br>TAHITIAN<br>PEARL |      | AMBER<br>FIRE OPAL | RUBY |
| 4 | STAR<br>SAPPHIRE           | BROWN<br>TAHITIAN<br>PEARL |      | AMBER              | RUBY |
| 3 | STAR<br>SAPPHIRE           | BROWN<br>TAHITIAN<br>PEARL |      |                    | RUBY |
| 2 | STAR<br>SAPPHIRE           | BROWN<br>TAHITIAN<br>PEARL |      |                    |      |
| 1 | BROWN<br>TAHITIAN<br>PEARL | BROWN<br>TAHITIAN<br>PEARL |      |                    |      |