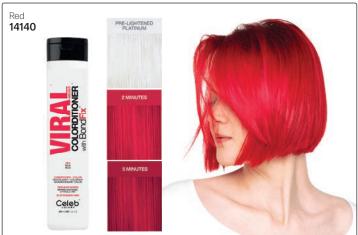

# VIRAL COLORDITIONER WITH BondFix

Hybrid Color Deposit Conditioner with Built-In Bond Repair. Manage your Color Expectations. Maintain It. Refresh It. Create It.

01. GET STARTED

To choose your color, refer to swatch sheet on the back. Full color intensity: use on evenly pre-lightened, platinum hair. Add a hint of color: Less color intensity on light blonde to medium blonde hair or highlights.

03. MASSAGE

Work throughout the hair for even distribution.

05. RINSE

Rinse thoroughly until water runs clear.

02. APPLICATION

For best results apply product thoroughly on clean damp hair.

04. WAIT

To Maintain Color 2-5 min.To Refresh Color 5 min. To Create Color 20 min on dry hair.

06. INTENSITY

Repeat steps 1-4 for more color intensity.

 $For pre-lightened or color treated hair. \ Results \ may \ vary \ depending \ on \ porosity \ and / or \ condition \ of \ hair.$ 