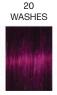

HOW LONG CAN I EXPECT MY SEMI-PERMANENT COLOR TO LAST?

People ask how long do they last, but it is better to ask "how long do they fade?"...because they're designed to fade. What makes these colors different is they fade into lighter pastel versions of themselves. Lighter tones can last up to 20 washes. Deeper tones can last up to 40 washes. This, of course, all depends on application & home care.