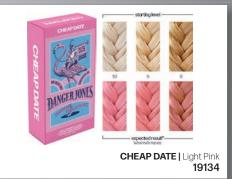

**CLEAR |** Pastelize the depth of any shade to create limitless tones. 19135

19148