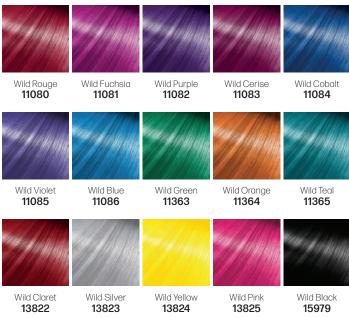

Do not mix with peroxide.

To ensure the color is as expected, test on a small swatch before application.

For best results, apply to pre-lightened/bleached hair. 150ml

Color Psycho The Wild One Includes

7 colors (rouge/fuchsia/purple/ cerise/cobalt/violet/blue) & Color Tamer & A5 Color Chart (16169)

#### Includes:

- 1x Wild Black, 150ml
- 1 x Wild Orange, 150ml - 1 x Wild Yellow, 150ml
- 1 x Wild Green, 150ml
- 1 x Wild Cobalt, 150ml - 1x Color Tamer, 250ml
- 1 x Wild Rouge, 150ml 1 x Wild Fuschia, 150ml
- 1 x Color Chart (16169)