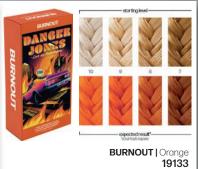

**CLEAR |** Pastelize the depth of any shade to create limitless tones. 19135

19148