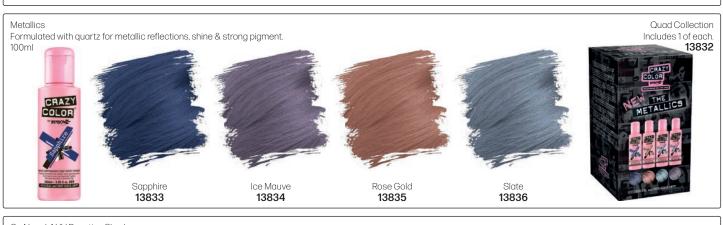

**CLEAR |** Pastelize the depth of any shade to create limitless tones. 19135

19148