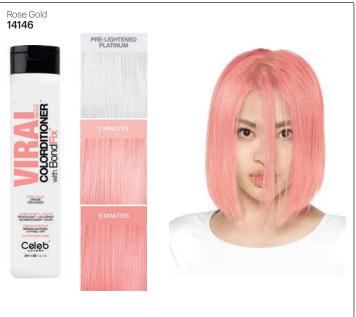

# VIRAL COLORDITIONER WITH BondFix

Hybrid Color Deposit Conditioner with Built-In Bond Repair. Manage your Color Expectations. Maintain It. Refresh It. Create It.

01. GET STARTED

To choose your color, refer to swatch sheet on the back. Full color intensity: use on evenly pre-lightened, platinum hair. Add a hint of color: Less color intensity on light blonde to medium blonde hair or highlights.

03. MASSAGE

Work throughout the hair for even distribution.

05. RINSE

Rinse thoroughly until water runs clear.

02. APPLICATION

For best results apply product thoroughly on clean damp hair.

04. WAIT

To Maintain Color 2-5 min.To Refresh Color 5 min. To Create Color 20 min on dry hair.

06. INTENSITY

Repeat steps 1-4 for more color intensity.

 $For pre-lightened or color treated hair. \ Results \ may \ vary \ depending \ on \ porosity \ and / or \ condition \ of \ hair.$ 