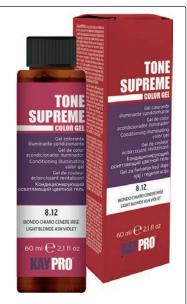

Conditioning Illuminating Color Gel

Demi-permanent gel coloring system with system with acid pH. Contains no ammonia, parabens, mineral oil or gluten. Natural & fantasy colors fully respecting the natural base & hair fiber for conditioning & illuminating results. An exclusive formula enhanced with caviar extract & fermented radish root to: Tone bleached or lightened hair; Revive & add reflects to cosmetic or natural color; Cover the first greys; Respect natural color without altering it; Restore the natural pH of the hair; Smooth hair by sealing the cuticles. Does not contain gluten.

- Mixing ratio: 1:1 with specific activator (E.g. 50g of color + 50g activator). We recommend using the specific applicator bottle.
- 2. Application: On wet hair, to enhance or revive shades. Application time from 5 to 20 minutes depending on hair porosity. On dry hair: to neutralise or intensify the desired shade. Application time 20 minutes.
- 3. Rinsing: Having reached the application time, rinse & wash with shampoo & Caviar Supreme post color conditioner.

Clear: Mixing ratio 1:1 with specific activator to illuminate shades. In mixture with all shades of the color chart: to modulate the tone, dilute shade intensity & to customize the final result.

NOTE: Mix Tone Supreme Color Gel only & exclusively with the specific activator. 60ml