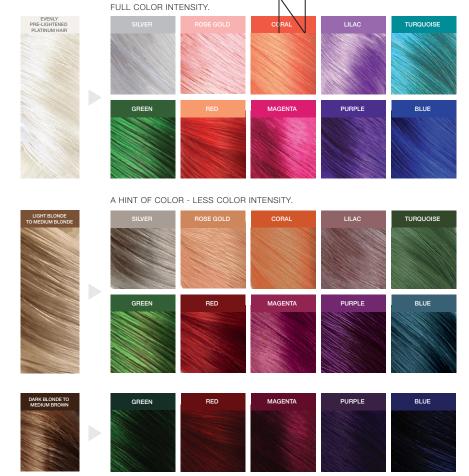

# COLOR DEPOSITING SHAMPOO

Manage your color expectations.
Maintain It. Refresh It. Create It.

01. GET STARTED

To choose your color, refer to swatch sheet on the back. Full color intensity: use on evenly pre-lightened, platinum hair. Add a hint of color: Less color intensity on light blonde to medium brown hair or highlights.