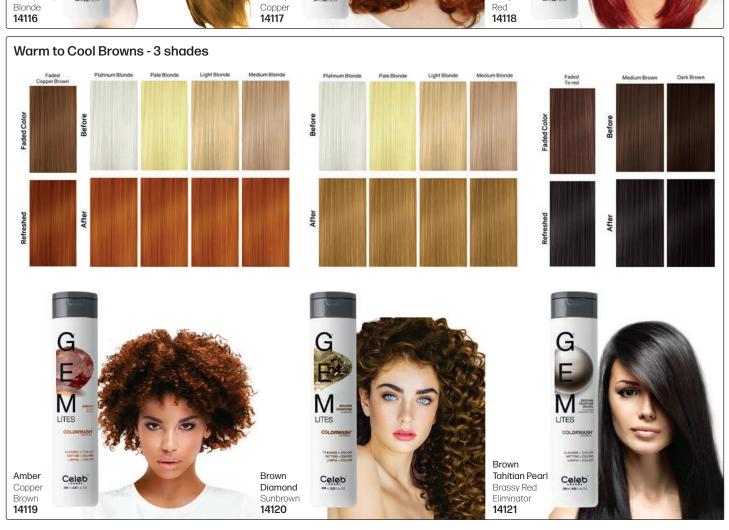

#### Tips & Tricks

- Simply choose "gem" color on the front of the Gem Lites Colorwash bottle that is closest to desired color.
- Continuous use adds & replenishes color, preventing hair color from looking washed out or faded between color services.
- When your existing color formula is used over ends that are not washed out or faded, you get better color results. When you put color over good color, you get even better color!
- Use a generous amount of Gem Lites Colorwash in salon to ensure sufficient color.
- Distribute Colorwash product through hair before lathering.
- Use multiple applications of Gem Lites Colorwash for more color.
- Use Citrine pale blonde glo to dilute Gem Lites Colorwash colors.
- For copper or red that has lost depth, wash first with Brown Diamond Sunbrown Colorwash, followed by desired tone.

This will replenish the lost depth & prevent hair from looking hollow.

- Only use coppers or reds on blonde hair if extremely bright tones are desired.
- Only use Brown Tahitian pearl brassy red eliminator Colorwash on blonde hair if grey hair is desired.
- Leaving Colorwash product on the hair will not achieve more intense results
- Multiple applications will achieve brighter or deeper results.
- Use Gem Lites Colorwash to neutralize chlorine green or wellwater orange (visit www.celebluxurv.com for directions).
- · Blend hair color to extensions.
- · A strand test is recommended to determine color results.
- When hair has ends that are lighter or very washed out, permed or straightened, it will take on more tone.