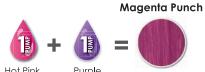

**CLEAR |** Pastelize the depth of any shade to create limitless tones. 19135

19148