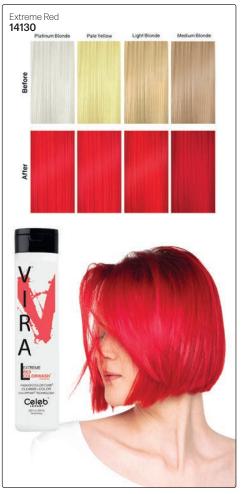

#### Viral Extreme Colorwash® - 244ml

# COLOR DEPOSITING SHAMPOO

Manage your color expectations.
Maintain It. Refresh It. Create It.

01. GET STARTED

To choose your color, refer to swatch sheet on the back. Full color intensity: use on evenly pre-lightened, platinum hair. Add a hint of color: Less color intensity on light blonde to medium brown hair or highlights.

03. MASSAGE

Work into hair until lather lightens in color.

05. INTENSITY

Repeat steps 1-4 for more intense color.

02. APPLICATION

For best results apply product thoroughly on damp hair.

04. RINSE

Rinse thoroughly until water runs clear.

06. THE ROUTINE

Follow with Bond  ${\bf Fix}$  Strengthening Conditioner for 3x stronger and healthier hair.

For pre-lightened or color treated hair. Results may vary depending on porosity and/or condition of hair.