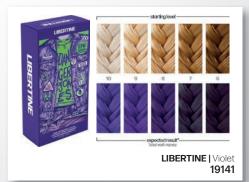

**CLEAR |** Pastelize the depth of any shade to create limitless tones. 19135

19148