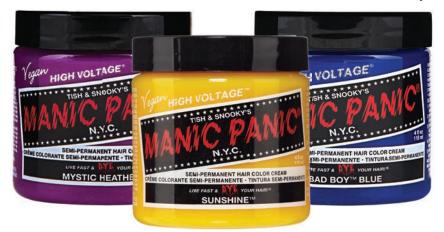

#### HIGH VOLTAGE® CLASSIC SEMI-PERMANENT HAIR COLOR CREAM 118ml

All the colors you know & love in the High Voltage® Classic Cream formula, plus the revolutionary Mixer Pastel-izer®. Classic colors give you rich, bold color that lasts 4-6 weeks. Fades gradually with each shampoo. Conditions as it colors. Hair must ideally be lifted to a level 10 blonde to achieve the best results.

#### **CRUELTY-FREE. TESTED ON CELEBRITIES, NOT ANIMALS.™**

High Voltage Tuft Color Chart **16166** 

Sunshine

15799

Cleo Rose

Mystic Heather

Fuschia Shock

After Midnight

15768

15787

15766

Amethyst Ashes

15781

Alien Grey

Supernaturals - Raven

Supernaturals - Tiger's Eye 19561

Supernaturals - Cobra 19124

Supernaturals - Cattail 19125

Supernaturals - Bat Outta Hell Supernaturals - Blue Panther 19126 19123

15782