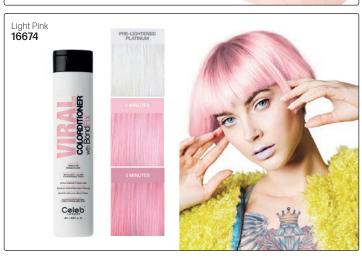

# VIRAL<sup>®</sup> STRENGTHENING COLORDITIONER WITH BONDFIX

1 application for 3 x STRONGER HAIR. With continued use at home makes hair stronger & stronger.

BondFix REBUILDS, REGENERATES & REPAIRS BLEACHED, LIGHTENED OR FRAGILE HAIR.

Viral Colorditioner with BondFix can be used as a color maintenance at-home product, conditioning tone booster, or conditioning color to achieve accurate, faster, more cost effective & creative results.

Viral Colorditioner products are designed to make all of your colors brighter, bolder, more vibrant & to take all of your creative color services to the next level.

#### 12 shades - 244ml

BondFix - 3 x stronger hair:

- Rebuilds disulfide bonds, hydrogen & ionic bonds within the structure of the hair.
- Penetrates deep into hair fibers to heal & strengthen fragile, lightened hair from the inside out.
- Continual bond building with normal use.
- Bondurance: delivers durable conditioning, extreme detangling & reduces breakage for up to five washes.

#### WHAT IT DOES

- Colorposit: Deeper, more intense color with multiple applications, preventing hair from looking faded.
- SemiTemporary Color: the more often you use it, the less temporary it is.
- Toner: for foil highlights, special effects or balayage.
- Tone Booster: intensify or change the tone of lightened hair or any vivid or pastel color brand.