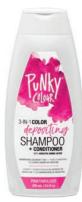

# GEM LITES COLOR DEPOSITING SHAMPOO

Manage your color expectations. Maintain It. Refresh It.

01. GET STARTED

Choose the GEM on the bottle that is closest to haircolor or refer to Color Reference Guide on the back for desired tone.

03. MASSAGE
Work into hair until lather lightens in color.

05. INTENSITY
Repeat steps 1-4 for more intense color.

02. APPLICATION

For best results apply product thoroughly on damp hair.

04. RINSE
Rinse thoroughly until water runs clear.

06. THE ROUTINE
Follow with Bond**Fix** Strengthening Conditioner for 3x stronger and healthier hair.

#### **COLOR LEVEL** REFERENCE GUIDE TO MAINTAIN+REFRESH

|    | NATURAL          | ASH                 | GOLD             | COPPER     | RED        |
|----|------------------|---------------------|------------------|------------|------------|
| 10 | CITRINE          | FLAWLESS<br>DIAMOND | SUNSTONE         |            |            |
| 9  | CITRINE          | FLAWLESS<br>DIAMOND | SUNSTONE         |            |            |
| 8  | CITRINE          | FLAWLESS<br>DIAMOND | SUNSTONE         | TOURMALINE |            |
| 8  |                  |                     | COGNAC<br>QUARTZ | TOURNALINE |            |
| 7  |                  |                     | SUNSTONE         | TOURMALINE | RUBY       |
|    |                  |                     | COGNAC<br>QUARTZ | FIRE OPAL  |            |
| 6  | BROWN<br>DIAMOND |                     | COGNAC<br>QUARTZ | AMBER      | RUBY       |
|    |                  |                     |                  | FIRE OPAL  | (1000 STA) |