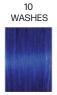

#### SMOKE SCREEN™

VIOLET BASED GREY - Can be used alone or mixed to create smoky, metallic shades. 15662

10

20

30

40