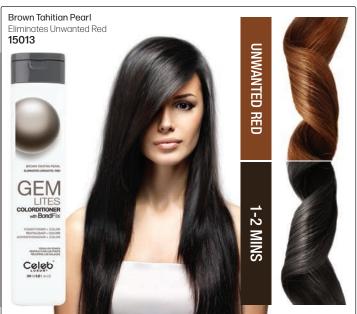

#### Tips & Tricks

- Simply choose "gem" color on the front of the Gem Lites Colorwash bottle that is closest to desired color.
- Continuous use adds & replenishes color, preventing hair color from looking washed out or faded between color services.
- When your existing color formula is used over ends that are not washed out or faded, you get better color results. When you put color over good color, you get even better color!
- Use a generous amount of Gem Lites Colorwash in salon to ensure sufficient color.
- Distribute Colorwash product through hair before lathering.
- Use multiple applications of Gem Lites Colorwash for more color.
- Use Citrine pale blonde glo to dilute Gem Lites Colorwash colors.
- For copper or red that has lost depth, wash first with Brown Diamond Sunbrown Colorwash, followed by desired tone.

This will replenish the lost depth & prevent hair from looking hollow.

- Only use coppers or reds on blonde hair if extremely bright tones are desired.
- Only use Brown Tahitian pearl brassy red eliminator Colorwash on blonde hair if grey hair is desired.
- Leaving Colorwash product on the hair will not achieve more intense results
- Multiple applications will achieve brighter or deeper results.
- Use Gem Lites Colorwash to neutralize chlorine green or wellwater orange (visit www.celebluxurv.com for directions).
- · Blend hair color to extensions.
- · A strand test is recommended to determine color results.
- When hair has ends that are lighter or very washed out, permed or straightened, it will take on more tone.