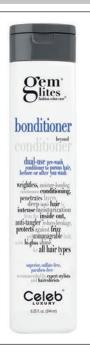

#### Bonditioner

Use as a pre-wash before cleansing. Conditions, moisturizes, nourishes & primes hair before cleansing. . Best for hair that is dry, damaged, extremely porous or over-stressed.

Provides weightless moisturization from the inside out. Extra-gentle for color-treated hair. 244ml

14123