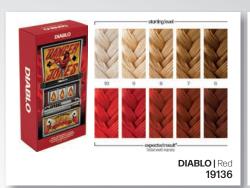

**CLEAR |** Pastelize the depth of any shade to create limitless tones. 19135

19148