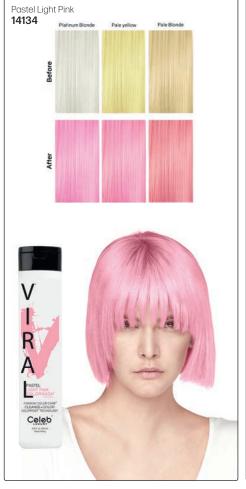

### RAL COLORWASH® **BOLD TONES**

7 extreme colors & 3 pastels & 3 clear

For personality color shades. Instant, creative, cost-effective with no mess.

For all hair color, foil highlights & balayage bold color on prelightened hair or jewel-tones on deeper colors.

#### Viral Colorwash with patent-pending, cleanse + colorposit technology

- Now real bold color + hi-lather cleanse + hi-condition results.
- Instantly adds bold, power color to hair while gently cleansing.
- Stops hair color from visible washout & fade between salon visits.

#### **CREATE. BOOST + MAINTAIN VIVID COLOR**

#### Viral Extreme Colorwash® - 244ml