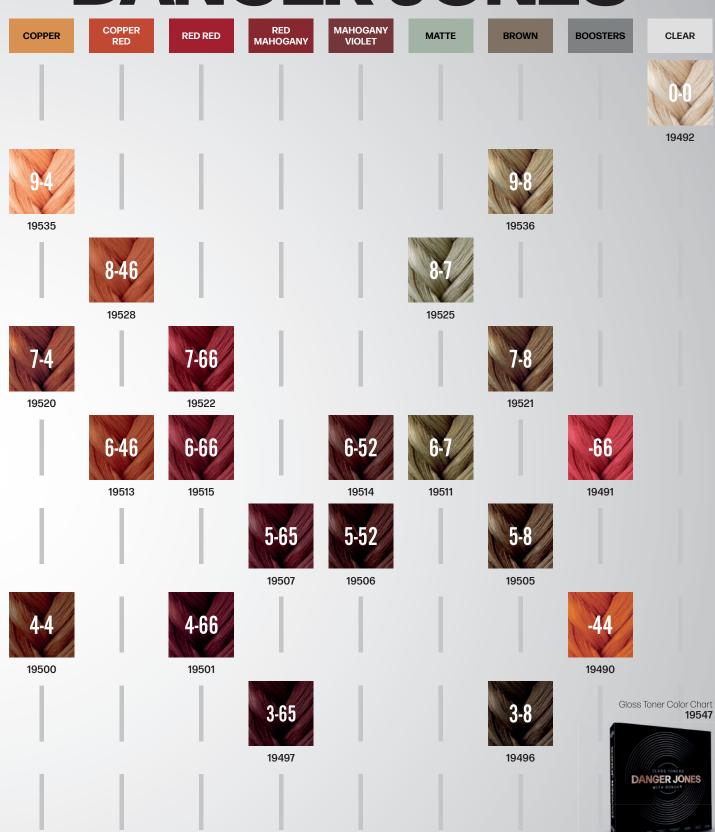

# ZERO-LIFT GLOSS TONER WITH BONDER

#### **BONDER INSIDE**

Unlike most other toners on the market, Danger Jones toners contain a bonder which protects & strengthens the hair.

#### **NON-DRYING**

**Unlike other liquid toners** which can dry hair, Danger Jones toners leave the hair feeling healthy & hydrated.

#### **INTENSE PIGMENT** Intensely pigmented for the most vibrant possible results, while limiting translucency.

**CREAMIER CONSISTENCY Creamy consistency provides** maximum control during application & seamless blending of colors with no hard lines.

# **DANGER JONES**

1 1 mixing ratio

Process for 10 minutes

the essentials collection