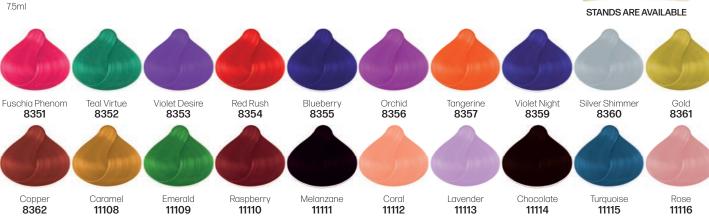

**CLEAR |** Pastelize the depth of any shade to create limitless tones. 19135

19148