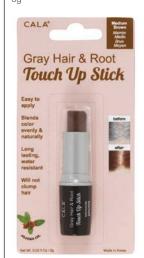

0ml







13072

Temporary touch-up spray for grey coverage.





#### HAIR FLASH COLOR - MAKE-UP FOR YOUR HAIR



#### A! ABSOLUTE COLOR2GO

The best solution for the in-between stage between salon visits. The only instant hair care & temporary make-up for your hair. Made in the USA, 90ml

13071

- Immediate coloring effect
- · Covers roots, touch-up

Dark Brown 12559

- · Adds tonal shades
- Illuminates hair in seconds
- Protects & nourishes
- Washable



Golden Blond

13107





13108





Men's Brown

13146

application to the hair. Shampoos out.

A semi-permanent hair stick which twists out for an easy



8708

8711

#### CALA - GRAY HAIR & ROOT TOUCH UP STICK

Light Blond

13106

13109

#### L'ACTION PARIS



Blends color evenly. Long-lasting, water-resistant. Will not clump hair.









Dark Brown 15397



Black 15398

Semi-Permanent Touch-Up Covers grey hair & discolored roots. Little by little hair adopts the dye, making it last longer at each new application. 6ml

Dark Brown 7645



Hair Cover Stick Covers grey hair & discolored roots. Apply directly to the areas concerned. The result is a natural look. Water resistant. Removes with shampoo.

Black Dark Brown Medium Brown Auburn

















Root Touch Up Spray

An elegant & efficient solution to cover grey re-growth between your salon visits.

Instantly covers grey roots & re-growth with a quick spray. Made with natural microfiber mineral colorants with Vitamin E, Chamomile & Green Tea extracts to leave hair feeling soft & healthy. No ammonia or harsh chemicals & dyes. Roots do not have to be prepared or t