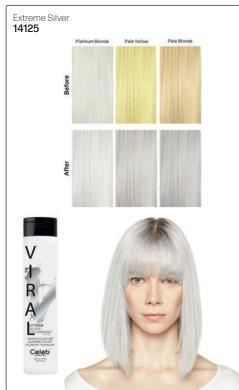

#### Viral Extreme Colorwash® - 244ml

# COLOR DEPOSITING SHAMPOO

Manage your color expectations.
Maintain It. Refresh It. Create It.

01. GET STARTED

To choose your color, refer to swatch sheet on the back. Full color intensity: use on evenly pre-lightened, platinum hair. Add a hint of color: Less color intensity on light blonde to medium brown hair or highlights.

03. MASSAGE

Work into hair until lather lightens in color.

05. INTENSITY

Repeat steps 1-4 for more intense color.

02. APPLICATION

For best results apply product thoroughly on damp hair.

04. RINSE

Rinse thoroughly until water runs clear.

06. THE ROUTINE

Follow with Bond  ${\bf Fix}$  Strengthening Conditioner for 3x stronger and healthier hair.

For pre-lightened or color treated hair. Results may vary depending on porosity and/or condition of hair.