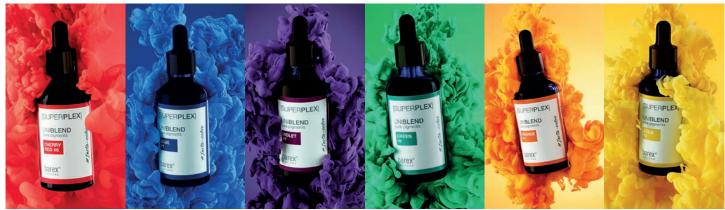

#### [SUPER**PLEX**]

#### **ULTRA-CONCENTRATED PURE PIGMENTS**

Liquid color that can be blended with any Superplex products for a color boost & reparative treatment. A range of 6 color pigments that can be mixed together for infinite color blends.

Cherry Red To enhance red shades for a more intense color

16978

Blue To neutralize undesired yellow-orange tones or shades

16979

To neutralize undesired yellow tones or shades, for an excellent cool blonde.

16980

Green To neutralize undesired red/orange red tones or shades, for a perfect cool

brown 16981

WhatsApp: 079 856 3614

Orange To enhance copper shades for a brighter color

16982

Gold To enhance golden shades for a more brilliant color. 16983