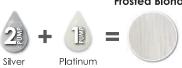

#### Kerachroma Toning Drops

Turn any shampoo, conditioner or cream-based styling product into a toner!

Enhance pigments or neutralize unwanted tones while adding a boost of pigment & shine.

Add to any Color + Clenditioner to create endless custom cocktails. 60ml

Violet **16234** 

hair health & beauty

Gold

# Kerachroma Toning Drops

Turn any Shampoo, Conditioner, or Cream based styling products into a Toner! These new drops can be rinsed out or left in the hair!

Enhance pigments or neutralize unwanted tones while adding a boost of pigment and shine!

Keratin infused to rebuild hair from the inside out. Packed with coconut and castor oils to provide hydration, strength and moisture while sealing damaged cuticles.

Add to any Color + Clenditioner to create endless custom cocktails!