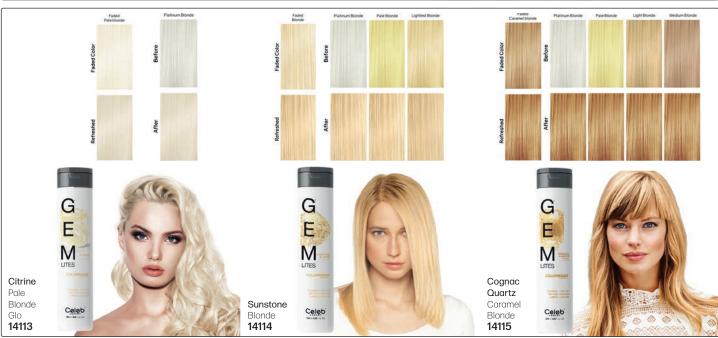

#### Gem Lites Colorwash - 244ml Cool to sunny blondes - 4 shades

#### Tips & Tricks

- Simply choose "gem" color on the front of the Gem Lites Colorwash bottle that is closest to desired color.
- Continuous use adds & replenishes color, preventing hair color from looking washed out or faded between color services.
- When your existing color formula is used over ends that are not washed out or faded, you get better color results. When you put color over good color, you get even better color!
- Use a generous amount of Gem Lites Colorwash in salon to ensure sufficient color.
- Distribute Colorwash product through hair before lathering.
- Use multiple applications of Gem Lites Colorwash for more color.
- Use Citrine pale blonde glo to dilute Gem Lites Colorwash colors.
- For copper or red that has lost depth, wash first with Brown Diamond Sunbrown Colorwash, followed by desired tone.

#### **COLOR LEVEL** REFERENCE GUIDE TO MAINTAIN+REFRESH

|    | NATURAL          | ASH                 | GOLD             | COPPER     | RED        |
|----|------------------|---------------------|------------------|------------|------------|
| 10 | CITRINE          | FLAWLESS<br>DIAMOND | SUNSTONE         |            |            |
| 9  | CITRINE          | FLAWLESS<br>DIAMOND | SUNSTONE         |            |            |
| 8  | CITRINE          | FLAWLESS<br>DIAMOND | SUNSTONE         | TOURMALINE |            |
| 8  |                  |                     | COGNAC<br>QUARTZ | TOURNALINE |            |
| 7  |                  |                     | SUNSTONE         | TOURMALINE | RUBY       |
|    |                  |                     | COGNAC<br>QUARTZ | FIRE OPAL  |            |
| 6  | BROWN<br>DIAMOND |                     | COGNAC<br>QUARTZ | AMBER      | RUBY       |
|    |                  |                     |                  | FIRE OPAL  | (1000 STA) |

|   | NATURAL                    | ASH                        | GOLD | COPPER    | RED  |  |
|---|----------------------------|----------------------------|------|-----------|------|--|
| 5 | BROWN                      | BROWN<br>TAHITIAN          |      | AMBER     | RUBY |  |
| 5 | DIAMOND                    | PEARL                      |      | FIRE OPAL |      |  |
| 4 |                            | BROWN<br>TAHITIAN<br>PEARL |      | AMBER     | RUBY |  |
| 3 |                            | BROWN<br>TAHITIAN<br>PEARL |      |           | RUBY |  |
| 2 |                            | BROWN<br>TAHITIAN<br>PEARL |      |           |      |  |
| 1 | BROWN<br>TAHITIAN<br>PEARL | BROWN<br>TAHITIAN<br>PEARL |      |           |      |  |