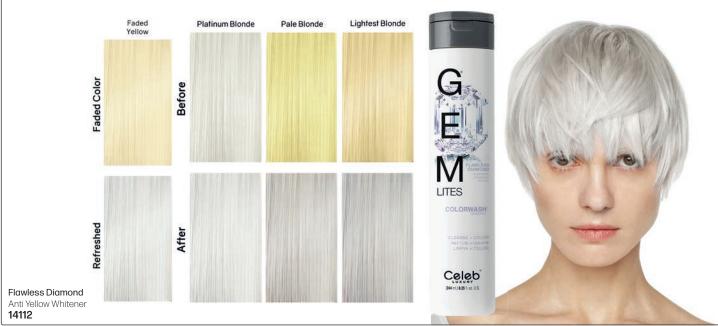

#### Tips & Tricks

- Simply choose "gem" color on the front of the Gem Lites Colorwash bottle that is closest to desired color.
- Continuous use adds & replenishes color, preventing hair color from looking washed out or faded between color services.
- When your existing color formula is used over ends that are not washed out or faded, you get better color results. When you put color over good color, you get even better color!
- Use a generous amount of Gem Lites Colorwash in salon to ensure sufficient color.
- Distribute Colorwash product through hair before lathering.
- Use multiple applications of Gem Lites Colorwash for more color.
- Use Citrine pale blonde glo to dilute Gem Lites Colorwash colors.
- For copper or red that has lost depth, wash first with Brown Diamond Sunbrown Colorwash, followed by desired tone.

This will replenish the lost depth & prevent hair from looking hollow.

- Only use coppers or reds on blonde hair if extremely bright tones are desired.
- Only use Brown Tahitian pearl brassy red eliminator Colorwash on blonde hair if grey hair is desired.
- Leaving Colorwash product on the hair will not achieve more intense results
- Multiple applications will achieve brighter or deeper results.
- Use Gem Lites Colorwash to neutralize chlorine green or wellwater orange (visit www.celebluxurv.com for directions).
- · Blend hair color to extensions.
- · A strand test is recommended to determine color results.
- When hair has ends that are lighter or very washed out, permed or straightened, it will take on more tone.

#### **COLOR LEVEL** REFERENCE GUIDE TO MAINTAIN+REFRESH

|    | NATURAL          | ASH                 | GOLD             | COPPER     | RED        |
|----|------------------|---------------------|------------------|------------|------------|
| 10 | CITRINE          | FLAWLESS<br>DIAMOND | SUNSTONE         |            |            |
| 9  | CITRINE          | FLAWLESS<br>DIAMOND | SUNSTONE         |            |            |
| 8  | CITRINE          | FLAWLESS<br>DIAMOND | SUNSTONE         | TOURMALINE |            |
| 8  |                  |                     | COGNAC<br>QUARTZ | TOURNALINE |            |
| 7  |                  |                     | SUNSTONE         | TOURMALINE | RUBY       |
|    |                  |                     | COGNAC<br>QUARTZ | FIRE OPAL  |            |
| 6  | BROWN<br>DIAMOND |                     | COGNAC<br>QUARTZ | AMBER      | RUBY       |
|    |                  |                     |                  | FIRE OPAL  | (1000 STA) |

|   | NATURAL                    | ASH                        | GOLD | COPPER    | RED  |  |
|---|----------------------------|----------------------------|------|-----------|------|--|
| 5 | BROWN                      | BROWN<br>TAHITIAN          |      | AMBER     | RUBY |  |
| 5 | DIAMOND                    | PEARL                      |      | FIRE OPAL |      |  |
| 4 |                            | BROWN<br>TAHITIAN<br>PEARL |      | AMBER     | RUBY |  |
| 3 |                            | BROWN<br>TAHITIAN<br>PEARL |      |           | RUBY |  |
| 2 |                            | BROWN<br>TAHITIAN<br>PEARL |      |           |      |  |
| 1 | BROWN<br>TAHITIAN<br>PEARL | BROWN<br>TAHITIAN<br>PEARL |      |           |      |  |