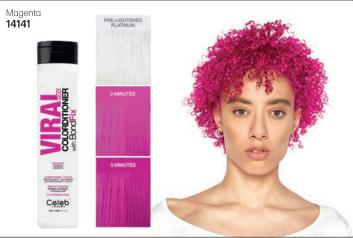

# VIRAL<sup>®</sup> STRENGTHENING COLORDITIONER WITH BONDFIX

1 application for 3 x STRONGER HAIR. With continued use at home makes hair stronger & stronger.

BondFix REBUILDS, REGENERATES & REPAIRS BLEACHED, LIGHTENED OR FRAGILE HAIR.

Viral Colorditioner with BondFix can be used as a color maintenance at-home product, conditioning tone booster, or conditioning color to achieve accurate, faster, more cost effective & creative results.

Viral Colorditioner products are designed to make all of your colors brighter, bolder, more vibrant & to take all of your creative color services to the next level.

#### 12 shades - 244ml

BondFix - 3 x stronger hair:

- Rebuilds disulfide bonds, hydrogen & ionic bonds within the structure of the hair.
- Penetrates deep into hair fibers to heal & strengthen fragile, lightened hair from the inside out.
- Continual bond building with normal use.
- Bondurance: delivers durable conditioning, extreme detangling & reduces breakage for up to five washes.

#### WHAT IT DOES

- Colorposit: Deeper, more intense color with multiple applications, preventing hair from looking faded.
- SemiTemporary Color: the more often you use it, the less temporary it is.
- Toner: for foil highlights, special effects or balayage.
- Tone Booster: intensify or change the tone of lightened hair or any vivid or pastel color brand.