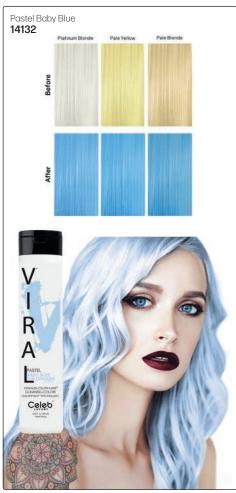

#### Viral Extreme Colorwash® - 244ml

# COLOR DEPOSITING SHAMPOO

Manage your color expectations.
Maintain It. Refresh It. Create It.

01. GET STARTED

To choose your color, refer to swatch sheet on the back. Full color intensity: use on evenly pre-lightened, platinum hair. Add a hint of color: Less color intensity on light blonde to medium brown hair or highlights.

03. MASSAGE

Work into hair until lather lightens in color.

05. INTENSITY

Repeat steps 1-4 for more intense color.

02. APPLICATION

For best results apply product thoroughly on damp hair.

04. RINSE

Rinse thoroughly until water runs clear.

06. THE ROUTINE

Follow with Bond  ${\bf Fix}$  Strengthening Conditioner for 3x stronger and healthier hair.

For pre-lightened or color treated hair. Results may vary depending on porosity and/or condition of hair.