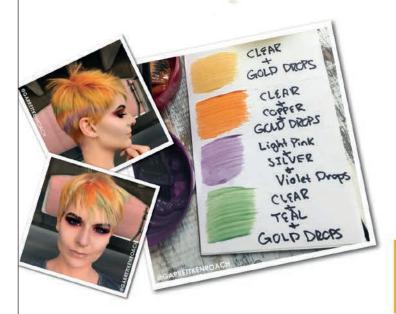

# Violet and Golden Drop Toning Guide

| START                     | SUBTLE   |           | BRING IT DEEP |           | TAKE IT TO THE MAX |           |
|---------------------------|----------|-----------|---------------|-----------|--------------------|-----------|
|                           | Leave in | Rinse Off | Leave in      | Rinse Off | Leave in           | Rinse Off |
| PLATINUM                  | 1        | 1         | 1-2           | 1-3       | 1-3                | 2-4       |
| LIGHT BLONDE              | 1-2      | 1-3       | 1-2           | 3-5       | 1-3                | 4-6       |
| MEDIUM BLONDE             | 2-3      | 2-4       | 3-5           | 3-6       | 3-6                | 5-8       |
| DARK BLONDE               | 3-4      | 3-5       | 5-8           | 5-8       | 5-9                | 7-10      |
| BROWN WITH BLONDE STREAKS | 4-6      | 4-6       | 5-8           | 6-10      | 5-9                | 7-10      |

Use 1-3 drops for subtle toning results or 4-10 for deeper toning. Ideal for cream based products, mix with product of your choice in the palm of your hand before applying to hair.

For more tips and color inspiration check out #Keraworld on Instagram