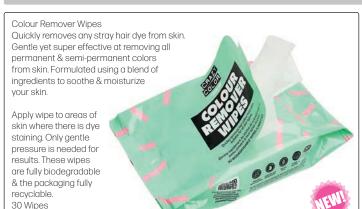

#### **DYE AWAY® WIPES**

These gentle, ammonia-free wipes easily remove semi-permanent & permanent hair color from skin ensuring color stays on the hair, not the face. 50 pack

19252