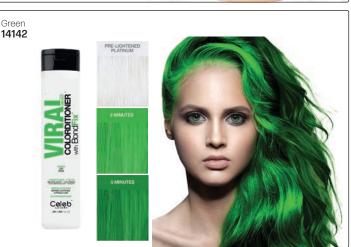

# VIRAL<sup>®</sup> STRENGTHENING COLORDITIONER WITH BONDFIX

1 application for 3 x STRONGER HAIR. With continued use at home makes hair stronger & stronger.

BondFix REBUILDS, REGENERATES & REPAIRS BLEACHED, LIGHTENED OR FRAGILE HAIR.

Viral Colorditioner with BondFix can be used as a color maintenance at-home product, conditioning tone booster, or conditioning color to achieve accurate, faster, more cost effective & creative results.

Viral Colorditioner products are designed to make all of your colors brighter, bolder, more vibrant & to take all of your creative color services to the next level.

#### 12 shades - 244ml

BondFix - 3 x stronger hair:

- Rebuilds disulfide bonds, hydrogen & ionic bonds within the structure of the hair.
- Penetrates deep into hair fibers to heal & strengthen fragile, lightened hair from the inside out.
- Continual bond building with normal use.
- Bondurance: delivers durable conditioning, extreme detangling & reduces breakage for up to five washes.

#### WHAT IT DOES

- Colorposit: Deeper, more intense color with multiple applications, preventing hair from looking faded.
- SemiTemporary Color: the more often you use it, the less temporary it is.
- Toner: for foil highlights, special effects or balayage.
- Tone Booster: intensify or change the tone of lightened hair or any vivid or pastel color brand.