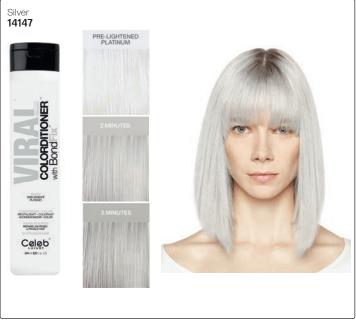

# COLOR DEPOSITING SHAMPOO

Manage your color expectations.
Maintain It. Refresh It. Create It.

01. GET STARTED

To choose your color, refer to swatch sheet on the back. Full color intensity: use on evenly pre-lightened, platinum hair. Add a hint of color: Less color intensity on light blonde to medium brown hair or highlights.

03. MASSAGE

Work into hair until lather lightens in color.

05. INTENSITY

Repeat steps 1-4 for more intense color.

02. APPLICATION

For best results apply product thoroughly on damp hair.

04. RINSE

Rinse thoroughly until water runs clear.

06. THE ROUTINE

Follow with Bond  ${\bf Fix}$  Strengthening Conditioner for 3x stronger and healthier hair.

For pre-lightened or color treated hair. Results may vary depending on porosity and/or condition of hair.