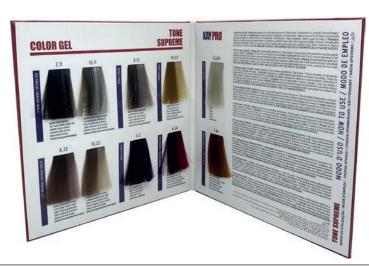

Conditioning Illuminating Color Gel

Demi-permanent gel coloring system with system with acid pH. Contains no ammonia, parabens, mineral oil or gluten. Natural & fantasy colors fully respecting the natural base & hair fiber for conditioning & illuminating results. An exclusive formula enhanced with caviar extract & fermented radish root to: Tone bleached or lightened hair; Revive & add reflects to cosmetic or natural color; Cover the first greys; Respect natural color without altering it; Restore the natural pH of the hair; Smooth hair by sealing the cuticles. Does not contain gluten.

Very Dark Brown Intense Ash **18471** 

Platinum Blonde Intense Ash 18465

Light Blonde Ash Violet **18467** 

INTENSE COPPER

Light Blonde Intense Violet 18466

8.22

Platinum Blonde Intense Violet 18464

inum Blonde Gold **18463** 

Dark Blonde Violet **18470** 

Dark Blonde Intense Red **18469** 

Medium Blonde Intense Copper 18468

Clear **18462** 

Tone Supreme Color Activator 6.5 Vol

18472

Tone Supreme Color Chart **18473** 

MORE THAN JUST "CLEAR"!