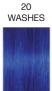

#### SMOKE SCREEN™

VIOLET BASED GREY - Can be used alone or mixed to create smoky, metallic shades. 15662

10

20

30

40