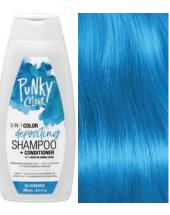

# GEM LITES COLOR DEPOSITING SHAMPOO

Manage your color expectations. Maintain It. Refresh It.

01. GET STARTED

Choose the GEM on the bottle that is closest to haircolor or refer to Color Reference Guide on the back for desired tone.

03. MASSAGE
Work into hair until lather lightens in color.

05. INTENSITY
Repeat steps 1-4 for more intense color.

02. APPLICATION

For best results apply product thoroughly on damp hair.

04. RINSE
Rinse thoroughly until water runs clear.

06. THE ROUTINE
Follow with Bond**Fix** Strengthening Conditioner for 3x stronger and healthier hair.

#### **COLOR LEVEL** REFERENCE GUIDE TO MAINTAIN+REFRESH

|    | NATURAL          | ASH                 | GOLD             | COPPER     | RED        |
|----|------------------|---------------------|------------------|------------|------------|
| 10 | CITRINE          | FLAWLESS<br>DIAMOND | SUNSTONE         |            |            |
| 9  | CITRINE          | FLAWLESS<br>DIAMOND | SUNSTONE         |            |            |
| 8  | CITRINE          | FLAWLESS<br>DIAMOND | SUNSTONE         | TOURMALINE |            |
| 8  |                  |                     | COGNAC<br>QUARTZ | TOURNALINE |            |
| 7  |                  |                     | SUNSTONE         | TOURMALINE | RUBY       |
|    |                  |                     | COGNAC<br>QUARTZ | FIRE OPAL  |            |
| 6  | BROWN<br>DIAMOND |                     | COGNAC<br>QUARTZ | AMBER      | RUBY       |
|    |                  |                     |                  | FIRE OPAL  | (1000 STA) |