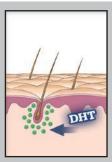

The degree of thinning that an individual experiences can vary due to both external factors, such as stress, exposure to free radicals & UV rays, & internal factors such as aging, genetics, health, medication & follicle sensitivity to the hormone Dihydrotestosterone, or DHT. Everyone's body naturally produces a varying amount of DHT.

Androgenetic Alopecia, or "pattern baldness", occurs in both men & women whose hair follicles are sensitive to DHT (a primary cause of thinning & hair loss).

Typically, hair on the top & front of the head is most sensitive to DHT. Over time, this hair will become weaker, finer & may eventually stop arowing.