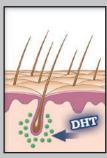

The degree of thinning that an individual experiences can vary due to both external factors, such as stress, exposure to free radicals & UV rays, & internal factors such as aging, genetics, health, medication & follicle sensitivity to the hormone Dihydrotestosterone, or DHT. Everyone's body naturally produces a varying amount of DHT.

Androgenetic Alopecia, or "pattern baldness", occurs in both men & women whose hair follicles are sensitive to DHT (a primary cause of thinning & hair loss).

Typically, hair on the top & front of the head is most sensitive to DHT. Over time, this hair will become weaker, finer & may eventually stop arowing.