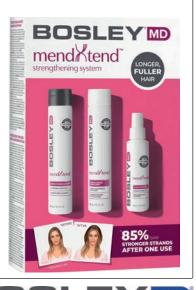

#### **BOSLEY MD mendXtend**

A specially formulated strengthening system that prevents breakage & promotes growth in 3 easy steps. Get longer, thicker, fuller-looking hair with Tri Bond phyto-molecular technology that strengthens strands from the innermost layer of hair while DHT inhibitors promote healthy hair growth.

Through the incorporation of hand-picked ingredients, you can effectively renew hair & create a healthy foundation for hair growth.

#### Strengthening Shampoo

Gently cleanses & nourishes hair while preventing breakage & promoting hair growth. Strengthens strands from the very innermost layer of hair fibers. Promotes renewed hair growth with DHT-inhibiting ingredients, the hormone linked to hair loss. Adds extra volume, body & shine. Provides weightless hydration. Repairs bleach & heatdamaged hair.

#### Strengthening Conditioner

Adds hydration without weighing hair down. Promotes longer, thicker, fuller-looking hair. Ideal for chemical & heat-damaged hair. Provides weightless hydration. Adds extra volume, body & shine.

#### Leave-In Treatment

Adds extra volume, body & shine. Provides weightless hydration. Locks in moisture & promotes longer, thicker & fuller-looking hair. Repairs bleach & heat-damaged hair.

18759

## Strengthening System Starter Pack Includes:

- 1 x Strengthening Shampoo, 150ml
- 1 x Strengthening Conditioner, 150ml
- 1 x Leave-In Treatment, 100ml

18756