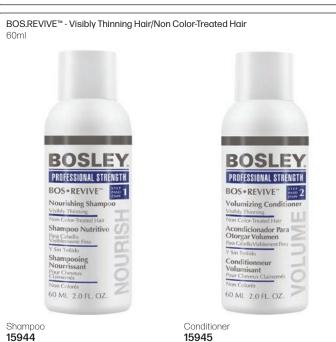

#### SYSTEM#2 BOS.REVIVE HAIRCARE - FOR NON COLOR-TREATED HAIR

Nourishing Shampoo 300ml **16638** 300ml 1 Litre 16639

BOSLEY

Volumizing Conditioner 300ml **16640** 300ml 1 Litre 16641

Thickening Treatment 200ml

16642

Starter Pack

- Nourishing Shampoo, 150ml
- Volumizing Conditioner, 150ml
- Thickening Treatment, 100ml

#### 16643