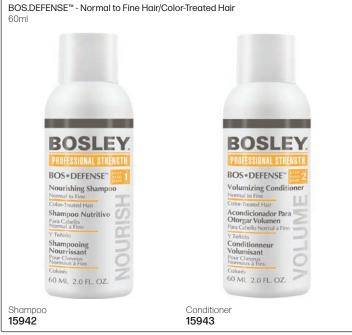

#### **BOS.DEFENSE HAIRCARE - COLOR SAFE**

Nourishing Shampoo 16632 300ml 1Litre 16633

BOSLEY

Volumizing Conditioner 16634 300ml 16635 1 Litre

Thickening Treatment 200ml **16636** 

BOSLEYID

Starter Pack Includes:

- Nourishing Shampoo, 150ml
- Volumizing Conditioner, 150ml
- Thickening Treatment, 100ml 16637