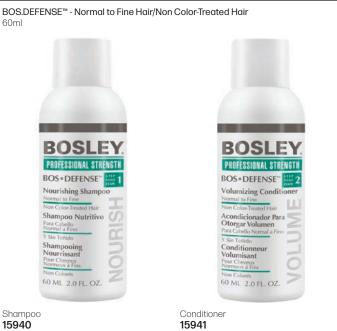

#### **BOS.DEFENSE HAIRCARE - COLOR SAFE**

Nourishing Shampoo 16632 300ml 1Litre 16633

BOSLEY

Volumizing Conditioner 16634 300ml 16635 1 Litre

Thickening Treatment 200ml **16636** 

BOSLEYID

Starter Pack Includes: