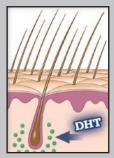

The degree of thinning that an individual experiences can vary due to both external factors, such as stress, exposure to free radicals & UV rays, & internal factors such as aging, genetics, health, medication & follicle sensitivity to the hormone Dihydrotestosterone, or DHT. Everyone's body naturally produces a varying amount of DHT.

Androgenetic Alopecia, or "pattern baldness", occurs in both men & women whose hair follicles are sensitive to DHT (a primary cause of thinning & hair loss).

Typically, hair on the top & front of the head is most sensitive to DHT. Over time, this hair will become weaker, finer & may eventually stop arowing.