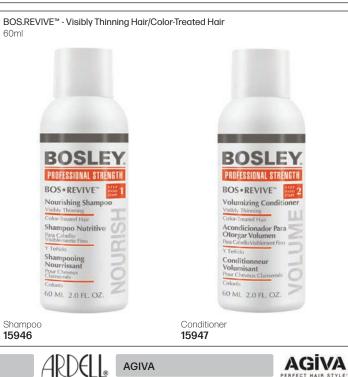

#### SYSTEM#3 **BOS.REVIVE HAIRCARE - FOR COLOR-TREATED HAIR**

Nourishing Shampoo 300ml 16644 16645 1Litre

Volumizing Conditioner 300ml 16646 16647 1 Litre

Thickening Treatment 100ml

19650

Starter Pack Includes:

- Nourishing Shampoo, 150ml
- Volumizing Conditioner, 150ml
- Thickening Treatment, 100ml